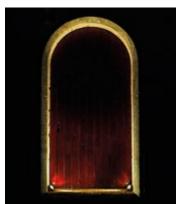

## **Exterior Niche**

## Luminaire

- IP66 exterior-rated, miniature surface mounted fitting with a clean linear beam. Curved optic designed to discreetly light archways and window reveals.
- Surface mounted.
- Precision machined from 70 90% recycled
- Linear beam (14.7° x 102.6°).
- 95+ CRI, multiple CCTs available.