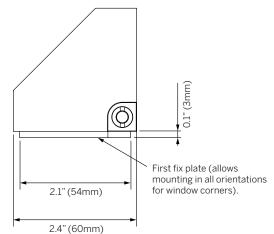

## Luminaire

- IP66 exterior-rated, miniature surface mounted fitting with a clean linear beam. Curved optic designed to discreetly light archways and window reveals.
- Surface mounted.
- Precision machined from 70 90% recycled
- Linear beam (14.7° x 102.6°).
- 95+ CRI, multiple CCTs available.