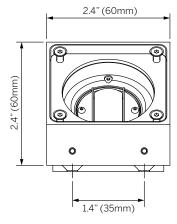

## Luminaire

- IP66 exterior-rated, miniature surface mounted fitting with a clean linear beam. Curved optic designed to discreetly light archways and window reveals.
- Surface mounted.
- Precision machined from 70 90% recycled
- Linear beam (14.7° x 102.6°).
- 95+ CRI, multiple CCTs available.