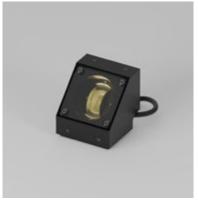

## **Exterior Niche**

## Luminaire

- IP66 exterior-rated, miniature surface mounted fitting with a clean linear beam. Curved optic designed to discreetly light archways and window reveals.
- Surface mounted.
- Precision machined from 70 90% recycled
- Linear beam (14.7° x 102.6°).
- 95+ CRI, multiple CCTs available.