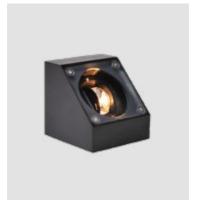

## **Exterior Niche**

## Luminaire

- IP66 exterior-rated, miniature surface mounted fitting with a clean linear beam. Curved optic designed to discreetly light archways and window reveals.
- Surface mounted.
- Precision machined from 70 90% recycled
- Linear beam (14.7° x 102.6°).
- 95+ CRI, multiple CCTs available.