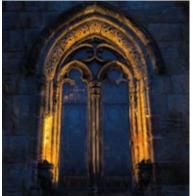

## **Exterior Niche**

## Luminaire

- IP66 exterior-rated, miniature surface mounted fitting with a clean linear beam. Curved optic designed to discreetly light archways and window reveals.
- Surface mounted.
- Precision machined from 70 90% recycled
- Linear beam (14.7° x 102.6°).
- 95+ CRI, multiple CCTs available.