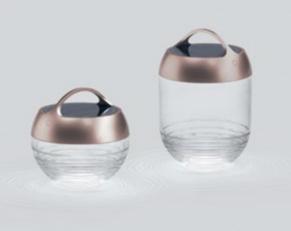

luminaire and in ideal alignment to the sun.





It's logical: the longer and stronger the sunshine, the greater the burn time and optimum performance. By contrast, operating hours are reduced noticeably in the shade, with incorrect alignment or soiling, when it is cloudy or when the sun is low in the sky.

The battery can also easily bridge three days without sunshine before being recharged again.





**IP44**.de





Isn't it wonderful when a luminaire is not just aesthetic but also highly intelligent? aqu collects energy during the day and emits it in the form of amazingly bright light in the evening. Its integrated solar panel and efficient battery provide many hours of warm and welcoming brightness.

Available in true gold, jet black, and pearl white.

contents

**IP44**.de



aqu



So beautiful that you'll want to take it indoors too (and you can!): with its gently curved handle, aqu allows you to take it wherever you need to create a really bright spot.

Portable Solar-Powered Outdoor Lamp Small and Medium Sizes



## cherry bubbls

1P44.DE

lux.com/IP44.de 12



contents



### cherry bubbls

If glow worms are allegedly seen in lots more gardens in the future, this could be due to cherry bubbls. The simple yet refined light chain can be hung anywhere from trees or fastened to balcony railings, wherever subtle light accents are pleasing to the eye. And the powerbank as the energy source makes it almost as flexible as a glow worm, shining all over the place.

**IP44**.de

contents

Suspension Lights (includes 7 lights)

13 Inter-lux Decorative







cherry bubbls