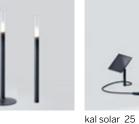

Portable **Outdoor Lamp** 

Like a filigree finger, kal reaches up from flowerbeds, the wayside or across the ground – ideal for lighting up plants or paths. It comes in two sizes (12 and 24 inch heights), in a solar-powered version and with various connection options.

Solar-Powered Outdoor Bollard Automatic Operation

**IP44**.de

1P44.de

sage, ruby, midnight, sun, aubergine

jet black, pearl white, frozen silver, true gold, bright bronze

27 Inter-lux Decorative

**IP44**.de