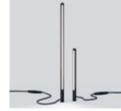

Solar-Powered Portable Outdoor Lamp Auto/Manual Modes

contents

**IP44**.de

Unmistakably inspired by nature. Also at home even in places where there are no reeds or lakes nearby. reed solar with its refined smoke-colored glass body, simple aluminum pole and two different heights, creates the right setting for those parts of the garden that are blessed with sunshine but have no power connection.

**IP44**.DE

Solar-Powered Bollard **Automatic Operation** 

contents

IP44.DE solar join can be used to create absolutely self-sufficient light islands, without any external power connection or conventional energy consumption. Combinations are possible with all IP44.DE solar join luminaire models for completely different light moods.