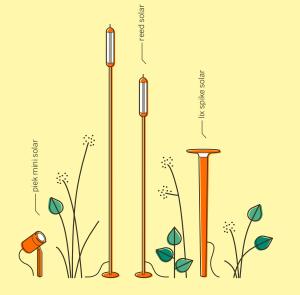

Portable **Outdoor Lamp** 

Like a filigree finger, kal reaches up from flowerbeds, the wayside or across the ground – ideal for lighting up plants or paths. It comes in two sizes (12 and 24 inch heights), in a solar-powered version and with various connection options.

### lix spike solar

The slender sister of our portable bestseller, lix. And in just the same way, lix spike solar provides glarefree wide-area all-round light, creating atmospheric light islands. This luminaire is supplied with power by its own solar and storage module, so that it is absolutely self-sufficient.

Solar-Powered Outdoor Bollard Automatic Operation

And the second second states and and

inter-lux.com/IP44.DE 36

piek mini solar is a stand-alone solution in the best sense of the word. The flexible up- or downlight has its own solar and storage module so it can be used in places where light is needed but where there is no power socket in the vicinity. It is also self-sufficient in terms of functionality: the twilight function activates piek mini solar automatically for 5 hours as soon as it starts to get dark.