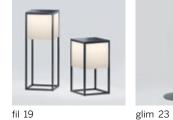

Solar-Powered Outdoor Lamp Auto/Manual Modes Small and Medium Sizes

Fil is so aesthetically appealing that you want to literally touch this outside luminaire. But its actual qualities are unfolded when its extraordinary warm light shines through the fabric shade. In fact, fil not only sheds light but lives from it at the same time: a solar panel on the top collects solar light and converts it into energy for many hours of light. This is the fabric that fabulous light is made of: fil is covered with weatherproof, UV-resistant outdoor fabric that emanates brightness in a very pleasant way. Our Bauhaus-inspired luminaire is available in 19 and 28 inch heights.

**IP44**.de

Pure elegance in a reduced design language for cozy outdoor life: glim! The battery-powered table luminaire can be positioned everywhere. The magnetic luminaire pole - unmistakably inspired by traditional candlelight - also works when separated from the base: it can be placed quite simply on metallic surfaces.