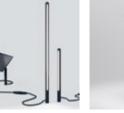

**IP44**.de

brass, chrome, dark chrome

lix

It's hard to say what we love most about lix: Its simple yet stunning form? Its long-lasting battery that treats us to many hours of brightness? Or is it its pleasant glare-free light, which can be easily controlled using the touch dimmer? One thing's for sure: lix is precisely the shining example of what's been missing in our outdoor setting.

Portable Outdoor Table Lamp Dim To Amber

**IP44**.de

**IP44**.de

The lampshade and reflector ensure that lix always sheds its light in a pleasantly glare-free downward direction. It even looks attractive when not in use. All it takes is a gentle tap with a finger to switch lix on. The radiance is adjusted with another gentle tap. The lix touch dimmer adjusts the luminous intensity in four levels.