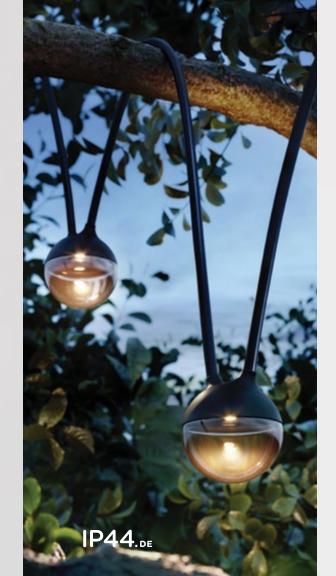

## cherry bubbls solar

cherry bubbls solar, simple yet refined light chain can be hung anywhere from trees or fastened to balcony railings, wherever subtle light accents are pleasing to the eye. And with its solar panel as the energy source, it lights up everywhere completely self-sufficiently.

Solar-Powered Suspension Lights (includes 7 lights)

IP44.de

**IP44**.DE

inter-lux.com/IP44.DE 18

It's a well-known fact that a cube has six sides. In fil, the sides consist of a solar panel that is embedded flush in translucent fabric. A second inner cube of translucent polycarbonate creates a uniform light effect.