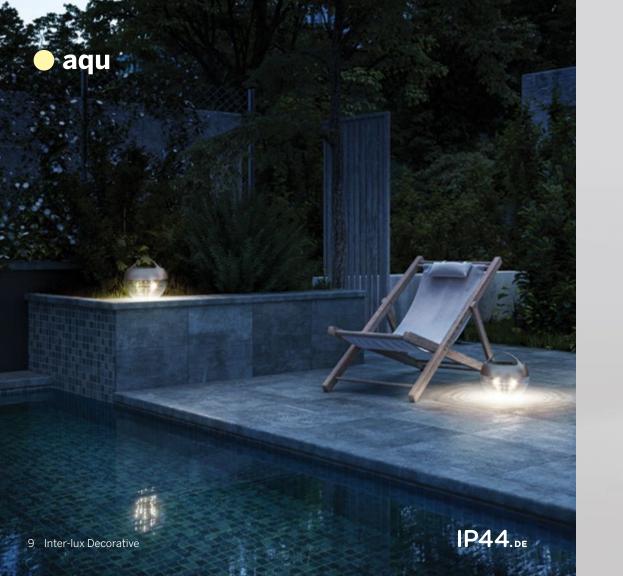

The battery can also easily bridge three days without sunshine before being recharged again.

**IP44**.de

Isn't it wonderful when a luminaire is not just aesthetic but also highly intelligent? aqu collects energy during the day and emits it in the form of amazingly bright light in the evening. Its integrated solar panel and efficient battery provide many hours of warm and welcoming brightness.

Available in true gold, jet black, and pearl white.

contents

**IP44**.de

aqu

So beautiful that you'll want to take it indoors too (and you can!): with its gently curved handle, aqu allows you to take it wherever you need to create a really bright spot.

### qu

The modern lantern with great light can go wherever we want to be! In combination with the hook, qu shines a light on every wall, or hangs from the rope in trees, under veranda or balcony roofs.

With a 3-step touch dimmer, it creates atmospheric moments indoors and out. qu is available with a jet black or bright bronze frame, and a glass body in amber, jade or rose!

qu

Out of sight but definitely noticeable: qu's powerful battery is concealed in the base, while the bright LEDs are fitted in the top. This ensures that as a mobile downlight, qu illuminates its footprint, rather than the night sky. That is what you then see.