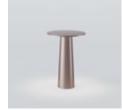

### lix skinny

Filigree shape, lots of atmosphere: the slender sister of our bestseller, lix, lix skinny comes with a narrower contour and smaller head. Nevertheless, our portable table luminaire provides cozy light both indoors and outdoors. It also has a lean operating concept: one tap is enough to switch it on or off, another to adjust the desired light intensity.

lix skinny recharges itself with fresh energy on its practical charging base. Simply put it on and lix skinny recharges automatically.

Portable Outdoor Table Lamp Dim To Amber

jet black, pearl white, frozen silver, bright bronze