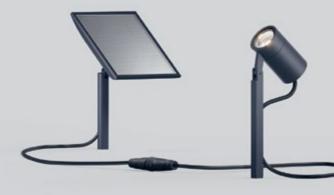

**IP44**.DE

Solar-Powered Bollard **Automatic Operation** 

contents

IP44.DE solar join can be used to create absolutely self-sufficient light islands, without any external power connection or conventional energy consumption. Combinations are possible with all IP44.DE solar join luminaire models for completely different light moods.

### solar panel L

The heart of every IP44.DE solar join system is the solar panel L. With its generous size of 8.9" x 8.9", it captures lots of sunlight, which is stored in a powerful battery. The articulated joint means it can be aligned to the current level of the sun.

### port

Connects the solar panel and luminaires; available as port 2, port 3 and port 4 (each with 1 plug + 2/3/4 sockets).

### extension cable

The extension cable makes it possible to extend the connection between port and solar panel or port and solar luminaire. Available in lengths of 6.6, 13 or 26 feet.

**IP44**.DE