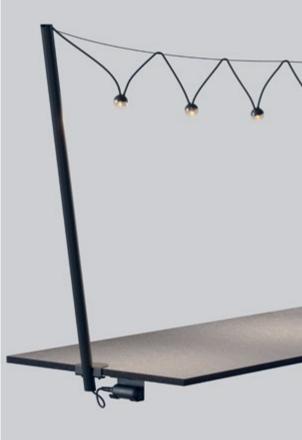

### cherry bubbls canes

cherry bubbls canes turns simple tables into a festive setting or an atmospheric working environment.

cherry bubbls canes comes with a simple powder-coated steel profile holder that is easy to fasten to table tops or working surfaces. The powerbank and the driver disappear discreetly below the table top.