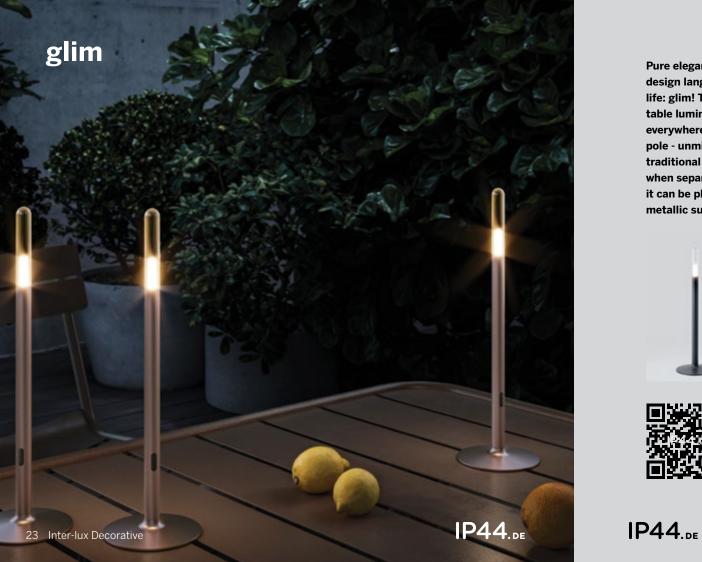

**IP44**.de

Pure elegance in a reduced design language for cozy outdoor life: glim! The battery-powered table luminaire can be positioned everywhere. The magnetic luminaire pole - unmistakably inspired by traditional candlelight - also works when separated from the base: it can be placed quite simply on metallic surfaces.