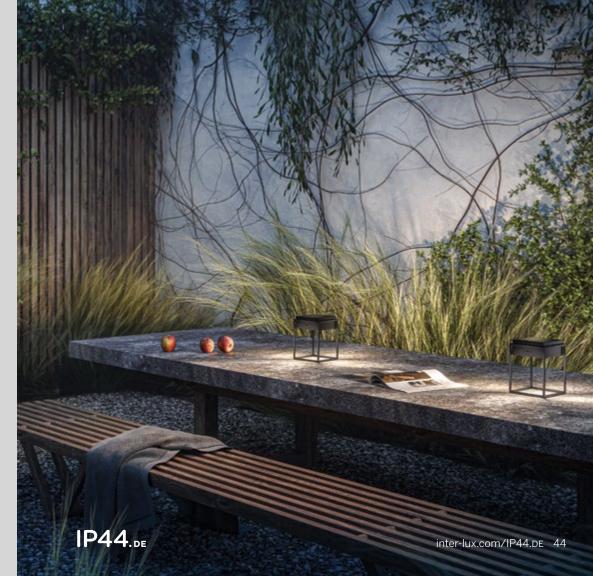

## cherry bubbls solar

cherry bubbls solar, simple yet refined light chain can be hung anywhere from trees or fastened to balcony railings, wherever subtle light accents are pleasing to the eye. And with its solar panel as the energy source, it lights up everywhere completely self-sufficiently.

Solar-Powered Suspension Lights (includes 7 lights)

IP44.de

**IP44**.DE

inter-lux.com/IP44.DE 18

It's a well-known fact that a cube has six sides. In fil, the sides consist of a solar panel that is embedded flush in translucent fabric. A second inner cube of translucent polycarbonate creates a uniform light effect.