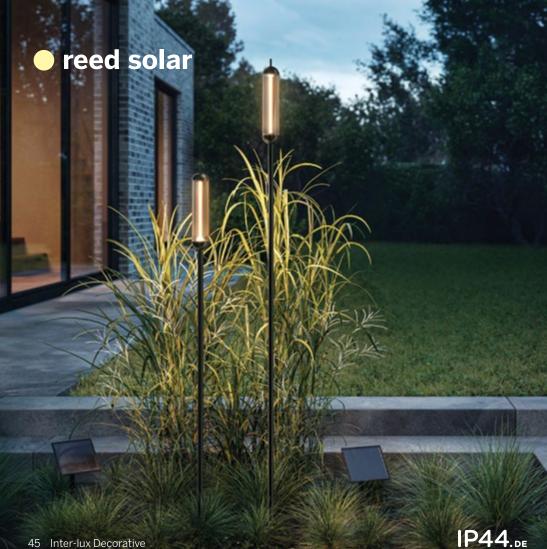

Solar-Powered Portable Outdoor Lamp Auto/Manual Modes

contents

**IP44**.de

Unmistakably inspired by nature. Also at home even in places where there are no reeds or lakes nearby. reed solar with its refined smoke-colored glass body, simple aluminum pole and two different heights, creates the right setting for those parts of the garden that are blessed with sunshine but have no power connection.

**IP44**.DE

Solar-Powered Bollard **Automatic Operation** 

contents

IP44.DE solar join can be used to create absolutely self-sufficient light islands, without any external power connection or conventional energy consumption. Combinations are possible with all IP44.DE solar join luminaire models for completely different light moods.