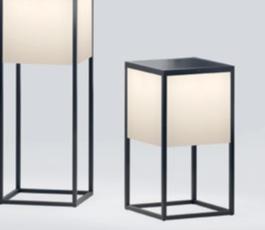

Solar-Powered Suspension Lights (includes 7 lights)

IP44.de

**IP44**.DE

inter-lux.com/IP44.DE 18

It's a well-known fact that a cube has six sides. In fil, the sides consist of a solar panel that is embedded flush in translucent fabric. A second inner cube of translucent polycarbonate creates a uniform light effect.

Solar-Powered Outdoor Lamp Auto/Manual Modes Small and Medium Sizes

Fil is so aesthetically appealing that you want to literally touch this outside luminaire. But its actual qualities are unfolded when its extraordinary warm light shines through the fabric shade. In fact, fil not only sheds light but lives from it at the same time: a solar panel on the top collects solar light and converts it into energy for many hours of light. This is the fabric that fabulous light is made of: fil is covered with weatherproof, UV-resistant outdoor fabric that emanates brightness in a very pleasant way. Our Bauhaus-inspired luminaire is available in 19 and 28 inch heights.