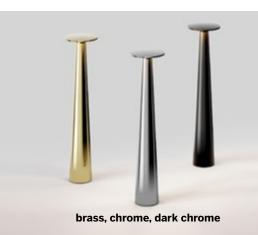

**IP44**.de

brass, chrome, dark chrome

lix

It's hard to say what we love most about lix: Its simple yet stunning form? Its long-lasting battery that treats us to many hours of brightness? Or is it its pleasant glare-free light, which can be easily controlled using the touch dimmer? One thing's for sure: lix is precisely the shining example of what's been missing in our outdoor setting.