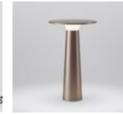

**IP44**.de

brass, chrome, dark chrome

lix

It's hard to say what we love most about lix: Its simple yet stunning form? Its long-lasting battery that treats us to many hours of brightness? Or is it its pleasant glare-free light, which can be easily controlled using the touch dimmer? One thing's for sure: lix is precisely the shining example of what's been missing in our outdoor setting.

Portable Outdoor Table Lamp Dim To Amber

**IP44**.de

**IP44**.de

The lampshade and reflector ensure that lix always sheds its light in a pleasantly glare-free downward direction. It even looks attractive when not in use. All it takes is a gentle tap with a finger to switch lix on. The radiance is adjusted with another gentle tap. The lix touch dimmer adjusts the luminous intensity in four levels.