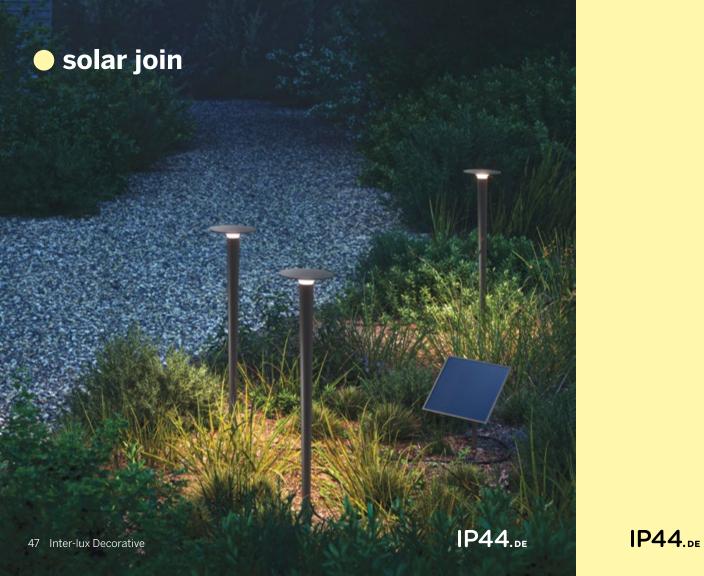

**IP44**.DE

Solar-Powered Bollard **Automatic Operation** 

contents

IP44.DE solar join can be used to create absolutely self-sufficient light islands, without any external power connection or conventional energy consumption. Combinations are possible with all IP44.DE solar join luminaire models for completely different light moods.

### solar panel L

The heart of every IP44.DE solar join system is the solar panel L. With its generous size of 8.9" x 8.9", it captures lots of sunlight, which is stored in a powerful battery. The articulated joint means it can be aligned to the current level of the sun.