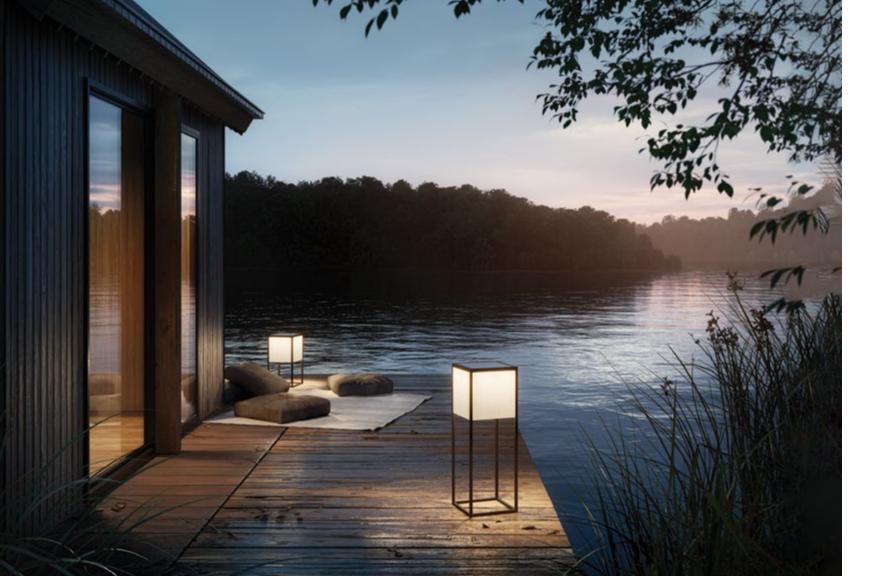

The battery can also easily bridge three days without sunshine before being recharged again.

**IP44**.de

Isn't it wonderful when a luminaire is not just aesthetic but also highly intelligent? aqu collects energy during the day and emits it in the form of amazingly bright light in the evening. Its integrated solar panel and efficient battery provide many hours of warm and welcoming brightness.

Available in true gold, jet black, and pearl white.

contents

**IP44**.de

aqu

So beautiful that you'll want to take it indoors too (and you can!): with its gently curved handle, aqu allows you to take it wherever you need to create a really bright spot.

Portable Solar-Powered Outdoor Lamp Small and Medium Sizes