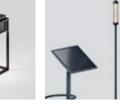

**IP44**.de

Pure elegance in a reduced design language for cozy outdoor life: glim! The battery-powered table luminaire can be positioned everywhere. The magnetic luminaire pole - unmistakably inspired by traditional candlelight - also works when separated from the base: it can be placed quite simply on metallic surfaces.

Portable **Outdoor Lamp** 

Like a filigree finger, kal reaches up from flowerbeds, the wayside or across the ground – ideal for lighting up plants or paths. It comes in two sizes (12 and 24 inch heights), in a solar-powered version and with various connection options.