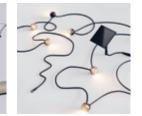

## cherry bubbls solar

cherry bubbls solar, simple yet refined light chain can be hung anywhere from trees or fastened to balcony railings, wherever subtle light accents are pleasing to the eye. And with its solar panel as the energy source, it lights up everywhere completely self-sufficiently.

Solar-Powered Suspension Lights (includes 7 lights)

IP44.de

**IP44**.DE

inter-lux.com/IP44.DE 18

It's a well-known fact that a cube has six sides. In fil, the sides consist of a solar panel that is embedded flush in translucent fabric. A second inner cube of translucent polycarbonate creates a uniform light effect.