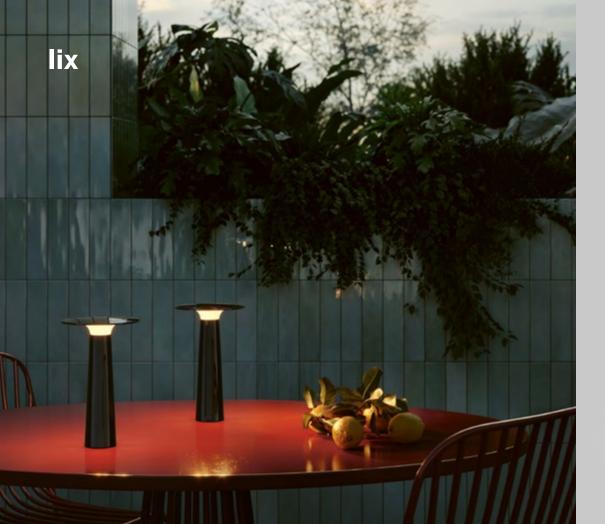

**IP44**.de

brass, chrome, dark chrome

lix

It's hard to say what we love most about lix: Its simple yet stunning form? Its long-lasting battery that treats us to many hours of brightness? Or is it its pleasant glare-free light, which can be easily controlled using the touch dimmer? One thing's for sure: lix is precisely the shining example of what's been missing in our outdoor setting.

Portable Outdoor Table Lamp Dim To Amber

**IP44**.de

**IP44**.de

The lampshade and reflector ensure that lix always sheds its light in a pleasantly glare-free downward direction. It even looks attractive when not in use. All it takes is a gentle tap with a finger to switch lix on. The radiance is adjusted with another gentle tap. The lix touch dimmer adjusts the luminous intensity in four levels.