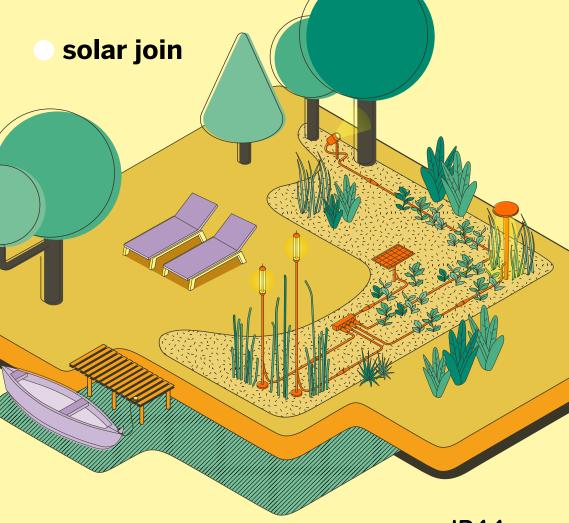

**IP44**.DE

Solar-Powered Bollard **Automatic Operation** 

contents

IP44.DE solar join can be used to create absolutely self-sufficient light islands, without any external power connection or conventional energy consumption. Combinations are possible with all IP44.DE solar join luminaire models for completely different light moods.

contents

inter-lux.com/IP44.DE 48

### solar panel L

The heart of every IP44.DE solar join system is the solar panel L. With its generous size of 8.9" x 8.9", it captures lots of sunlight, which is stored in a powerful battery. The articulated joint means it can be aligned to the current level of the sun.

### port

Connects the solar panel and luminaires; available as port 2, port 3 and port 4 (each with 1 plug + 2/3/4 sockets).

### extension cable

The extension cable makes it possible to extend the connection between port and solar panel or port and solar luminaire. Available in lengths of 6.6, 13 or 26 feet.

**IP44**.DE