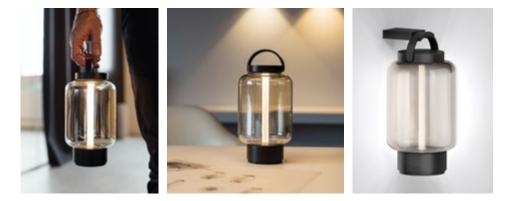

**IP44**.de

Pure elegance in a reduced design language for cozy outdoor life: glim! The battery-powered table luminaire can be positioned everywhere. The magnetic luminaire pole - unmistakably inspired by traditional candlelight - also works when separated from the base: it can be placed quite simply on metallic surfaces.

Portable **Outdoor Lamp** 

Like a filigree finger, kal reaches up from flowerbeds, the wayside or across the ground – ideal for lighting up plants or paths. It comes in two sizes (12 and 24 inch heights), in a solar-powered version and with various connection options.