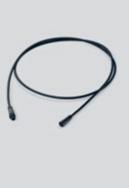

### extension cable

The extension cable makes it possible to extend the connection between port and solar panel or port and solar luminaire. Available in lengths of 6.6, 13 or 26 feet.

**IP44**.DE