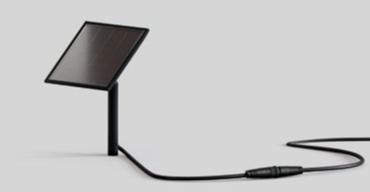

### solar panel L

The heart of every IP44.DE solar join system is the solar panel L. With its generous size of 8.9" x 8.9", it captures lots of sunlight, which is stored in a powerful battery. The articulated joint means it can be aligned to the current level of the sun.

### port

Connects the solar panel and luminaires; available as port 2, port 3 and port 4 (each with 1 plug + 2/3/4 sockets).

### extension cable

The extension cable makes it possible to extend the connection between port and solar panel or port and solar luminaire. Available in lengths of 6.6, 13 or 26 feet.

**IP44**.DE