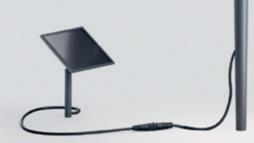

**IP44**.DE

Solar-Powered Bollard **Automatic Operation** 

contents

IP44.DE solar join can be used to create absolutely self-sufficient light islands, without any external power connection or conventional energy consumption. Combinations are possible with all IP44.DE solar join luminaire models for completely different light moods.

### solar panel L

The heart of every IP44.DE solar join system is the solar panel L. With its generous size of 8.9" x 8.9", it captures lots of sunlight, which is stored in a powerful battery. The articulated joint means it can be aligned to the current level of the sun.

### port

Connects the solar panel and luminaires; available as port 2, port 3 and port 4 (each with 1 plug + 2/3/4 sockets).

### extension cable

The extension cable makes it possible to extend the connection between port and solar panel or port and solar luminaire. Available in lengths of 6.6, 13 or 26 feet.

**IP44**.DE