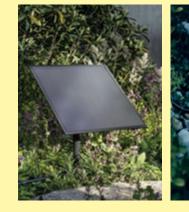

### solar panel L

The heart of every IP44.DE solar join system is the solar panel L. With its generous size of 8.9" x 8.9", it captures lots of sunlight, which is stored in a powerful battery. The articulated joint means it can be aligned to the current level of the sun.