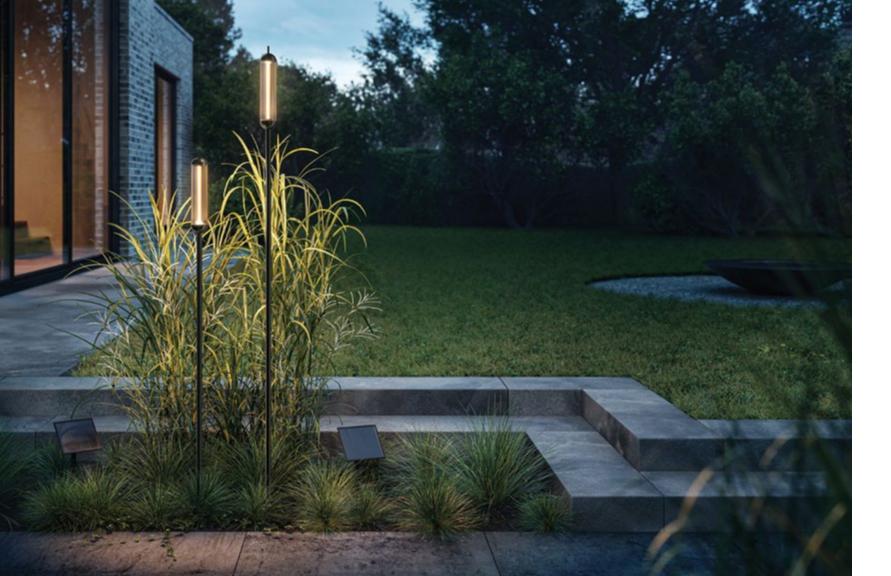

Portable **Outdoor Lamp** 

Like a filigree finger, kal reaches up from flowerbeds, the wayside or across the ground – ideal for lighting up plants or paths. It comes in two sizes (12 and 24 inch heights), in a solar-powered version and with various connection options.

Solar-Powered Outdoor Bollard Automatic Operation

**IP44**.de

1P44.de

sage, ruby, midnight, sun, aubergine

jet black, pearl white, frozen silver, true gold, bright bronze

27 Inter-lux Decorative

**IP44**.de