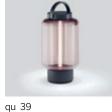

### qu

The modern lantern with great light can go wherever we want to be! In combination with the hook, qu shines a light on every wall, or hangs from the rope in trees, under veranda or balcony roofs.

With a 3-step touch dimmer, it creates atmospheric moments indoors and out. qu is available with a jet black or bright bronze frame, and a glass body in amber, jade or rose!

qu

Out of sight but definitely noticeable: qu's powerful battery is concealed in the base, while the bright LEDs are fitted in the top. This ensures that as a mobile downlight, qu illuminates its footprint, rather than the night sky. That is what you then see.

Without any shadow of a doubt, qu has been inspired by Chinese lampions and traditional lanterns. While qu takes its shape from historic role models, we have fitted it with pioneering technical features including LEDs and a lithium-ion battery that supplies the energy to keep it going self-sufficiently for many hours.

With the hinged handle, qu can be hung on the qu hook and thus becomes an independent wall luminaire.

Small, but what a luminaire! qua is the power cube among the solar luminaires. Scores with its compact size and own power supply. The optional changeover from manual to automatic mode makes qua practically self-sufficient.