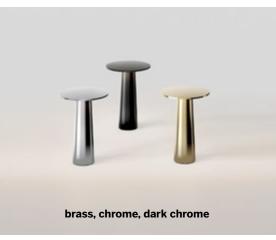

**IP44**.de

brass, chrome, dark chrome

lix

It's hard to say what we love most about lix: Its simple yet stunning form? Its long-lasting battery that treats us to many hours of brightness? Or is it its pleasant glare-free light, which can be easily controlled using the touch dimmer? One thing's for sure: lix is precisely the shining example of what's been missing in our outdoor setting.