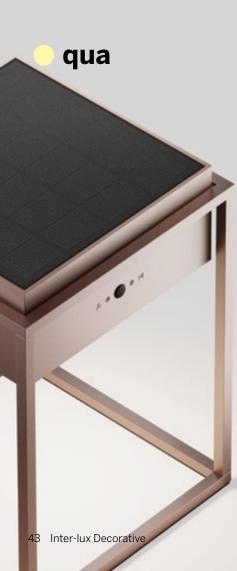

With the hinged handle, qu can be hung on the qu hook and thus becomes an independent wall luminaire.

Small, but what a luminaire! qua is the power cube among the solar luminaires. Scores with its compact size and own power supply. The optional changeover from manual to automatic mode makes qua practically self-sufficient.

Solar-Powered Portable Outdoor Lamp Auto/Manual Modes

contents

**IP44**.de

Unmistakably inspired by nature. Also at home even in places where there are no reeds or lakes nearby. reed solar with its refined smoke-colored glass body, simple aluminum pole and two different heights, creates the right setting for those parts of the garden that are blessed with sunshine but have no power connection.