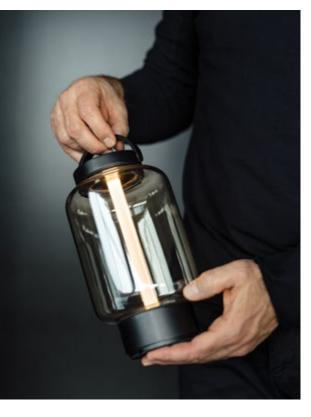

### qu

The modern lantern with great light can go wherever we want to be! In combination with the hook, qu shines a light on every wall, or hangs from the rope in trees, under veranda or balcony roofs.

With a 3-step touch dimmer, it creates atmospheric moments indoors and out. qu is available with a jet black or bright bronze frame, and a glass body in amber, jade or rose!

qu

Out of sight but definitely noticeable: qu's powerful battery is concealed in the base, while the bright LEDs are fitted in the top. This ensures that as a mobile downlight, qu illuminates its footprint, rather than the night sky. That is what you then see.

Without any shadow of a doubt, qu has been inspired by Chinese lampions and traditional lanterns. While qu takes its shape from historic role models, we have fitted it with pioneering technical features including LEDs and a lithium-ion battery that supplies the energy to keep it going self-sufficiently for many hours.

With the hinged handle, qu can be hung on the qu hook and thus becomes an independent wall luminaire.

Small, but what a luminaire! qua is the power cube among the solar luminaires. Scores with its compact size and own power supply. The optional changeover from manual to automatic mode makes qua practically self-sufficient.