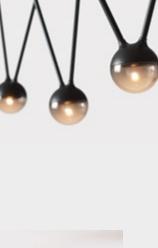

### cherry bubbls

If glow worms are allegedly seen in lots more gardens in the future, this could be due to cherry bubbls. The simple yet refined light chain can be hung anywhere from trees or fastened to balcony railings, wherever subtle light accents are pleasing to the eye. And the powerbank as the energy source makes it almost as flexible as a glow worm, shining all over the place.

**IP44**.de

contents

Suspension Lights (includes 7 lights)

13 Inter-lux Decorative

cherry bubbls with powerbank includes 3-step dimming.