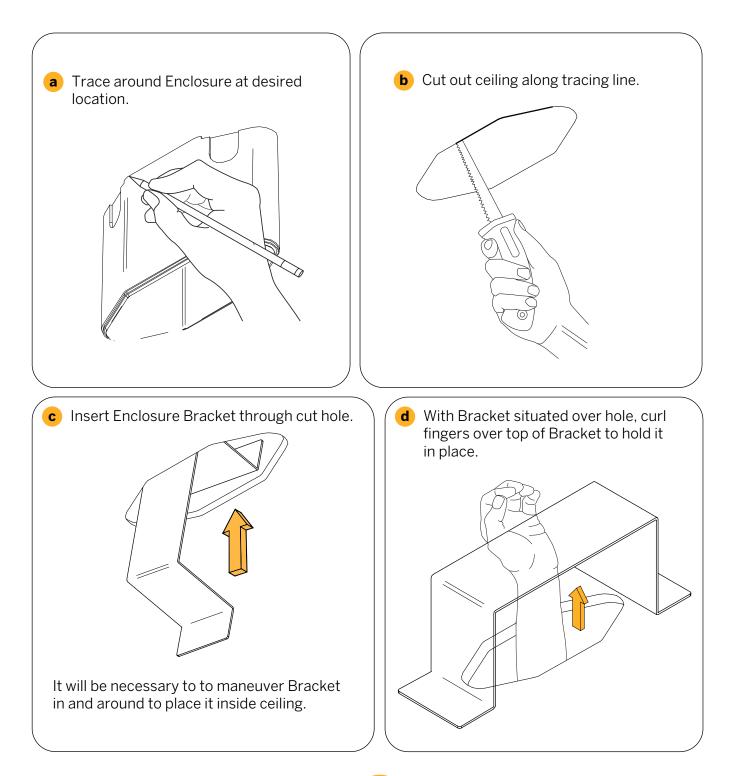

### Recessed Installations

Skin Wall Washer

LL-SKI-WW

The Skin fixtures may be recessed in ground or floor surfaces and ceilings. When recessed in a surface, the Skin Wall Washer employs the 83124\* Enclosure. In a ceiling, either poured concrete or drywall (as described in Steps 2**D** and 2**E**) an aluminum bracket is added to the Enclosure, as 83126.\*\*

In the illustration at right, the Mounting Bracket on the back of the Luminaire is is supplied with the Rectangular Bracket attached.

The Rectangular Bracket has a rectangular cutout which corresponds to the Clip inside the Recessed Enclosure.

When inserting the Luminaire into the Enclosure a "click" will be felt when the Luminaire is correctly seated.

\*All Enclosures supplied with: (2) Uninstall Keys (1) Anti-Crush Brace

 \*\*Enclosure with Brackets adds:
(4) each, Mounting Screws & Anchors