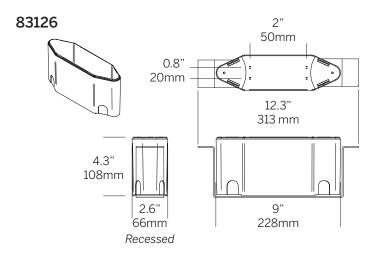

### Recessed Installations

Skin Wall Washer

LL-SKI-WW

The Skin fixtures may be recessed in ground or floor surfaces and ceilings. When recessed in a surface, the Skin Wall Washer employs the 83124\* Enclosure. In a ceiling, either poured concrete or drywall (as described in Steps 2**D** and 2**E**) an aluminum bracket is added to the Enclosure, as 83126.\*\*

In the illustration at right, the Mounting Bracket on the back of the Luminaire is is supplied with the Rectangular Bracket attached.

The Rectangular Bracket has a rectangular cutout which corresponds to the Clip inside the Recessed Enclosure.

When inserting the Luminaire into the Enclosure a "click" will be felt when the Luminaire is correctly seated.

\*All Enclosures supplied with: (2) Uninstall Keys (1) Anti-Crush Brace

 \*\*Enclosure with Brackets adds:
(4) each, Mounting Screws & Anchors

(2) Spacers

accept Trade Size ½ flexible conduit, having an OD of 7/8".

Need