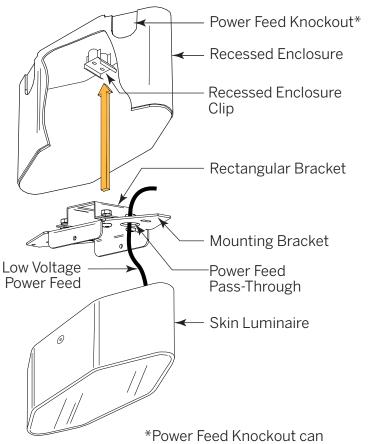

### Recessed Installations

Skin Wall Washer

LL-SKI-WW

The Skin fixtures may be recessed in ground or floor surfaces and ceilings. When recessed in a surface, the Skin Wall Washer employs the 83124\* Enclosure. In a ceiling, either poured concrete or drywall (as described in Steps 2**D** and 2**E**) an aluminum bracket is added to the Enclosure, as 83126.\*\*

In the illustration at right, the Mounting Bracket on the back of the Luminaire is is supplied with the Rectangular Bracket attached.

The Rectangular Bracket has a rectangular cutout which corresponds to the Clip inside the Recessed Enclosure.

When inserting the Luminaire into the Enclosure a "click" will be felt when the Luminaire is correctly seated.

\*All Enclosures supplied with: (2) Uninstall Keys (1) Anti-Crush Brace

 \*\*Enclosure with Brackets adds:
(4) each, Mounting Screws & Anchors