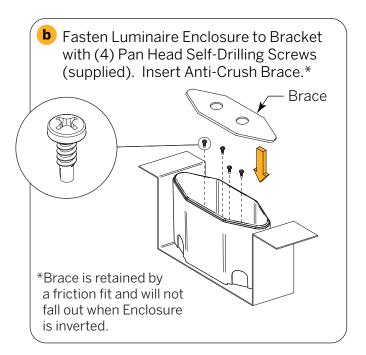

When inserting the Luminaire into the Enclosure a "click" will be felt when the Luminaire is correctly seated.

\*All Enclosures supplied with: (2) Uninstall Keys (1) Anti-Crush Brace

 \*\*Enclosure with Brackets adds:
(4) each, Mounting Screws & Anchors

#### Step 2**B** - **Recessed Uplight Installation** in a New Poured Concrete Surface

Connect Power Feeds inside Enclosure and insert Luminaire.

e Seat Luminaire inside Enclosure until "click" is felt. Note that Rectangular Bracket sits directly on interior pedestal, leaving a 1-3/8"H space for wiring.