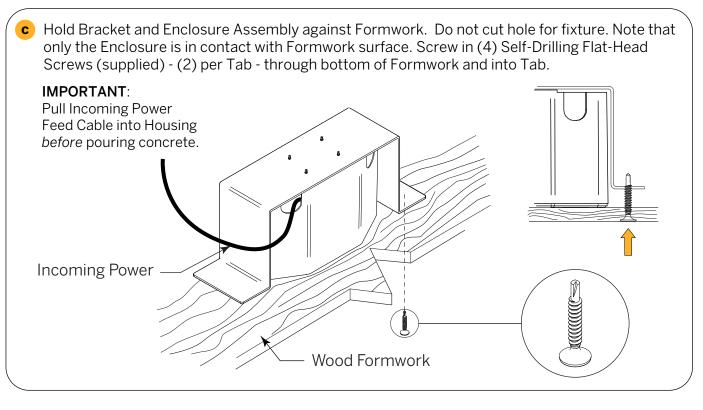

#### Step 2B - Recessed Uplight Installation in a New Poured Concrete Surface

410 381 1497 inter-lux.com answers@inter-lux.com Inter-lux reserves the right to make technical changes without notice. Continued next Page

#### Step 2**B** - **Recessed Uplight Installation** in a New Poured Concrete Surface

Connect Power Feeds inside Enclosure and insert Luminaire.

e Seat Luminaire inside Enclosure until "click" is felt. Note that Rectangular Bracket sits directly on interior pedestal, leaving a 1-3/8"H space for wiring.