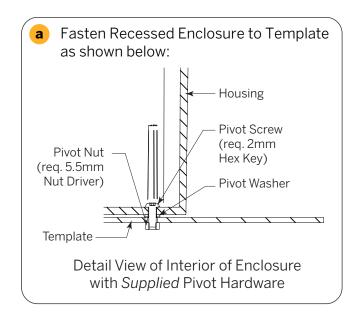

### Recessed Installations

Skin Wall Washer

LL-SKI-WW

The Skin fixtures may be recessed in ground or floor surfaces and ceilings. When recessed in a surface, the Skin Wall Washer employs the 83124\* Enclosure. In a ceiling, either poured concrete or drywall (as described in Steps 2**D** and 2**E**) an aluminum bracket is added to the Enclosure, as 83126.\*\*

In the illustration at right, the Mounting Bracket on the back of the Luminaire is is supplied with the Rectangular Bracket attached.

The Rectangular Bracket has a rectangular cutout which corresponds to the Clip inside the Recessed Enclosure.

When inserting the Luminaire into the Enclosure a "click" will be felt when the Luminaire is correctly seated.

\*All Enclosures supplied with: (2) Uninstall Keys (1) Anti-Crush Brace

 \*\*Enclosure with Brackets adds:
(4) each, Mounting Screws & Anchors