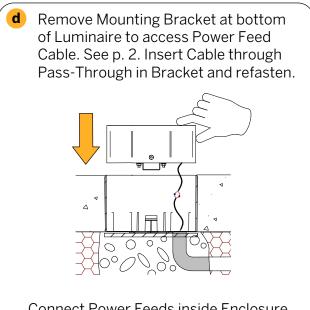

r cutout which corresponds to the Clip inside the Recessed Enclosure.

When inserting the Luminaire into the Enclosure a "click" will be felt when the Luminaire is correctly seated.

\*All Enclosures supplied with: (2) Uninstall Keys (1) Anti-Crush Brace

 \*\*Enclosure with Brackets adds:
(4) each, Mounting Screws & Anchors

(2) Spacers



accept Trade Size ½ flexible conduit, having an OD of 7/8".





Need



# inter•lux

3/14

LL-SKI-WW

# inter•lux



#### Step 2B - Recessed Uplight Installation in a New Poured Concrete Surface





410 381 1497 inter-lux.com answers@inter-lux.com Inter-lux reserves the right to make technical changes without notice. Continued next Page

(EIb)

# inter•lux

5/14

#### Step 2**B** - **Recessed Uplight Installation** in a New Poured Concrete Surface





Connect Power Feeds inside Enclosure and insert Luminaire.

e Seat Luminaire inside Enclosure until "click" is felt. Note that Rectangular Bracket sits directly on interior pedestal, leaving a 1-3/8"H space for wiring.









# inter•lux

6/14

### Step 2**B** - **Recessed Uplight Installation** in a New Poured Concrete Surface (continued)

Modular Installation for Uplight Recessed Luminaires



**NOTE:** Use full-size templates at end of this document to determine # of Units in circles having different unit spacings and in non-circular arcs.









# inter•lux

#### 7/14

# Step 2**B - Recessed Uplight Installation** in a New Poured Concrete Ceiling (continued)



A supplied Angular Template may be used to layout multiple units in a curved run. Use supplied Pivot Hardware to maintai