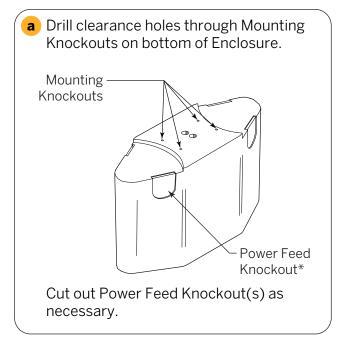

#### Step 2C - Recessed Downlight Installation in an Existing Concrete Ceiling

\*Power Feed Knockout can accept Trade Size ½ flexible conduit, having an OD of 7/8".

Remove Mounting Bracket at bottom of Luminaire to access Power Feed Cable. See p. 2. Insert Cable through Pass-Through in Bracket and refasten.
Image: Constant of the second secon