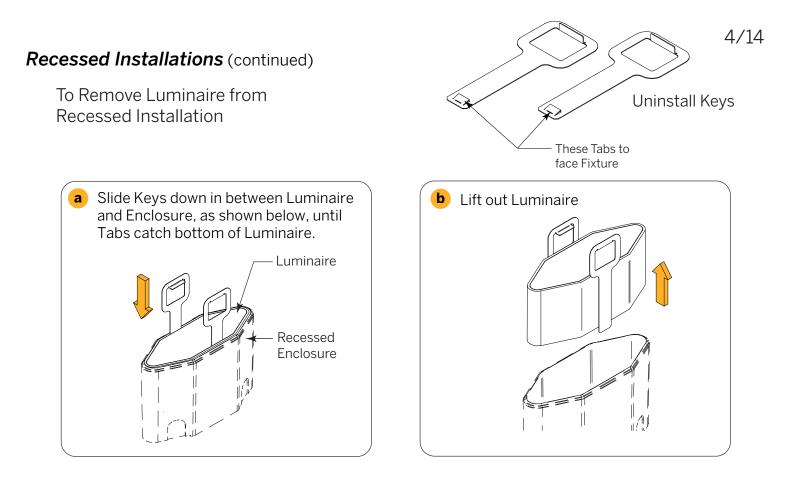

When inserting the Luminaire into the Enclosure a "click" will be felt when the Luminaire is correctly seated.

\*All Enclosures supplied with: (2) Uninstall Keys (1) Anti-Crush Brace

 \*\*Enclosure with Brackets adds:
(4) each, Mounting Screws & Anchors