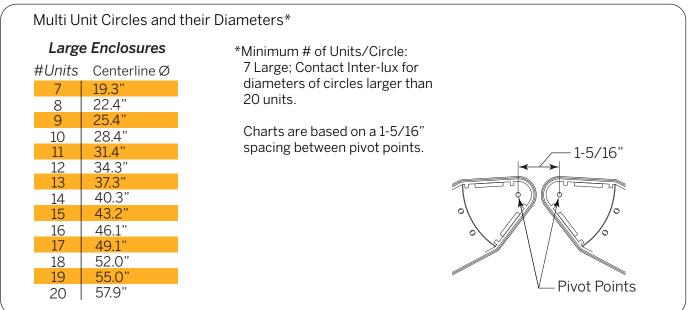

### Step 2**B** - **Recessed Uplight Installation** in a New Poured Concrete Surface (continued)

Modular Installation for Uplight Recessed Luminaires

**NOTE:** Use full-size templates at end of this document to determine # of Units in circles having different unit spacings and in non-circular arcs.

# Step 2**B - Recessed Uplight Installation** in a New Poured Concrete Ceiling (continued)

A supplied Angular Template may be used to layout multiple units in a curved run. Use supplied Pivot Hardware to maintain a uniform spacing of Enclosures.

### inter•lux

14/14

Large Enclosure Full Size Template

Full Size Template of 1-5/16" Spacing between Pivot Points

Use with Enclosure Templates and a Pair of Dividers or Clips to arrange a consistent layout