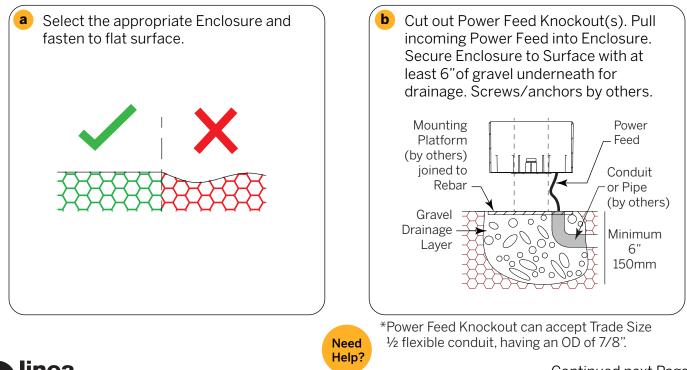

#### Step 2C - Recessed Downlight Installation in an Existing Concrete Ceiling

\*Power Feed Knockout can accept Trade Size ½ flexible conduit, having an OD of 7/8".

Remove Mounting Bracket at bottom of Luminaire to access Power Feed Cable. See p. 2. Insert Cable through Pass-Through in Bracket and refasten.
Image: Constant of the second secon