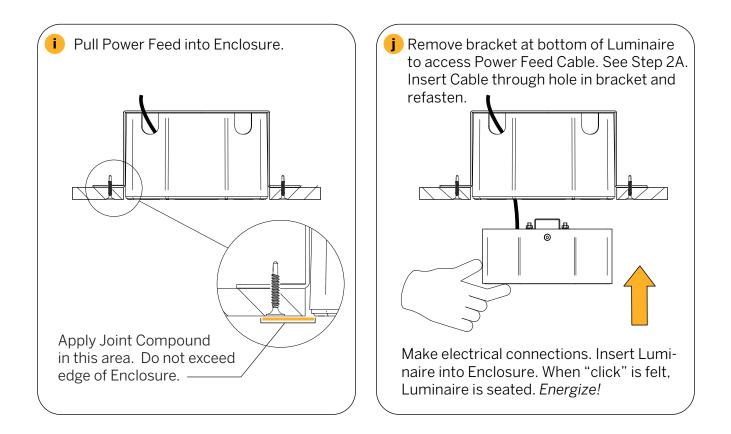

#### Step 2C - Recessed Downlight Installation in an Existing Concrete Ceiling

\*Power Feed Knockout can accept Trade Size ½ flexible conduit, having an OD of 7/8".

Remove Mounting Bracket at bottom of Luminaire to access Power Feed Cable. See p. 2. Insert Cable through Pass-Through in Bracket and refasten.
Image: Constant of the second secon