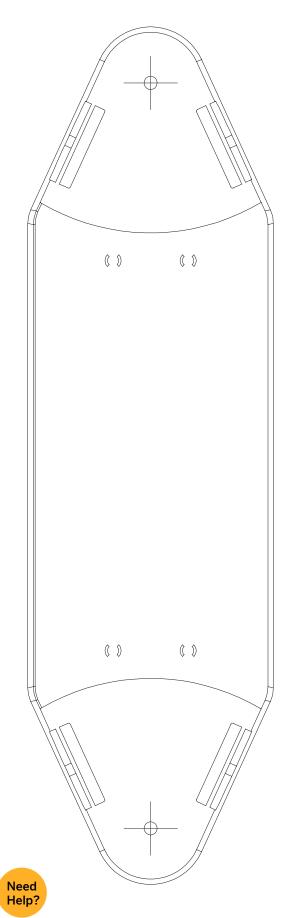

### inter•lux

14/14

Large Enclosure Full Size Template

Full Size Template of 1-5/16" Spacing between Pivot Points

Use with Enclosure Templates and a Pair of Dividers or Clips to arrange a consistent layout