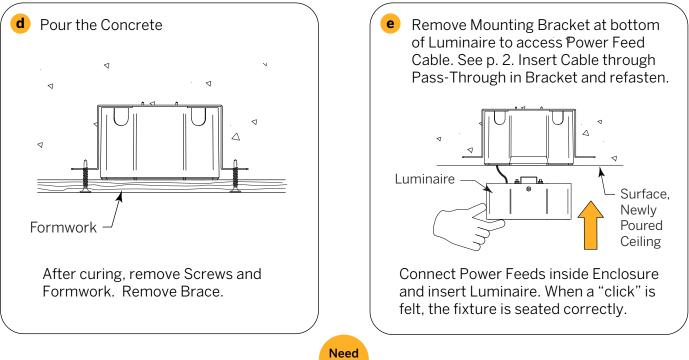

#### Step 2C - Recessed Downlight Installation in an Existing Concrete Ceiling

\*Power Feed Knockout can accept Trade Size ½ flexible conduit, having an OD of 7/8".

Remove Mounting Bracket at bottom of Luminaire to access Power Feed Cable. See p. 2. Insert Cable through Pass-Through in Bracket and refasten.
Image: Constant of the second secon