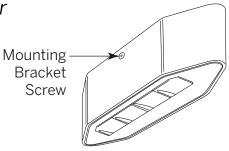

#### Step 2A - Surface Installation on Ceiling or Floor

 Loosen screws on either side of Fixture to release Mounting Bracket using 3mm Hex Key. Set screws aside.

Inter-lux reserves the right to make technical changes without notice.

#### Step 2A - Surface Installation on Ceiling or Floor (continued)

410 381 1497 inter-lux.com answers@inter-lux.com Inter-lux reserves the right to make technical changes without notice.

quire 7mm nut driver