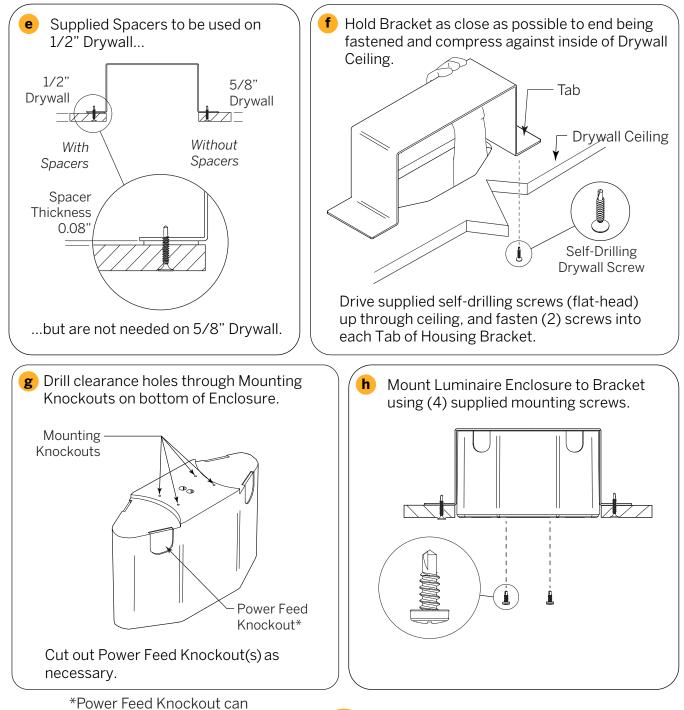

(2) Spacers

accept Trade Size ½ flexible conduit, having an OD of 7/8".

Need

#### Step 2C - Recessed Downlight Installation in an Existing Concrete Ceiling

\*Power Feed Knockout can accept Trade Size ½ flexible conduit, having an OD of 7/8".

Remove Mounting Bracket at bottom of Luminaire to access Power Feed Cable. See p. 2. Insert Cable through Pass-Through in Bracket and refasten.
Image: Constant of the second secon