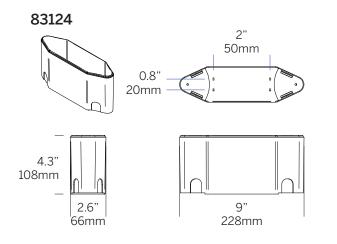

### Recessed Installations

Skin Wall Washer

LL-SKI-WW

The Skin fixtures may be recessed in ground or floor surfaces and ceilings. When recessed in a surface, the Skin Wall Washer employs the 83124\* Enclosure. In a ceiling, either poured concrete or drywall (as described in Steps 2**D** and 2**E**) an aluminum bracket is added to the Enclosure, as 83126.\*\*