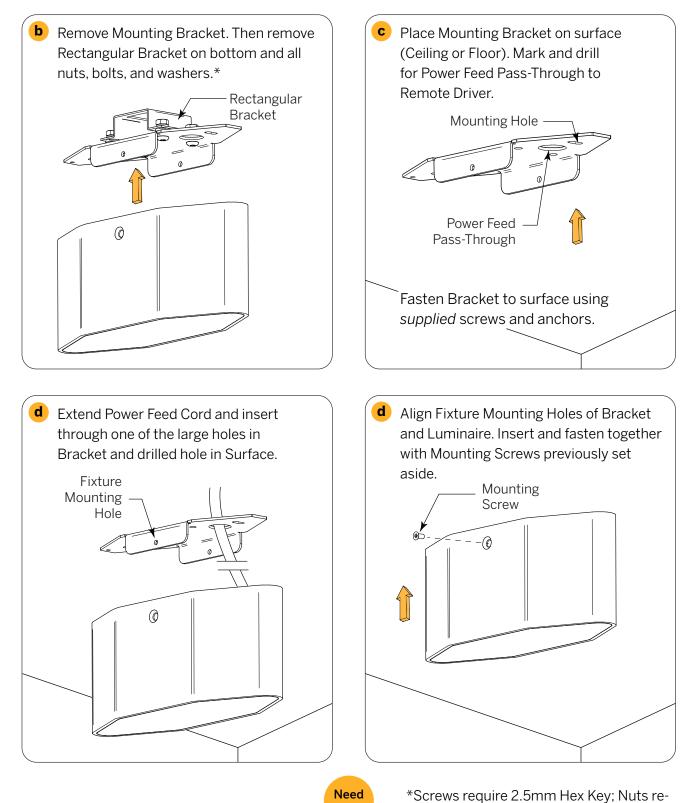

#### Step 2A - Surface Installation on Ceiling or Floor

 Loosen screws on either side of Fixture to release Mounting Bracket using 3mm Hex Key. Set screws aside.

Inter-lux reserves the right to make technical changes without notice.

#### Step 2A - Surface Installation on Ceiling or Floor (continued)

410 381 1497 inter-lux.com answers@inter-lux.com Inter-lux reserves the right to make technical changes without notice.

quire 7mm nut driver