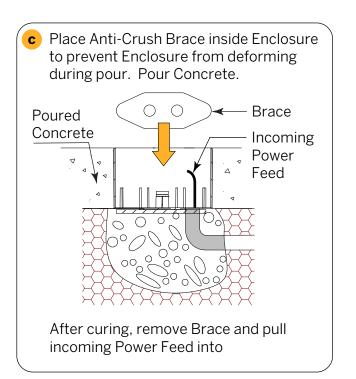

#### Step 2B - Recessed Uplight Installation in a New Poured Concrete Surface

410 381 1497 inter-lux.com answers@inter-lux.com Inter-lux reserves the right to make technical changes without notice. Continued next Page

#### Step 2**B** - **Recessed Uplight Installation** in a New Poured Concrete Surface

Connect Power Feeds inside Enclosure and insert Luminaire.

e Seat Luminaire inside Enclosure until "click" is felt. Note that Rectangular Bracket sits directly on interior pedestal, leaving a 1-3/8"H space for wiring.