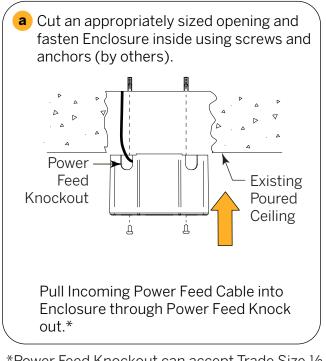

#### Step 2C - Recessed Downlight Installation in an Existing Concrete Ceiling

\*Power Feed Knockout can accept Trade Size ½ flexible conduit, having an OD of 7/8".

Remove Mounting Bracket at bottom of Luminaire to access Power Feed Cable. See p. 2. Insert Cable through Pass-Through in Bracket and refasten.
Image: Constant of the second secon