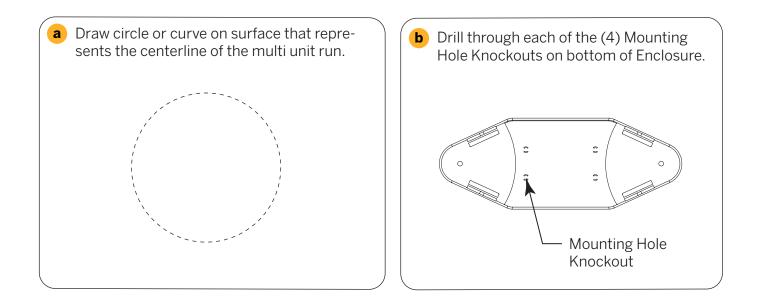

#### Step 2C - Recessed Downlight Installation in an Existing Concrete Ceiling

\*Power Feed Knockout can accept Trade Size ½ flexible conduit, having an OD of 7/8".

Remove Mounting Bracket at bottom of Luminaire to access Power Feed Cable. See p. 2. Insert Cable through Pass-Through in Bracket and refasten.
Image: Constant of the second secon