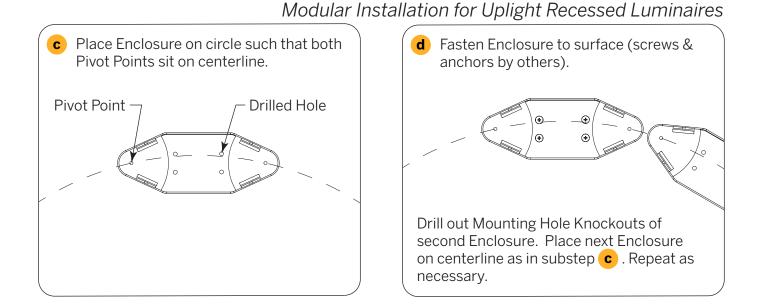

### Step 2**B** - **Recessed Uplight Installation** in a New Poured Concrete Surface (continued)

Modular Installation for Uplight Recessed Luminaires

**NOTE:** Use full-size templates at end of this document to determine # of Units in circles having different unit spacings and in non-circular arcs.

# Step 2**B - Recessed Uplight Installation** in a New Poured Concrete Ceiling (continued)

A supplied Angular Template may be used to layout multiple units in a curved run. Use supplied Pivot Hardware to maintain a uniform spacing of Enclosures.