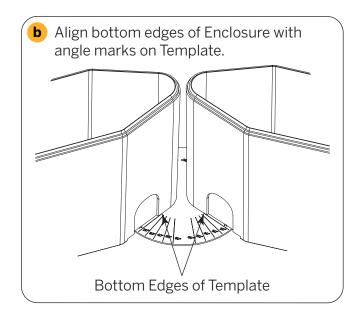

# Step 2**B - Recessed Uplight Installation** in a New Poured Concrete Ceiling (continued)

A supplied Angular Template may be used to layout multiple units in a curved run. Use supplied Pivot Hardware to maintain a uniform spacing of Enclosures.