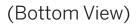

In the illustration at right, the Mounting Bracket on the back of the Luminaire is is supplied with the Rectangular Bracket attached.

The Rectangular Bracket has a rectangular cutout which corresponds to the Clip inside the Recessed Enclosure.

When inserting the Luminaire into the Enclosure a "click" will be felt when the Luminaire is correctly seated.

\*All Enclosures supplied with: (2) Uninstall Keys (1) Anti-Crush Brace

 \*\*Enclosure with Brackets adds:
(4) each, Mounting Screws & Anchors

#### Step 2**B** - **Recessed Uplight Installation** in a New Poured Concrete Surface

Connect Power Feeds inside Enclosure and insert Luminaire.

e Seat Luminaire inside Enclosure until "click" is felt. Note that Rectangular Bracket sits directly on interior pedestal, leaving a 1-3/8"H space for wiring.