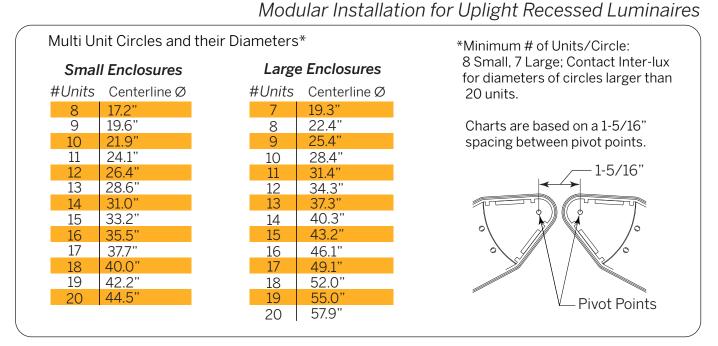

### Step 2**B** - **Recessed Uplight Installation** in a New Poured Concrete Surface (continued)

**NOTE:** Use full-size templates at end of this document to determine # of Units in circles having different unit spacings and in non-circular arcs.

### Step 2**B - Recessed Uplight Installation** in a New Poured Concrete Ceiling (continued)

A supplied Angular Template may be used to layout multiple units in a curved run. Use supplied Pivot Hardware to maintain a uniform spacing of Enclosures.