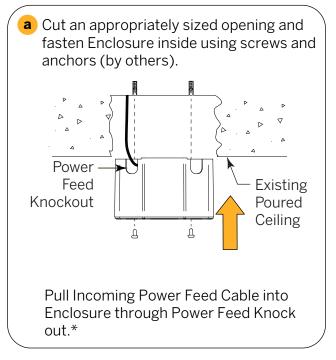

#### Step 2C - Recessed Downlight Installation in an Existing Concrete Ceiling

\*Power Feed Knockout can accept Trade Size ½ flexible conduit, having an OD of 7/8".

Remove Mounting Bracket at bottom of Luminaire to access Power Feed Cable. See p. 2. Insert Cable through Pass-Through in Bracket and refasten.
Image: A for the fixture is seated correctly.