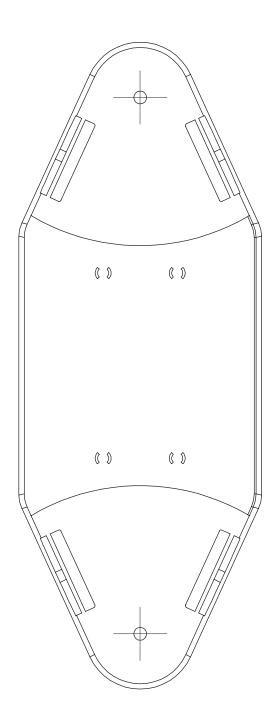

### inter•lux

15/15

Large Enclosure Full Size Template

Full Size Template of 1-5/16" Spacing between Pivot Points

Use with Enclosure Templates and a Pair of Dividers or clips to arrange a consistent layout