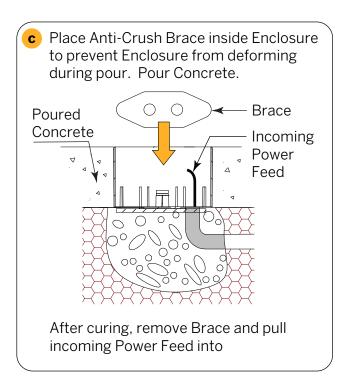

#### Step 2B - Recessed Uplight Installation in a New Poured Concrete Surface

Connect Power Feeds inside Enclosure and insert Luminaire.

e Seat Luminaire inside Enclosure until "click" is felt. Note that Rectangular Bracket sits directly on interior pedestal, leaving a 1-3/8"H space for wiring.