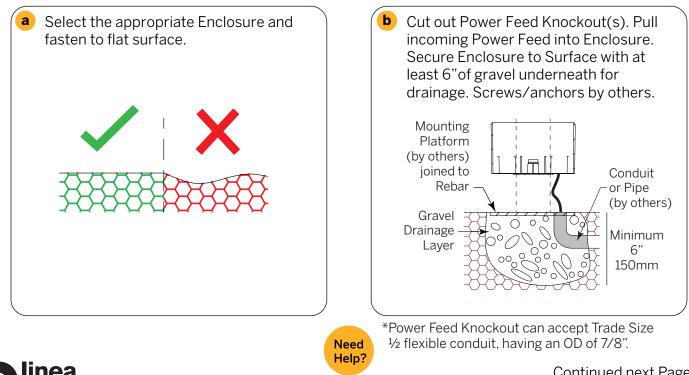

#### Indoors/Outdoors Surface/Recessed/ Semi-Recessed

Step 2**A** *Surface Installation* (Ceiling or Floor) *Page 1* 

- Step 2**B** Recessed Uplight Installation in New Poured Concrete Surface **Page 4**
- Step 2**C** Recessed Downlight Installation in Existing Concrete Ceiling **Page 8**
- Step 2**D** Recessed Downlight Installation in New Poured Concrete Ceiling **Page 9**
- Step 2**E** Recessed Downlight Installation in Existing Drywall Ceiling **Page 11**
- Full Size Templates for Curved or Circular Layouts **Page 14**

#### Step 1 - Open the Box

Unpack Luminaire unit(s). The Skin Frosted Luminaires may be installed directly on a surface using an integrated Stainless Steel Bracket or recessed using an ABS Enclosure (purchased separately).