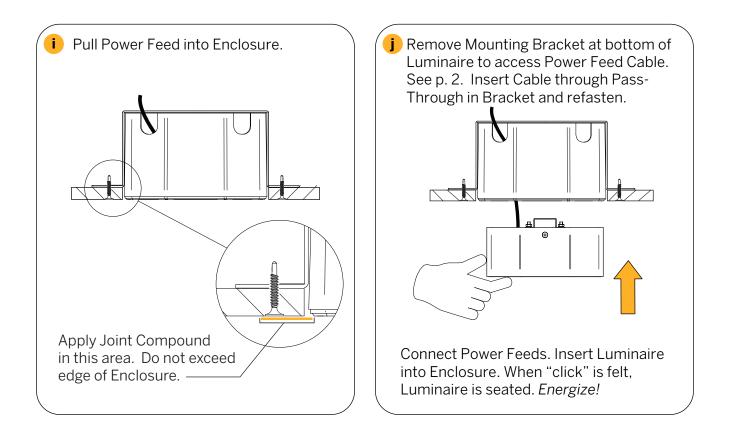

#### Step 2C - Recessed Downlight Installation in an Existing Concrete Ceiling

\*Power Feed Knockout can accept Trade Size ½ flexible conduit, having an OD of 7/8".

Remove Mounting Bracket at bottom of Luminaire to access Power Feed Cable. See p. 2. Insert Cable through Pass-Through in Bracket and refasten.
Image: A for the fixture is seated correctly.

### Step 2**E** - **Recessed Downlight Installation** into Drywall Ceiling (continued)