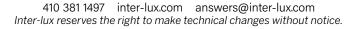

#### Step 2B - Recessed Uplight Installation in a New Poured Concrete Surface

Connect Power Feeds inside Enclosure and insert Luminaire.

e Seat Luminaire inside Enclosure until "click" is felt. Note that Rectangular Bracket sits directly on interior pedestal, leaving a 1-3/8"H space for wiring.

#### Step 2C - Recessed Downlight Installation in an Existing Concrete Ceiling

\*Power Feed Knockout can accept Trade Size ½ flexible conduit, having an OD of 7/8".

Remove Mounting Bracket at bottom of Luminaire to access Power Feed Cable. See p. 2. Insert Cable through Pass-Through in Bracket and refasten.
Image: A for the fixture is seated correctly.