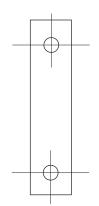

### inter•lux

14/15

Small Enclosure Full Size Template

(Bottom View)

Full Size Template of 1-5/16" Spacing between Pivot Points

Use with Enclosure Templates and a Pair of Dividers or clips to arrange a consistent layout