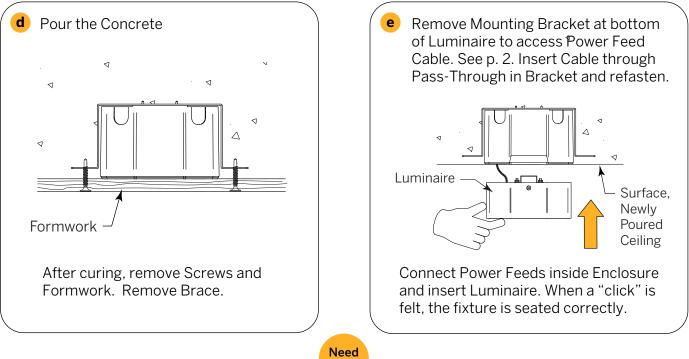

#### Step 2D - Recessed Downlight Installation in a New Poured Concrete Ceiling

Open box of the 83125 or 83126 Recessed Enclosure with Bracket for Concrete/Drywall. Use the 83125 for the small 6.5"L Luminaire, or the 83126 for the large 8.6"L Luminaire.

\*Power Feed Knockout can accept Trade Size ½ flexible conduit, having an OD of 7/8".

Need

10/15