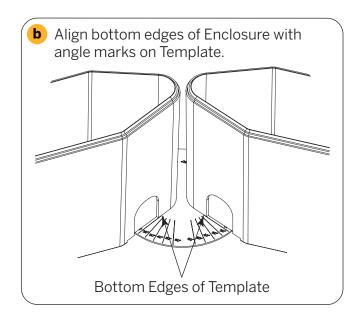

### Step 2**B - Recessed Uplight Installation** in a New Poured Concrete Ceiling (continued)

A supplied Angular Template may be used to layout multiple units in a curved run. Use supplied Pivot Hardware to maintain a uniform spacing of Enclosures.