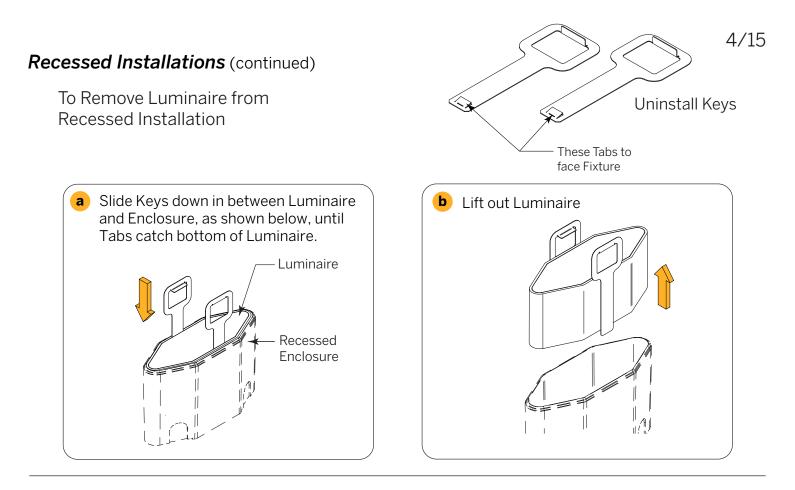

When inserting the Luminaire into the Enclosure a "click" will be felt when the Luminaire is correctly seated.

\*All Enclosures supplied with: (2) Uninstall Keys (1) Anti-Crush Brace

- \*\*Enclosures with Brackets add:(4) each, Mounting Screws &
  - Anchors
  - (2) Spacers