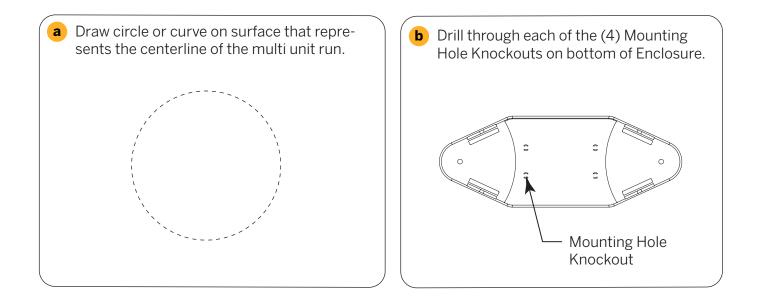

### Step 2**B** - **Recessed Uplight Installation** in a New Poured Concrete Surface (continued)

**NOTE:** Use full-size templates at end of this document to determine # of Units in circles having different unit spacings and in non-circular arcs.