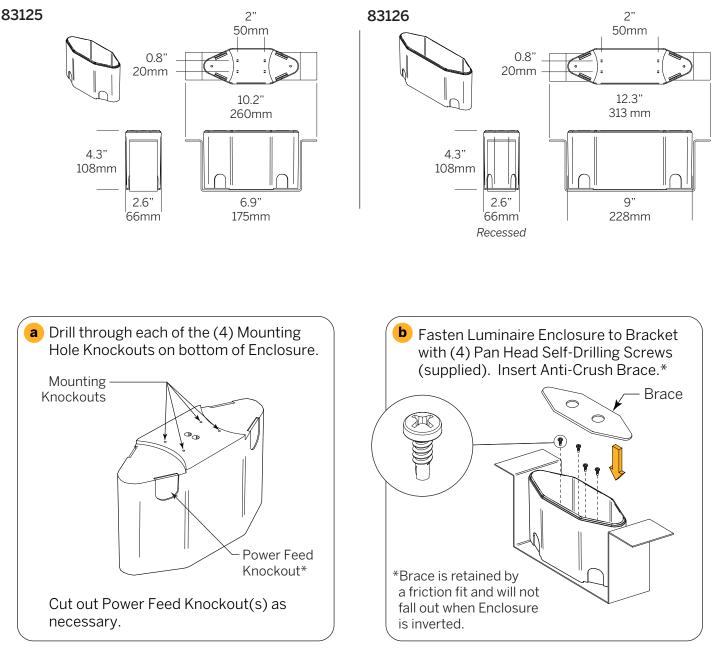

#### Step 2D - Recessed Downlight Installation in a New Poured Concrete Ceiling

Open box of the 83125 or 83126 Recessed Enclosure with Bracket for Concrete/Drywall. Use the 83125 for the small 6.5"L Luminaire, or the 83126 for the large 8.6"L Luminaire.

\*Power Feed Knockout can accept Trade Size ½ flexible conduit, having an OD of 7/8".

Need

10/15