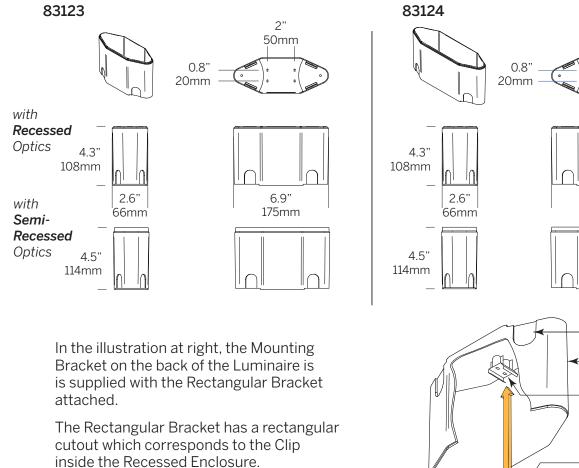

#### **Recessed Installations**

The Skin fixtures may be recessed in ground or floor surfaces and ceilings. When recessed in a surface, Skin fixtures employ either the 83123\* or 83124\* Enclosures, corresponding to the small or large Luminaires. In a ceiling, either poured concrete or drywall (as described in Steps 2**D** and 2**E**) an aluminum bracket is added to the Enclosures, as 83125\*\* or 83126.\*\*

When inserting the Luminaire into the Enclosure a "click" will be felt when the Luminaire is correctly seated.

\*All Enclosures supplied with: (2) Uninstall Keys (1) Anti-Crush Brace

- \*\*Enclosures with Brackets add:(4) each, Mounting Screws &
  - Anchors
  - (2) Spacers