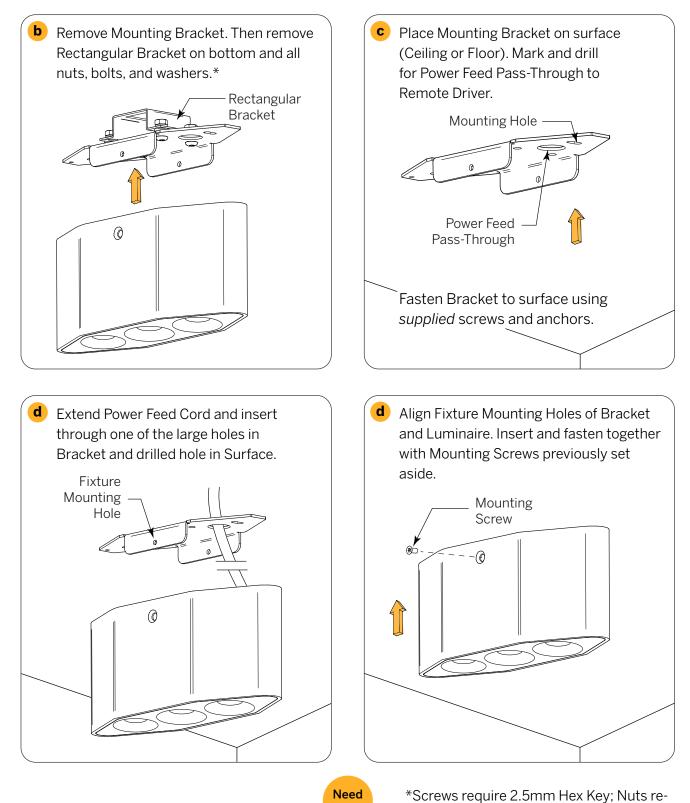

#### Step 2A - Surface Installation on Ceiling or Floor (continued)

410 381 1497 inter-lux.com answers@inter-lux.com Inter-lux reserves the right to make technical changes without notice.

quire 7mm nut driver