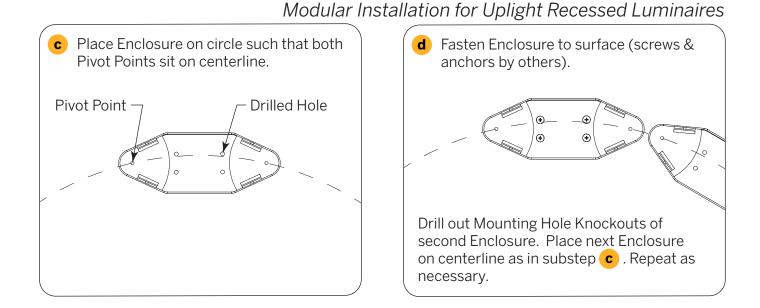

### Step 2**B** - **Recessed Uplight Installation** in a New Poured Concrete Surface (continued)

**NOTE:** Use full-size templates at end of this document to determine # of Units in circles having different unit spacings and in non-circular arcs.

### Step 2**B - Recessed Uplight Installation** in a New Poured Concrete Ceiling (continued)

A supplied Angular Template may be used to layout multiple units in a curved run. Use supplied Pivot Hardware to maintain a uniform spacing of Enclosures.