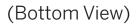

#### Step 2C - Recessed Downlight Installation in an Existing Concrete Ceiling

\*Power Feed Knockout can accept Trade Size ½ flexible conduit, having an OD of 7/8".

Remove Mounting Bracket at bottom of Luminaire to access Power Feed Cable. See p. 2. Insert Cable through Pass-Through in Bracket and refasten.
Image: A for the fixture is seated correctly.

\*Power Feed Knockout can accept Trade Size ½ flexible conduit, having an OD of 7/8".

Need

10/15

### Step 2**E** - **Recessed Downlight Installation** into Drywall Ceiling (continued)

\*Power Feed Knockout can accept Trade Size ½ flexible conduit, having an OD of 7/8".

410 381 1497 inter-lux.com answers@inter-lux.com Inter-lux reserves the right to make technical changes without notice.