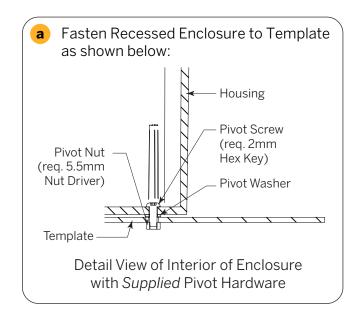

#### Step 2B - Recessed Uplight Installation in a New Poured Concrete Surface

410 381 1497 inter-lux.com answers@inter-lux.com Inter-lux reserves the right to make technical changes without notice. Continued next Page

#### Step 2B - Recessed Uplight Installation in a New Poured Concrete Surface

Connect Power Feeds inside Enclosure and insert Luminaire.

e Seat Luminaire inside Enclosure until "click" is felt. Note that Rectangular Bracket sits directly on interior pedestal, leaving a 1-3/8"H space for wiring.