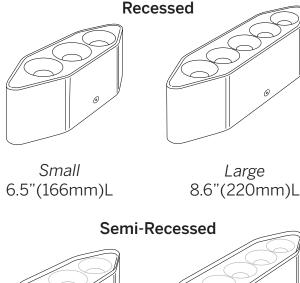

# Semi-Recessed

*Small* 6.5"(166mm)L

#### **Recessed Installations**

The Skin fixtures may be recessed in ground or floor surfaces and ceilings. When recessed in a surface, Skin fixtures employ either the 83123\* or 83124\* Enclosures, corresponding to the small or large Luminaires. In a ceiling, either poured concrete or drywall (as described in Steps 2**D** and 2**E**) an aluminum bracket is added to the Enclosures, as 83125\*\* or 83126.\*\*