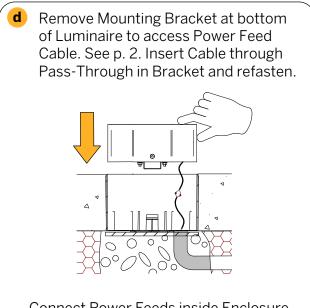

#### Step 2C - Recessed Downlight Installation in an Existing Concrete Ceiling

\*Power Feed Knockout can accept Trade Size ½ flexible conduit, having an OD of 7/8".

Remove Mounting Bracket at bottom of Luminaire to access Power Feed Cable. See p. 2. Insert Cable through Pass-Through in Bracket and refasten.
Image: A for the fixture is seated correctly.