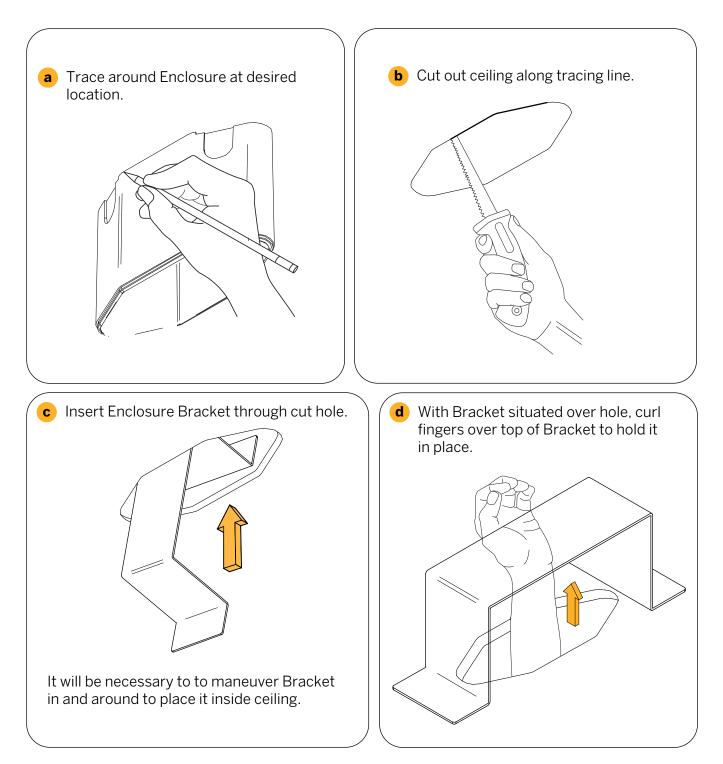

#### Step 2E - Recessed Downlight Installation into Drywall Ceiling

Continued next Page

### inter•lux

12/15

### Step 2**E** - **Recessed Downlight Installation** into Drywall Ceiling (continued)

\*Power Feed Knockout can accept Trade Size ½ flexible conduit, having an OD of 7/8".

410 381 1497 inter-lux.com answers@inter-lux.com Inter-lux reserves the right to make technical changes without notice.

Need Help?

### inter•lux

13/15

### Step 2**E** - **Recessed Downlight Installation** into Drywall Ceiling (continued)