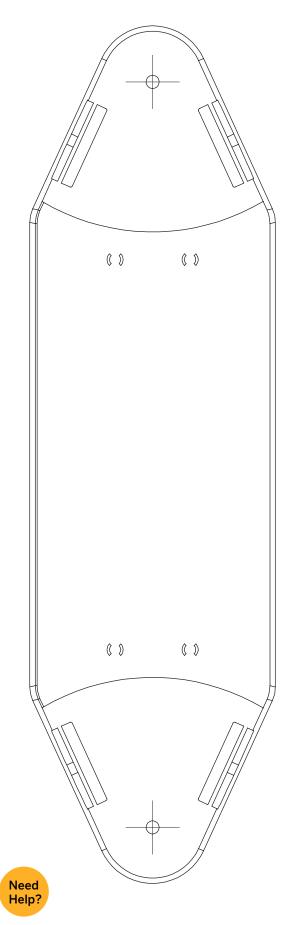

### inter•lux

15/15

Large Enclosure Full Size Template

Full Size Template of 1-5/16" Spacing between Pivot Points

Use with Enclosure Templates and a Pair of Dividers or clips to arrange a consistent layout