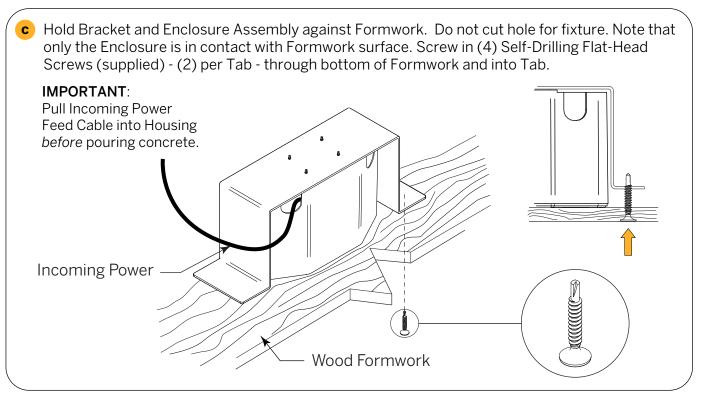

#### Step 2D - Recessed Downlight Installation in a New Poured Concrete Ceiling

Open box of the 83125 or 83126 Recessed Enclosure with Bracket for Concrete/Drywall. Use the 83125 for the small 6.5"L Luminaire, or the 83126 for the large 8.6"L Luminaire.

\*Power Feed Knockout can accept Trade Size ½ flexible conduit, having an OD of 7/8".

Need

10/15