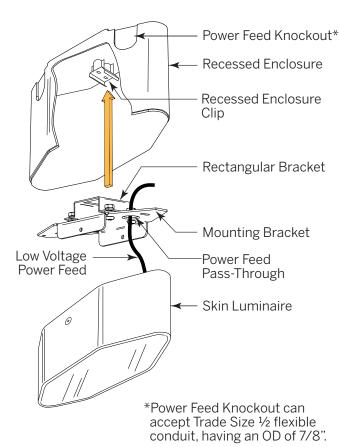

#### Step 2C - Recessed Downlight Installation in an Existing Concrete Ceiling

\*Power Feed Knockout can accept Trade Size ½ flexible conduit, having an OD of 7/8".

Remove Mounting Bracket at bottom of Luminaire to access Power Feed Cable. See p. 2. Insert Cable through Pass-Through in Bracket and refasten.
Image: A for the fixture is seated correctly.

\*Power Feed Knockout can accept Trade Size ½ flexible conduit, having an OD of 7/8".

Need

10/15