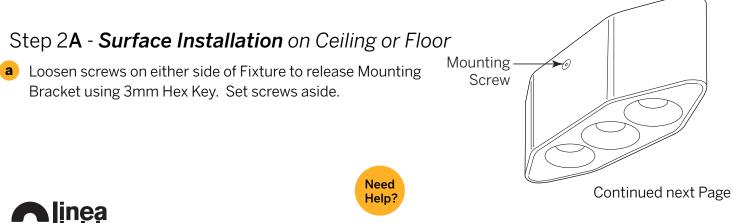

#### Step 2A - Surface Installation on Ceiling or Floor (continued)

410 381 1497 inter-lux.com answers@inter-lux.com Inter-lux reserves the right to make technical changes without notice.

quire 7mm nut driver