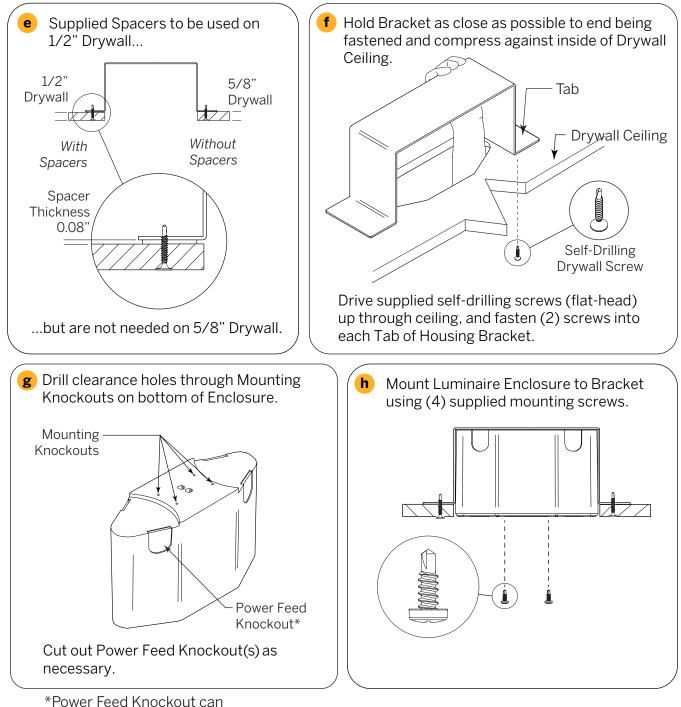

### Step 2**E** - **Recessed Downlight Installation** into Drywall Ceiling (continued)

\*Power Feed Knockout can accept Trade Size ½ flexible conduit, having an OD of 7/8".

410 381 1497 inter-lux.com answers@inter-lux.com Inter-lux reserves the right to make technical changes without notice.

Need Help?

### inter•lux

13/15

### Step 2**E** - **Recessed Downlight Installation** into Drywall Ceiling (continued)