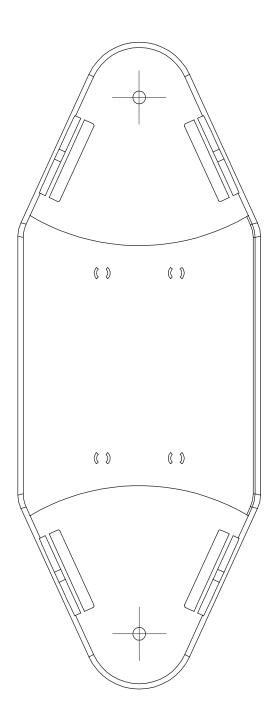

# inter•lux

15/15

Large Enclosure Full Size Template

(Bottom Surface)

Full Size Template of 1-5/16" Spacing between Pivot Points

Use with Enclosure Templates and a Pair of Dividers or Clips to arrange a consistent layout

# inter•lux

14/15

Small Enclosure Full Size Template

(Bottom View)

Full Size Template of 1-5/16" Spacing between Pivot Points

Use with Enclosure Templates and a Pair of Dividers or clips to arrange a consistent layout