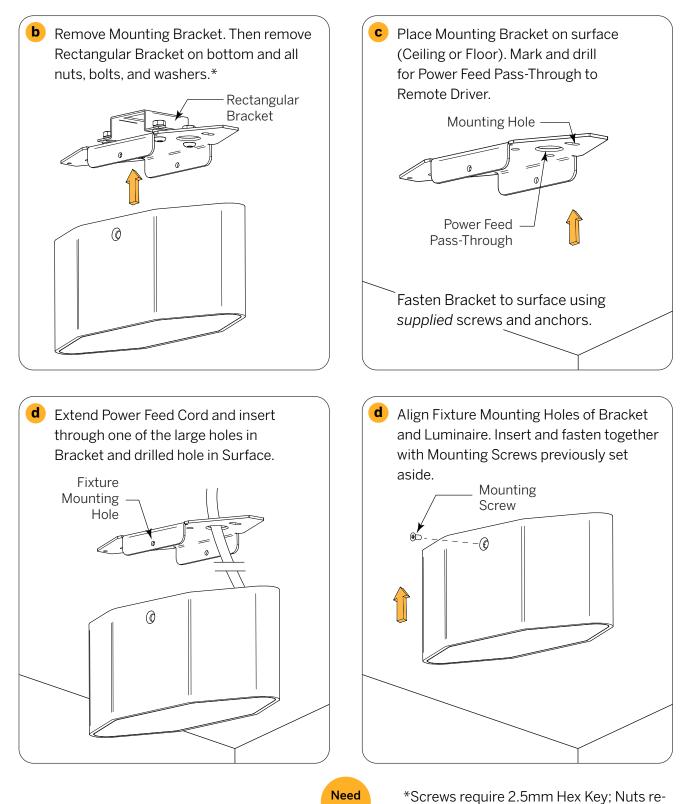

### Step 2A - Surface Installation on Ceiling or Floor (continued)

410 381 1497 inter-lux.com answers@inter-lux.com Inter-lux reserves the right to make technical changes without notice.

Help?

quire 7mm nut driver