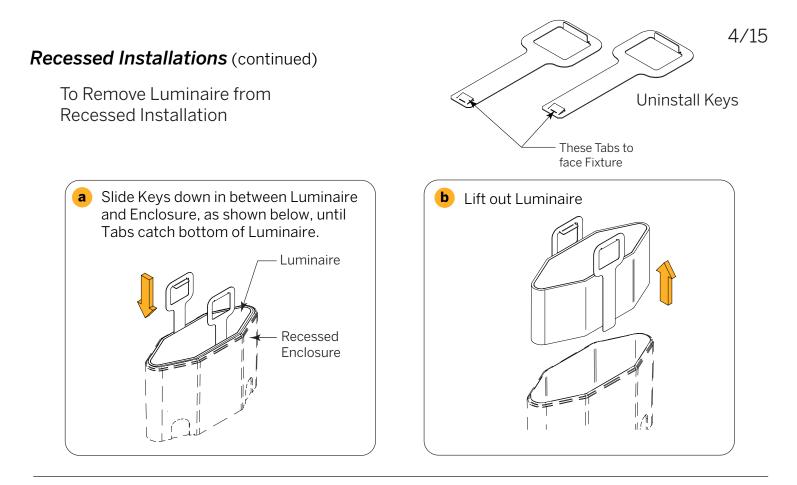

When inserting the Luminaire into the Enclosure a "click" will be felt when the Luminaire is correctly seated.

- \*All Enclosures supplied with:
- (2) Uninstall Keys
- (1) Anti-Crush Brace

\*\*Enclosures with Brackets add: