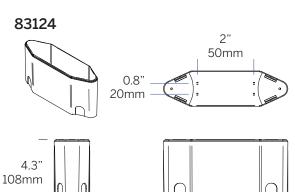

#### **Recessed Installations**

The Skin fixtures may be recessed in ground or floor surfaces and ceilings. When recessed in a surface, Skin fixtures employ either the 83123\* or 83124\* Enclosures, corresponding to the small or large Luminaires. In a ceiling, either poured concrete or drywall (as described in Steps 2**D** and 2**E**) an aluminum bracket is added to the Enclosures, as 83125\*\* or 83126\*\*.

- (4) each, Mounting Screws & Anchors
- (2) Spacers

2.6"

66mm

9"

228mm