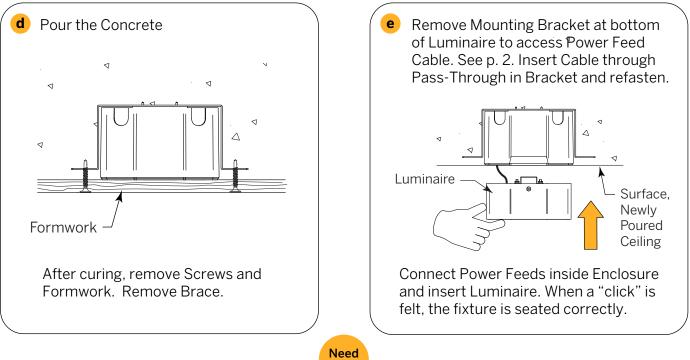

### Step 2**B** - **Recessed Uplight Installation** in a New Poured Concrete Surface

Connect Power Feeds inside Enclosure and insert Luminaire.

e Seat Luminaire inside Enclosure until "click" is felt. Note that Rectangular Bracket sits directly on interior pedestal, leaving a 1-3/8"H space for wiring.

### Step 2C - Recessed Downlight Installation in an Existing Concrete Ceiling

accept Trade Size ½ flexible conduit, having an OD of 7/8".

Remove Mounting Bracket at bottom of Luminaire to access Power Feed Cable. See p. 2. Insert Cable through Pass-Through in Bracket and refasten.
Image: Constant of the second secon