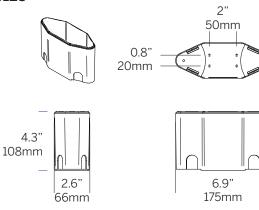

#### Indoors/Outdoors Surface/Recessed

inter•lux

Small 6.5"(166mm)L

Large 8.6"(220mm)L

Step 2A Surface Installation (Ceiling or Floor) Page 1

Step 2B Recessed Uplight Installation in New Poured Concrete Surface Page 4