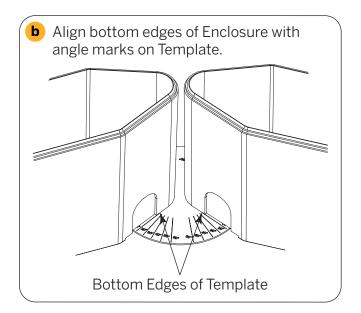

# Step 2**B - Recessed Uplight Installation** in a New Poured Concrete Ceiling (continued)

A supplied Angular Template may be used to layout multiple units in a curved run. Use supplied Pivot Hardware to maintain a uniform spacing of Enclosures.