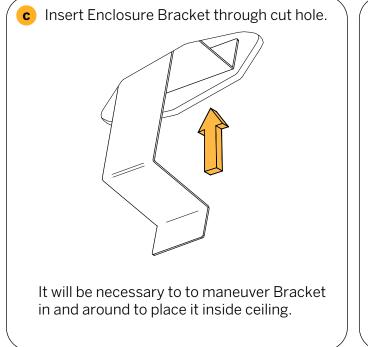

### Step 2E - Recessed Downlight Installation into Drywall Ceiling

**d** With Bracket situated over hole, curl fingers over top of Bracket to hold it in place.