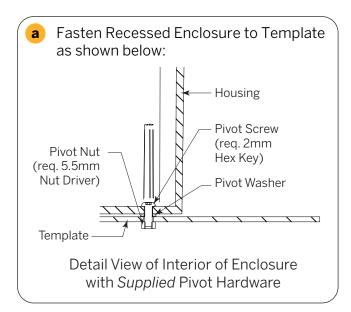

# Step 2**B - Recessed Uplight Installation** in a New Poured Concrete Ceiling (continued)

A supplied Angular Template may be used to layout multiple units in a curved run. Use supplied Pivot Hardware to maintain a uniform spacing of Enclosures.