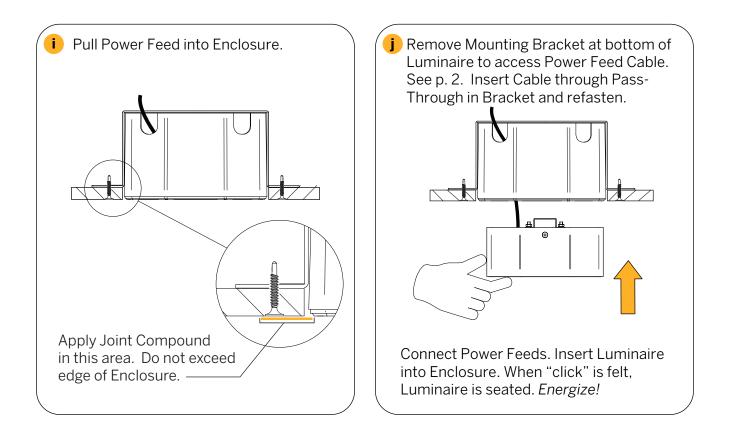

### Step 2C - Recessed Downlight Installation in an Existing Concrete Ceiling

accept Trade Size ½ flexible conduit, having an OD of 7/8".

Remove Mounting Bracket at bottom of Luminaire to access Power Feed Cable. See p. 2. Insert Cable through Pass-Through in Bracket and refasten.
Image: Constant of the second secon

### Step 2**B** - **Recessed Uplight Installation** in a New Poured Concrete Surface

Connect Power Feeds inside Enclosure and insert Luminaire.

e Seat Luminaire inside Enclosure until "click" is felt. Note that Rectangular Bracket sits directly on interior pedestal, leaving a 1-3/8"H space for wiring.