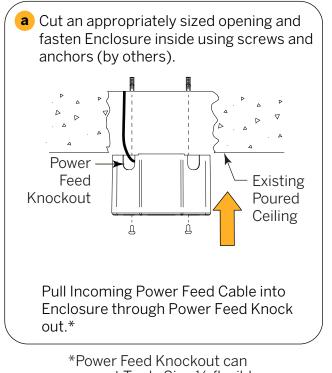

### Step 2C - Recessed Downlight Installation in an Existing Concrete Ceiling

accept Trade Size ½ flexible conduit, having an OD of 7/8".

Remove Mounting Bracket at bottom of Luminaire to access Power Feed Cable. See p. 2. Insert Cable through Pass-Through in Bracket and refasten.
Image: Constant of the second secon

\*Power Feed Knockout can accept Trade Size ½ flexible conduit, having an OD of 7/8".

Continued next Page

410 381 1497 inter-lux.com answers@inter-lux.com Inter-lux reserves the right to make technical changes without notice.