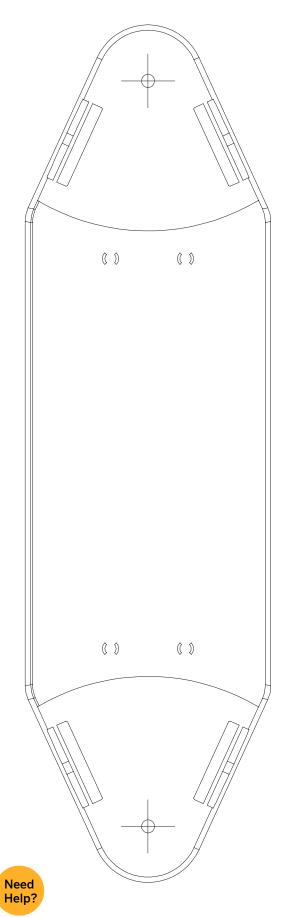

# inter•lux

14/15

Small Enclosure Full Size Template

(Bottom View)

Full Size Template of 1-5/16" Spacing between Pivot Points

Use with Enclosure Templates and a Pair of Dividers or clips to arrange a consistent layout