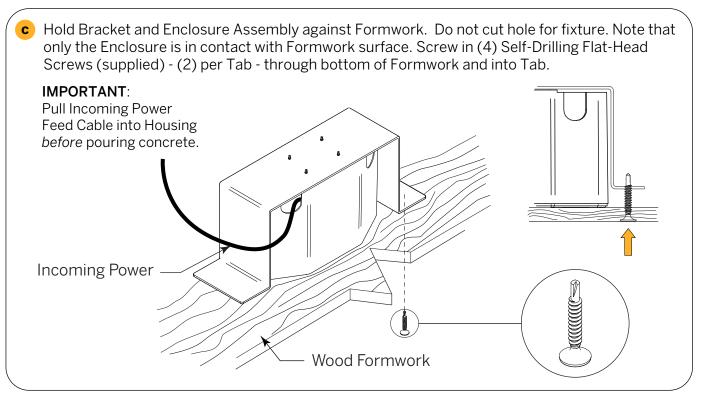

### Step 2D - Recessed Downlight Installation in a New Poured Concrete Ceiling

Open box of the 83125 or 83126 Recessed Enclosure with Bracket for Concrete/Drywall. Use the 83125 for the small 6.5"L Luminaire, or the 83126 for the large 8.6"L Luminaire.

\*Power Feed Knockout can accept Trade Size ½ flexible conduit, having an OD of 7/8".

Continued next Page

410 381 1497 inter-lux.com answers@inter-lux.com Inter-lux reserves the right to make technical changes without notice.