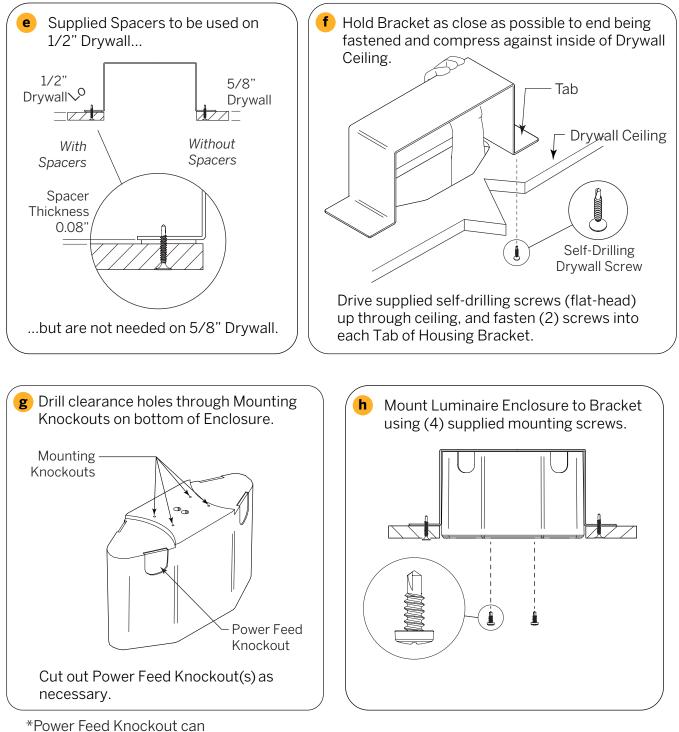

### Step 2E - Recessed Downlight Installation into Drywall Ceiling

**d** With Bracket situated over hole, curl fingers over top of Bracket to hold it in place.

## Step 2**E** - **Recessed Downlight Installation** into Drywall Ceiling (continued)

\*Power Feed Knockout can accept Trade Size ½ flexible conduit, having an OD of 7/8".

410 381 1497 inter-lux.com answers@inter-lux.com Inter-lux reserves the right to make technical changes without notice.

\*Power Feed Knockout can accept Trade Size ½ flexible conduit, having an OD of 7/8".

Continued next Page

410 381 1497 inter-lux.com answers@inter-lux.com Inter-lux reserves the right to make technical changes without notice.