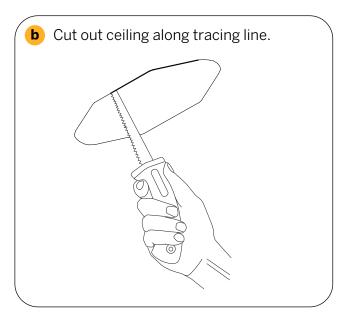

### Step 2E - Recessed Downlight Installation into Drywall Ceiling

**d** With Bracket situated over hole, curl fingers over top of Bracket to hold it in place.