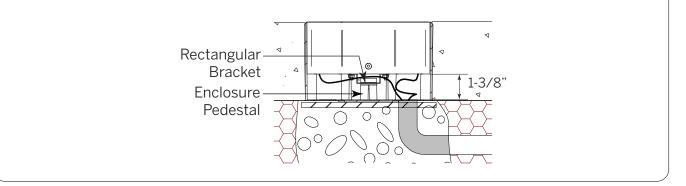

### Step 2**B** - **Recessed Uplight Installation** in a New Poured Concrete Surface

Connect Power Feeds inside Enclosure and insert Luminaire.

e Seat Luminaire inside Enclosure until "click" is felt. Note that Rectangular Bracket sits directly on interior pedestal, leaving a 1-3/8"H space for wiring.