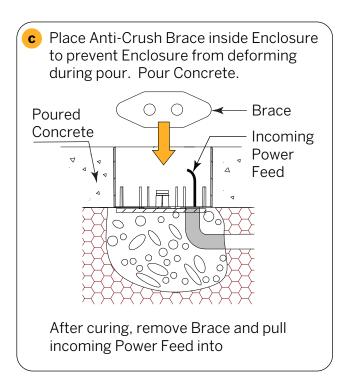

#### Step 2B - Recessed Uplight Installation in a New Poured Concrete Surface

410 381 1497 inter-lux.com answers@inter-lux.com Inter-lux reserves the right to make technical changes without notice. Continued next Page

### Step 2**B** - **Recessed Uplight Installation** in a New Poured Concrete Surface

Connect Power Feeds inside Enclosure and insert Luminaire.

e Seat Luminaire inside Enclosure until "click" is felt. Note that Rectangular Bracket sits directly on interior pedestal, leaving a 1-3/8"H space for wiring.