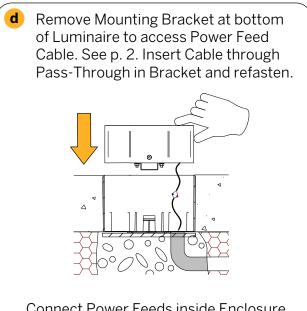

### Step 2C - Recessed Downlight Installation in an Existing Concrete Ceiling

accept Trade Size ½ flexible conduit, having an OD of 7/8".

Remove Mounting Bracket at bottom of Luminaire to access Power Feed Cable. See p. 2. Insert Cable through Pass-Through in Bracket and refasten.
Image: Constant of the second secon