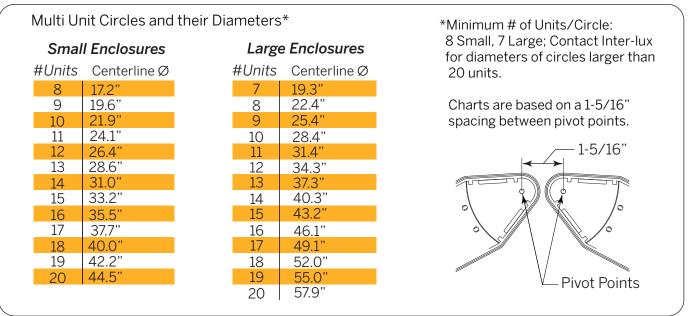

## Step 2**B** - **Recessed Uplight Installation** in a New Poured Concrete Surface (continued)

Modular Installation for Uplight Recessed Luminaires

**NOTE:** Use full-size templates at end of this document to determine # of Units in circles having different unit spacings and in non-circular arcs.

# Step 2**B - Recessed Uplight Installation** in a New Poured Concrete Ceiling (continued)

A supplied Angular Template may be used to layout multiple units in a curved run. Use supplied Pivot Hardware to maintain a uniform spacing of Enclosures.