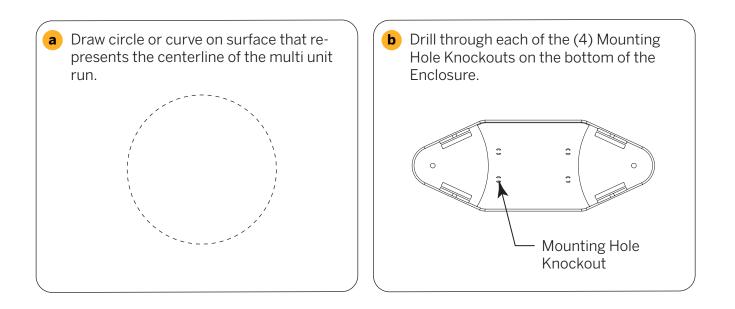

## Step 2**B** - **Recessed Uplight Installation** in a New Poured Concrete Surface (continued)

Modular Installation for Uplight Recessed Luminaires

**NOTE:** Use full-size templates at end of this document to determine # of Units in circles having different unit spacings and in non-circular arcs.

# Step 2**B - Recessed Uplight Installation** in a New Poured Concrete Ceiling (continued)

A supplied Angular Template may be used to layout multiple units in a curved run. Use supplied Pivot Hardware to maintain a uniform spacing of Enclosures.