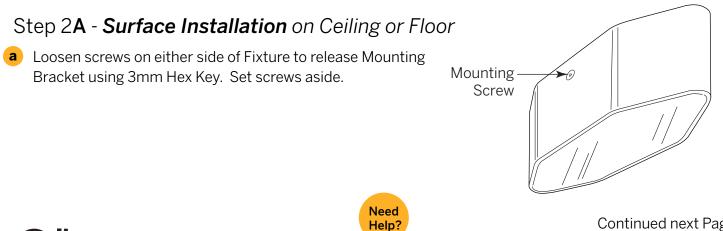

### Step 2A - Surface Installation on Ceiling or Floor (continued)

410 381 1497 inter-lux.com answers@inter-lux.com Inter-lux reserves the right to make technical changes without notice.

Help?

quire 7mm nut driver