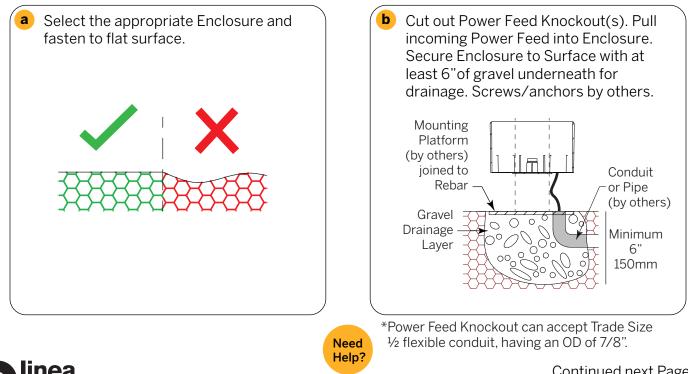

### Step 2C - Recessed Downlight Installation in an Existing Concrete Ceiling

accept Trade Size ½ flexible conduit, having an OD of 7/8".

Remove Mounting Bracket at bottom of Luminaire to access Power Feed Cable. See p. 2. Insert Cable through Pass-Through in Bracket and refasten.
Image: Constant of the second secon

\*Power Feed Knockout can accept Trade Size ½ flexible conduit, having an OD of 7/8".

Continued next Page

410 381 1497 inter-lux.com answers@inter-lux.com Inter-lux reserves the right to make technical changes without notice.