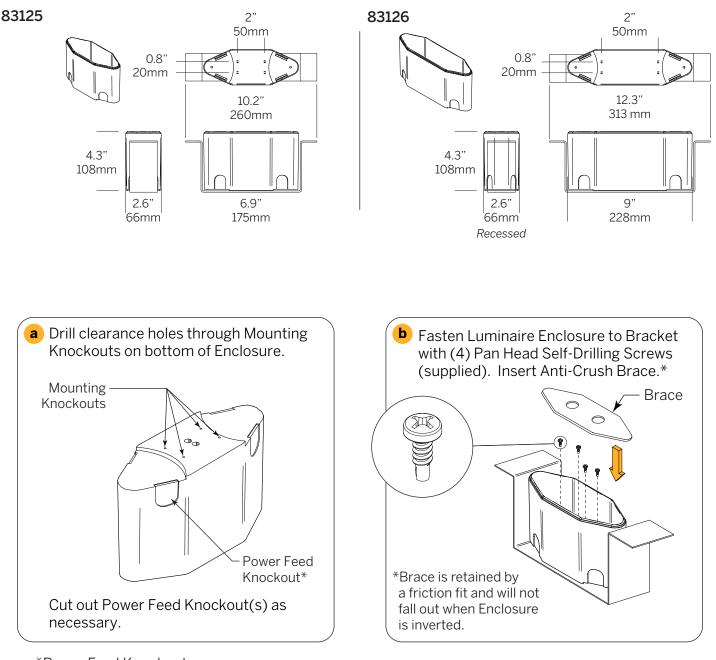

#### **Recessed Installations**

The Skin fixtures may be recessed in ground or floor surfaces and ceilings. When recessed in a surface, Skin fixtures employ either the 83123\* or 83124\* Enclosures, corresponding to the small or large Luminaires. In a ceiling, either poured concrete or drywall (as described in Steps 2**D** and 2**E**) an aluminum bracket is added to the Enclosures, as 83125\*\* or 83126\*\*.

83123

In the illustration at right, the Mounting Bracket on the back of the Luminaire is supplied with the Rectangular Bracket attached.

The Rectangular Bracket has a rectangular cutout which corresponds to the Clip inside the Recessed Enclosure.

When inserting the Luminaire into the Enclosure a "click" will be felt when the Luminaire is correctly seated.

- \*All Enclosures supplied with:
- (2) Uninstall Keys
- (1) Anti-Crush Brace

\*\*Enclosures with Brackets add:

- (4) each, Mounting Screws & Anchors
- (2) Spacers

2.6"

66mm

9"

228mm