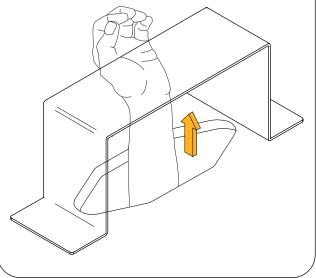

### Step 2E - Recessed Downlight Installation into Drywall Ceiling

**d** With Bracket situated over hole, curl fingers over top of Bracket to hold it in place.