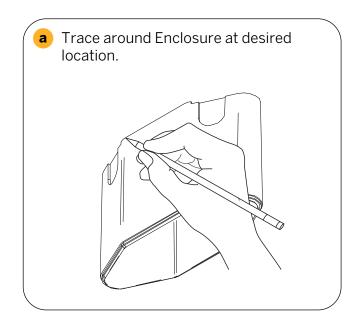

### Step 2E - Recessed Downlight Installation into Drywall Ceiling

**d** With Bracket situated over hole, curl fingers over top of Bracket to hold it in place.