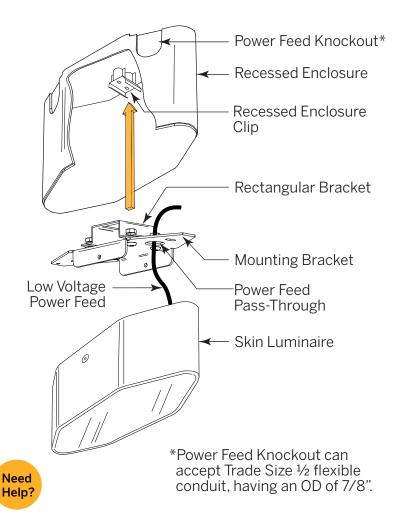

83123

In the illustration at right, the Mounting Bracket on the back of the Luminaire is supplied with the Rectangular Bracket attached.

The Rectangular Bracket has a rectangular cutout which corresponds to the Clip inside the Recessed Enclosure.

When inserting the Luminaire into the Enclosure a "click" will be felt when the Luminaire is correctly seated.

- \*All Enclosures supplied with:
- (2) Uninstall Keys
- (1) Anti-Crush Brace

\*\*Enclosures with Brackets add:

- (4) each, Mounting Screws & Anchors
- (2) Spacers

2.6"

66mm

9"

228mm