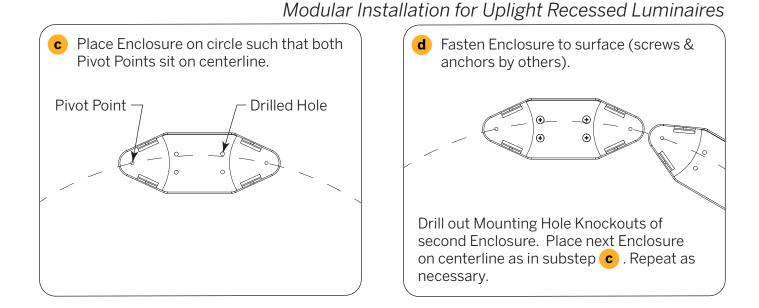

## Step 2**B** - **Recessed Uplight Installation** in a New Poured Concrete Surface (continued)

Modular Installation for Uplight Recessed Luminaires

**NOTE:** Use full-size templates at end of this document to determine # of Units in circles having different unit spacings and in non-circular arcs.

# Step 2**B - Recessed Uplight Installation** in a New Poured Concrete Ceiling (continued)

A supplied Angular Template may be used to layout multiple units in a curved run. Use supplied Pivot Hardware to maintain a uniform spacing of Enclosures.