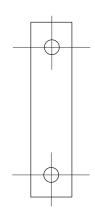

# inter•lux

14/15

Small Enclosure Full Size Template

(Bottom View)

Full Size Template of 1-5/16" Spacing between Pivot Points

Use with Enclosure Templates and a Pair of Dividers or clips to arrange a consistent layout

# inter•lux

15/15

Large Enclosure Full Size Template

(Bottom Surface)

Full Size Template of 1-5/16" Spacing between Pivot Points

Use with Enclosure Templates and a Pair of Dividers or Clips to arrange a consistent layout