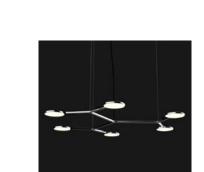

Doppio Direct

Evolution S / M / Vertical

Doppio Direct/Indirect

Avveni Pendant 1

Avveni Pendant 6

Avveni Pendant 3

Luce Verde Slim

Avveni Pendant 6|8