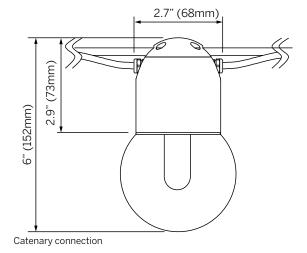

# Luminaire

- IP66 rated miniature catenary mounted luminaire.
- Suitable for lighting outdoor public spaces, pathways and more intimate hospitality and high end residential applications.
- General illumination using Ø3.5" (Ø90mm) acrylic globe with Ø1.4" (Ø35mm) integral bore.
- Polished acrylic globe with internally frosted diffuser.
- Suitable for 0.2" 0.24" (5 6mm) stainless steel catenary cable suspensions secured via integrated top cap and clamp system.1
- Precision machined from 70 90% recycled
- LED 90+ CRI, multiple CCTs available.

## Mounting<sup>1</sup>

■ CAT = Suspended catenary system

■ 6 = 6W (700mA, 9Vf)