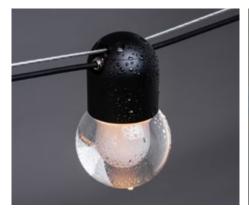

# Luminaire

- IP66 rated miniature catenary mounted luminaire.
- Suitable for lighting outdoor public spaces, pathways and more intimate hospitality and high end residential applications.
- General illumination using Ø3.5" (Ø90mm) acrylic globe with Ø1.4" (Ø35mm) integral bore.
- Polished acrylic globe with internally frosted diffuser.
- Suitable for 0.2" 0.24" (5 6mm) stainless steel catenary cable suspensions secured via integrated top cap and clamp system.1
- Precision machined from 70 90% recycled
- LED 90+ CRI, multiple CCTs available.