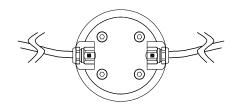

# Luminaire

- IP66 rated miniature catenary mounted luminaire.
- Suitable for lighting outdoor public spaces, pathways and more intimate hospitality and high end residential applications.
- General illumination using Ø3.5" (Ø90mm) acrylic globe with Ø1.4" (Ø35mm) integral bore.
- Polished acrylic globe with internally frosted diffuser.
- Suitable for 0.2" 0.24" (5 6mm) stainless steel catenary cable suspensions secured via integrated top cap and clamp system.1
- Precision machined from 70 90% recycled
- LED 90+ CRI, multiple CCTs available.

## Mounting<sup>1</sup>

■ CAT = Suspended catenary system

■ 6 = 6W (700mA, 9Vf)