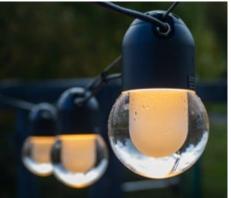

# Luminaire

- IP66 rated miniature catenary mounted luminaire.
- Suitable for lighting outdoor public spaces, pathways and more intimate hospitality and high end residential applications.
- General illumination using Ø3.5" (Ø90mm) acrylic globe with Ø1.4" (Ø35mm) integral bore.
- Polished acrylic globe with internally frosted diffuser.
- Suitable for 0.2" 0.24" (5 6mm) stainless steel catenary cable suspensions secured via integrated top cap and clamp system.1
- Precision machined from 70 90% recycled
- LED 90+ CRI, multiple CCTs available.