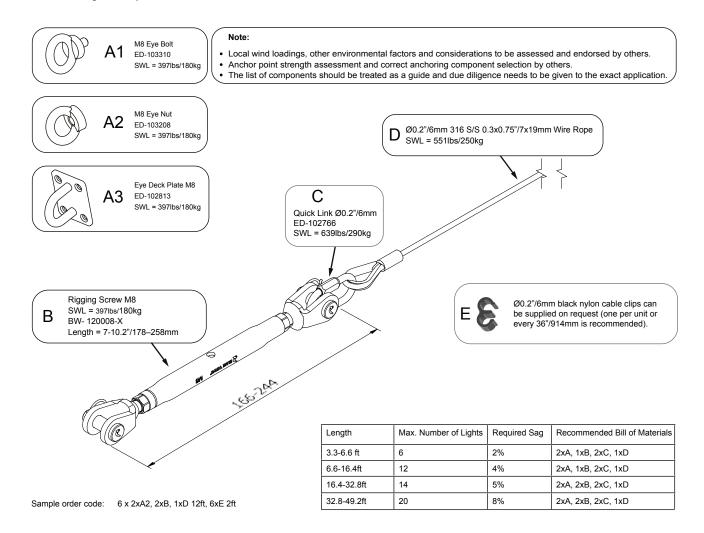

### **Catenary Suspension**

Refer to Product Details - Suspension Components for more information

| 3   |
|-----|
| *** |
|     |
|     |
|     |
|     |
|     |
|     |
|     |
|     |

- 1. A1 M8 Eye Bolt
  \* = Enter Qty required
- 2. A2 M8 Eye Nut
  \* = Enter Qty required
- 3. A3 Eye Deck Plate M8
  \* = Enter Qty required
- 4. B Rigging Screw M8
  \* = Enter Qty required
- 5. C Quick Link\* = Enter Qty required
- 6. D 6mm Suspension wire Length L\*\*\* = Specify length in feet
- 7. E Nylon Clip
  \* = Enter Qty required