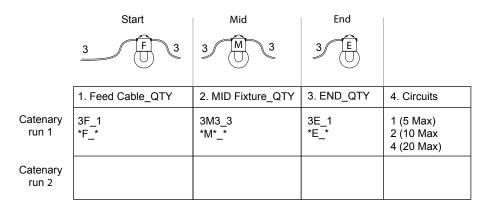

### **Catenary Suspension**

1. Feed Cable Specify the length of the feed to the first Mini G-Cat

3F\_1 = 3ft input cable (standard) with a single start fitting.

\*F\_\* = specify the input cable length in feet, followed by the number of

#### 2. MID Fixture

3M3\_3 = 3ft input cable, 3 ft output cable (standard) with 3 MID fittings.

\*M\*\_QTY = Specify the input cable length, output cable length and quantity of MID(M) fixtures.

3. E (A fixture with only an input cable, used at the end of a circuit.)

3E\_1 = 3ft input cable (standard) with a single end fitting.

\*E\_\* = Specify the input cable length and the quantity of end fittings

- 4. Circuit (refer to the Circuit examples page for more information)
- 1 = All fitting on one circuit powered via a single driver.
- 2 = All fittings on two circuits powered via two drivers.
- 3 = All fittings on four circuits powered via two drivers.