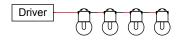

### **Circuit examples**

1 Driver ECO30W, 1 Circuit (2 core cable)

2 Drivers SOLO100W, 2 Circuits (2 x 4 core cable)