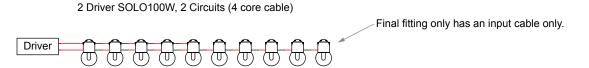

### **Circuit examples**

1 Driver ECO30W, 1 Circuit (2 core cable)

2 Drivers SOLO100W, 2 Circuits (2 x 4 core cable)