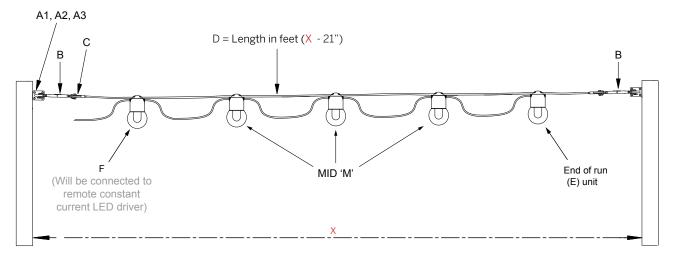

### **Catenary Suspension**

1. Feed Cable Specify the length of the feed to the first Mini G-Cat

3F\_1 = 3ft input cable (standard) with a single start fitting.

\*F\_\* = specify the input cable length in feet, followed by the number of

#### 2. MID Fixture

3M3\_3 = 3ft input cable, 3 ft output cable (standard) with 3 MID fittings.

\*M\*\_QTY = Specify the input cable length, output cable length and quantity of MID(M) fixtures.

3. E (A fixture with only an input cable, used at the end of a circuit.)

3E\_1 = 3ft input cable (standard) with a single end fitting.

\*E\_\* = Specify the input cable length and the quantity of end fittings

- 4. Circuit (refer to the Circuit examples page for more information)
- 1 = All fitting on one circuit powered via a single driver.
- 2 = All fittings on two circuits powered via two drivers.
- 3 = All fittings on four circuits powered via two drivers.

### **Catenary Suspension**

Refer to Product Details - Suspension Components for more information

| 3   |
|-----|
| *** |
|     |
|     |
|     |
|     |
|     |
|     |
|     |
|     |

- 1. A1 M8 Eye Bolt
  \* = Enter Qty required
- 2. A2 M8 Eye Nut
  \* = Enter Qty required
- 3. A3 Eye Deck Plate M8
  \* = Enter Qty required
- 4. B Rigging Screw M8
  \* = Enter Qty required
- 5. C Quick Link\* = Enter Qty required
- 6. D 6mm Suspension wire Length L\*\*\* = Specify length in feet
- 7. E Nylon Clip
  \* = Enter Qty required