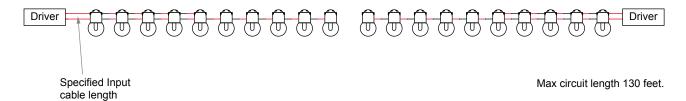

### **Circuit examples**

1 Driver ECO30W, 1 Circuit (2 core cable)

2 Drivers SOLO100W, 2 Circuits (2 x 4 core cable)