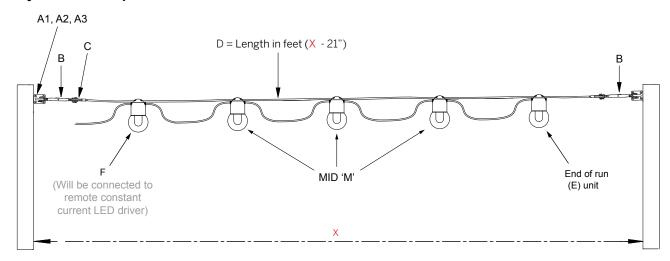

### **Catenary Suspension**

Refer to Product Details - Suspension Components for more information

| 3   |
|-----|
| *** |
|     |
|     |
|     |
|     |
|     |
|     |
|     |
|     |

- 1. A1 M8 Eye Bolt
  \* = Enter Qty required
- 2. A2 M8 Eye Nut
  \* = Enter Qty required
- 3. A3 Eye Deck Plate M8
  \* = Enter Qty required
- 4. B Rigging Screw M8
  \* = Enter Qty required
- 5. C Quick Link\* = Enter Qty required
- 6. D 6mm Suspension wire Length L\*\*\* = Specify length in feet
- 7. E Nylon Clip
  \* = Enter Qty required