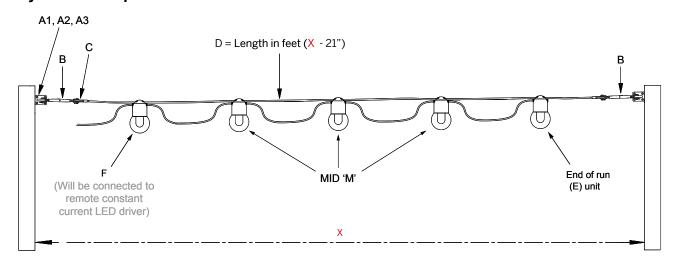

### **Catenary Suspension**

Refer to Product Details - Suspension Components for more information

| 3   |
|-----|
| *** |
|     |
|     |
|     |
|     |
|     |
|     |
|     |
|     |

- 1. A1 M8 Eye Bolt
  \* = Enter Qty required
- 2. A2 M8 Eye Nut
  \* = Enter Qty required
- 3. A3 Eye Deck Plate M8
  \* = Enter Qty required
- 4. B Rigging Screw M8
  \* = Enter Qty required
- 5. C Quick Link\* = Enter Qty required
- 6. D 6mm Suspension wire Length L\*\*\* = Specify length in feet
- 7. E Nylon Clip
  \* = Enter Qty required