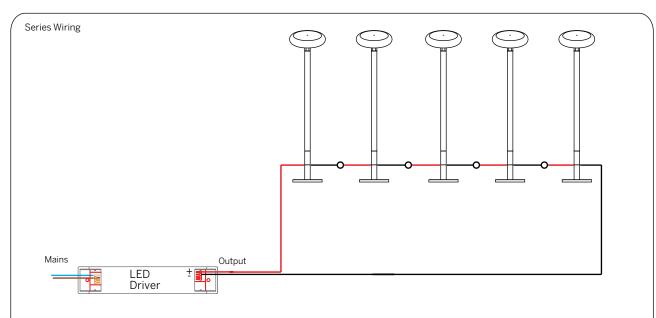

## Wiring

Note that while constant current light sources can be wired in series, the number of fittings that can be wired in series is limited by the forward voltage and wattage of the LED.

Each Amanita is supplied with 3 x Star LEDs which have a total forward voltage of 8.6V and wattage of 6W when driven at 700mA.

 ${\sf IP68}\ connectors\ recommended.\ Drivers\ specified\ separately.$ 