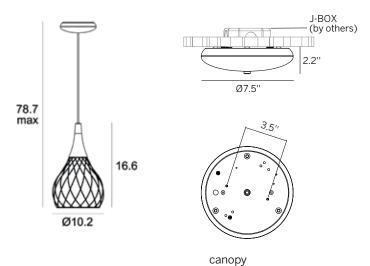

## Mongolfier\_P1 10"

**Decorative Pendant** 

| Technical data                                 |                 |
|------------------------------------------------|-----------------|
| Year Designed                                  | 2016            |
| Туре                                           | Surface         |
| Installation position                          | Ceiling         |
| Environment                                    | Indoor          |
| Light Source                                   | LED             |
| Total Power                                    | 16 W            |
| Delivered lumens                               | 553 lm          |
| Voltage                                        | 120/277vac      |
| CCT                                            | 3000 K          |
| Standard Deviation of Color<br>Matching        | 3 Step MacAdam  |
| Color rendering index                          | 90 Ra           |
| IP                                             | IP20            |
| Direct mounting on normally flammable surfaces | Yes             |
| Driver included                                | Driver          |
| Dimmable                                       | Phase cut       |
| Directional                                    | No              |
| Cable included                                 | Yes             |
| Cable length                                   | 78.7"           |
| Type of light emission                         | Single emission |
| Net weight                                     | 3.6 lbs         |