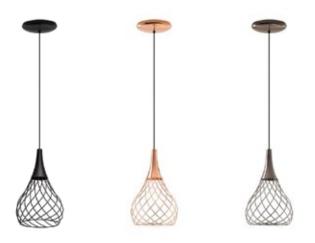

| Casing / Mounting Frame | E8140          |
|-------------------------|----------------|
| Material                | Metal          |
| Color                   | Black          |
| Finish                  | Coating        |
| Casing / Mounting Frame | E8141          |
| Material                | Metal          |
| Color                   | Copper         |
| Finish                  | Electroplating |
| Casing / Mounting Frame | E8142          |
| Material                | Metal          |
| Finish                  | Electroplating |
| Diffuser                |                |
| Material                | PC             |
| Color                   | Transparent    |