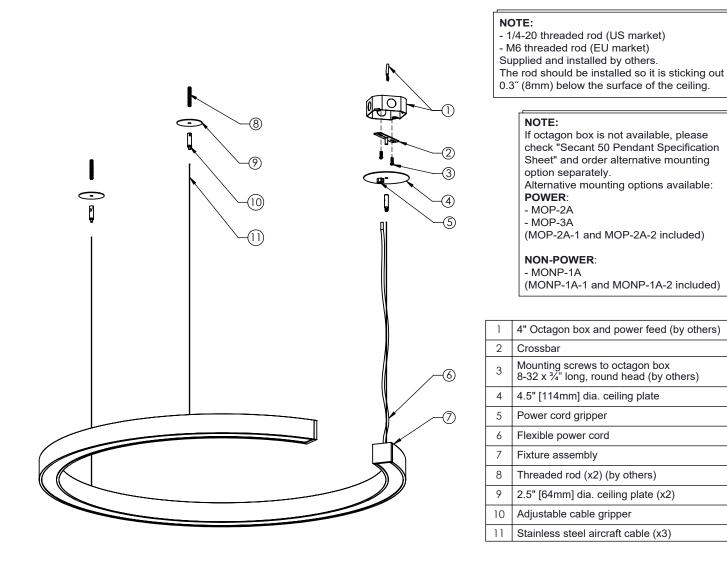

## **INSTRUCTIONS:**

- 1. Secure mounting crossbar to the standard 4" octagon box (screws by others).
- If octagon box is not available, see note above.
- 2. Bring the power cord through the power cord gripper mounted on the 4.5" ceiling plate and secure with set screw provided.
- Splice the fixture power wires and power feed as required and secure the 4.5" ceiling plate to the mounting crossbar with the adjustable cable gripper.
  Wires for connection are clearly labeled.
- 4. Secure the 2.5" ceiling plates to the threaded rods with the adjustable cable grippers. The threaded rods should be installed per mounting point location noted on the cut sheet. If mounting option with threaded rod is not possible, see note above.
- Bring the aircraft cables through the adjustable cable grippers mounted on the ceiling.
- Adjust height with adjustable aircraft cable grippers. Level the fixture and cut off excess cable.
- 7. Energize.