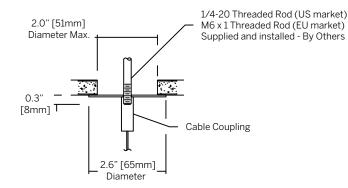

#### SUSPENSION - NON POWER (ACCESSIBLE CEILING)

Mounting Option - Non Power Threaded Rod installed to structural ceiling (By Others)