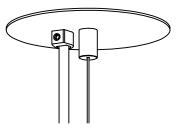

#### SUSPENSION - NON POWER (ACCESSIBLE CEILING)

Mounting Option - Non Power Threaded Rod installed to structural ceiling (By Others)

#### SUSPENSION - NON POWER (NON-ACCESSIBLE CEILING)

Mounting Option - Non Power Suspension Assembly Installed in drywall, wood or concrete ceiling

scan or click for info