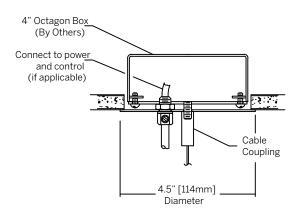

### POWER FEED / SUSPENSION

Mounting Option Power Octagon Box (By Others) Installed in drywall, wood or concrete ceiling