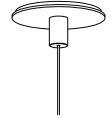

#### SUSPENSION - NON POWER (NON-ACCESSIBLE CEILING)

Mounting Option - Non Power Suspension Assembly Installed in drywall, wood or concrete ceiling

scan or click for info