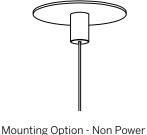

#### SUSPENSION - NON POWER (ACCESSIBLE CEILING)

Mounting Option - Non Power Threaded Rod installed to structural ceiling (By Others)