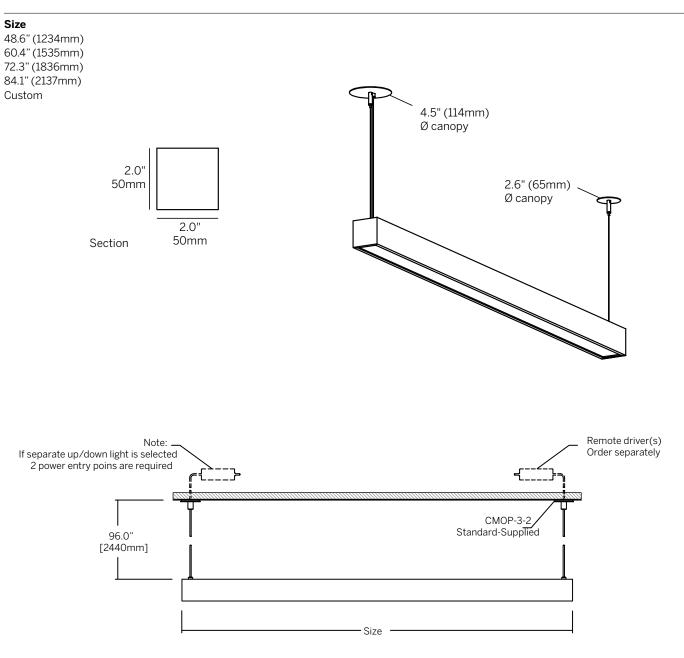

## Linea 50

PENDANT

## Linea 50

#### PENDANT

Direct or direct-indirect illumination