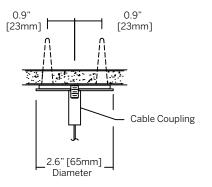

#### SUSPENSION - NON POWER (NON-ACCESSIBLE CEILING)

Mounting Option - Non Power Suspension Assembly Installed in drywall, wood or concrete ceiling

scan or click for info