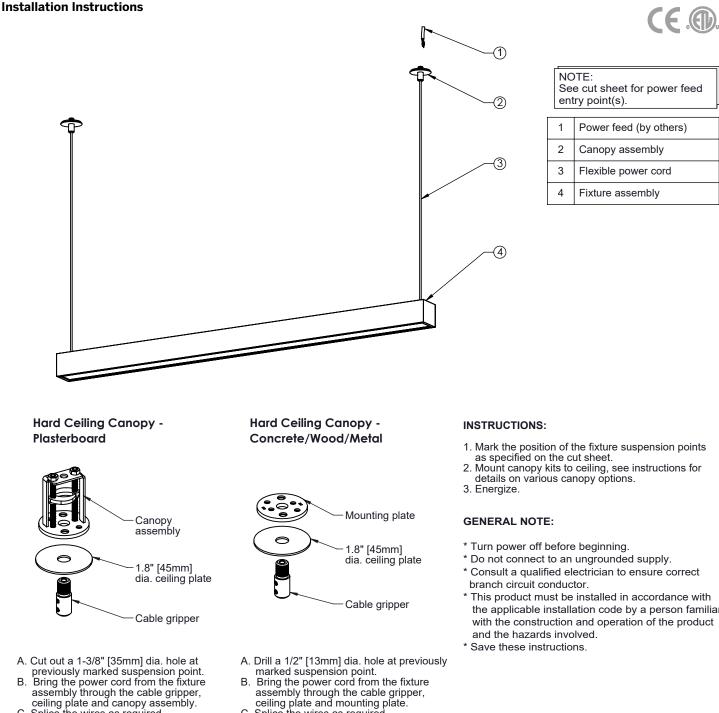

## inter•lux

C. Splice the wires as required. Wires for connection are clearly labeled.

Linea 50

PENDANT

- D. Secure the canopy assembly to the ceiling by tightening the captive screws. This will lower and lock the claws onto the ceiling.
- Slide the ceiling plate and cable gripper Ε. up and screw into the canopy assembly. Level the fixture and secure the power
- cord with the set screws on the cable gripper.
- Note: If used as suspension only, follow the same steps as above except for electrical connection.

- С Splice the wires as required.
- Wires for connection are clearly labeled. D. Mount the mounting plate to the ceiling
- using hardware provided. Е Slide the ceiling plate and cable gripper
- up and screw into the canopy assembly. F. Level the fixture and secure the power
- cord with the set screws on the cable gripper.
- Note: If used as suspension only follow the same steps as above except for electrical connection.

\* This product must be installed in accordance with the applicable installation code by a person familiar with the construction and operation of the product