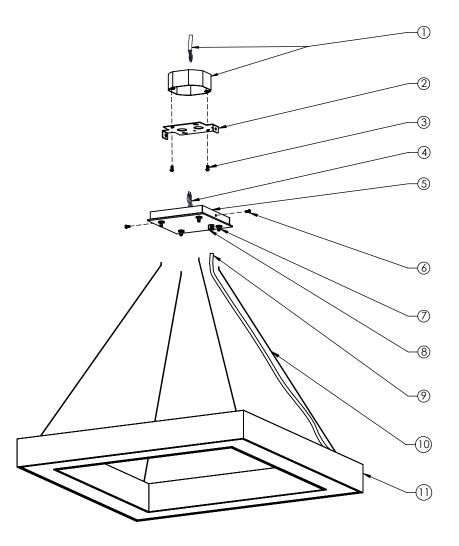

## PENDANT - CENTER CANOPY + REMOTE DRIVER Installation Instructions

Additional mounting hardware provided for installation where octagon box is not available.

| 1  | 4" Octagon box and power feed (by others)                               |
|----|-------------------------------------------------------------------------|
| 2  | Ceiling bracket                                                         |
| 3  | Mounting screws to octagon box 8-32 x 3/4" long, round head (by others) |
| 4  | Fixture power wires                                                     |
| 5  | Canopy assembly                                                         |
| 6  | Canopy assembly mounting screws                                         |
| 7  | Adjustable cable gripper                                                |
| 8  | Power cord gripper                                                      |
| 9  | Flexible power cord                                                     |
| 10 | Stainless steel aircraft cable (x4)                                     |
| 11 | Fixture assembly                                                        |

## **INSTRUCTIONS:**

- Unscrew canopy assembly mounting screws and remove canopy assembly from ceiling bracket.
- 2. Bring the electrical power feed through the hole in the ceiling bracket and secure ceiling bracket to the standard 4" octagon box (screws by others). If octagon box is not available, secure ceiling bracket to the ceiling using additional mounting hardware provided.
- 3. Bring aircraft cables through the adjustable cable grippers mounted on the canopy assembly.
- Bring the power cord through the power cord gripper and secure with set screw provided.
- 5. Splice the fixture power wires and power feed as required. Wires for connection are clearly labeled.
- 6. Secure canopy assembly onto the ceiling bracket using screws provided.
- 7. Adjust height with adjustable aircraft cable grippers. Level the fixture.
- 8. Energize.