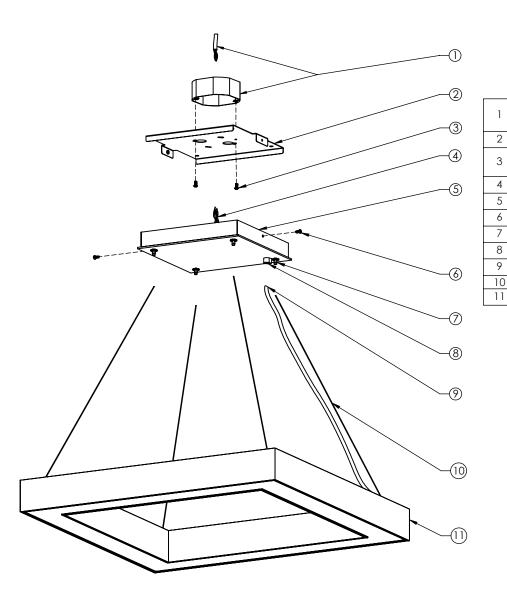

# inter•lux

Additional mounting hardware

provided for installation where octagon box is not available.

4" Octagon box and power feed

Mounting screws to octagon box 8-32 x <sup>3</sup>/<sub>4</sub>" long, round head (by others)

Canopy assembly (driver housing)

Stainless steel aircraft cable (x4)

Canopy assembly mounting screws

NOTE:

(by others)

Ceiling bracket

Driver power wires

Power cord gripper

Flexible power cord

Fixture assembly

Adjustable cable gripper

**INSTRUCTIONS:** 

- 1. Unscrew canopy assembly mounting screws and remove canopy assembly from ceiling bracket.
- 2. Bring the electrical power feed through the hole in the ceiling bracket and secure ceiling bracket to the standard 4" octagon box (screws by others). If octagon box is not available, secure ceiling bracket to the ceiling using additional mounting hardware provided.
- 3. Bring aircraft cables through the adjustable cable grippers mounted on the canopy assembly.
- 4. Bring the power cord through the power cord gripper and secure with set screw provided.
- 5. Splice the fixture and driver wires as required.
- Wires for connection are clearly labeled.
- 6. Splice the driver wires to the power feed as required.
- 7. Secure canopy assembly onto the ceiling bracket using screws provided. 8. Adjust height with adjustable aircraft cable grippers. Level the fixture.
- 9. Energize.