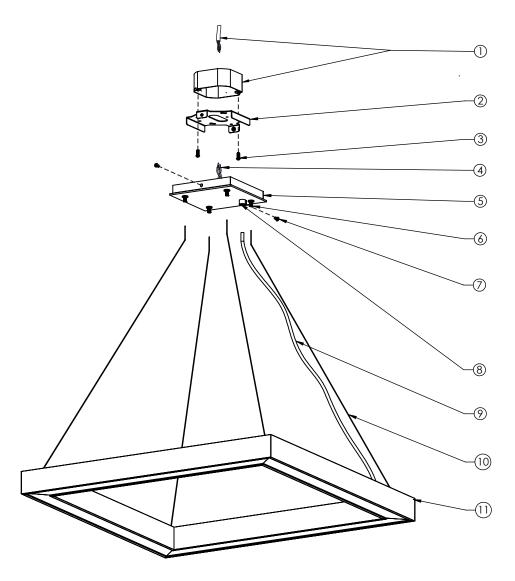

## PENDANT - CENTER CANOPY + REMOTE DRIVER Installation Instructions

Additional mounting hardware provided for installation where octagon box is not available.

| 1  | 4" Octagon box and power feed (by others)                               |
|----|-------------------------------------------------------------------------|
| 2  | Ceiling bracket                                                         |
| 3  | Mounting screws to octagon box 8-32 x 3/4" long, round head (by others) |
| 4  | Fixture power wires                                                     |
| 5  | Canopy assembly                                                         |
| 6  | Adjustable cable gripper                                                |
| 7  | Canopy assembly mounting screws                                         |
| 8  | Power cord gripper                                                      |
| 9  | Flexible power cord                                                     |
| 10 | Stainless steel aircraft cable (x4)                                     |
| 11 | Fixture assembly                                                        |

## **INSTRUCTIONS:**

- Unscrew canopy assembly mounting screws and remove canopy assembly from ceiling bracket.
- 2. Bring the electrical power feed through the hole in the ceiling bracket and secure ceiling bracket to the standard 4" octagon box (screws by others). If octagon box is not available, secure ceiling bracket to the ceiling using additional mounting hardware provided.
- 3. Bring aircraft cables through the adjustable cable grippers mounted on the canopy assembly.
- Bring the power cord through the power cord gripper and secure with set screw provided.
- 5. Splice the fixture power wires and power feed as required.
  Wires for connection are clearly labeled.
- 6. Secure canopy assembly onto the ceiling bracket using screws provided.
- 7. Adjust height with adjustable aircraft cable grippers. Level the fixture.
- 8. Energize.