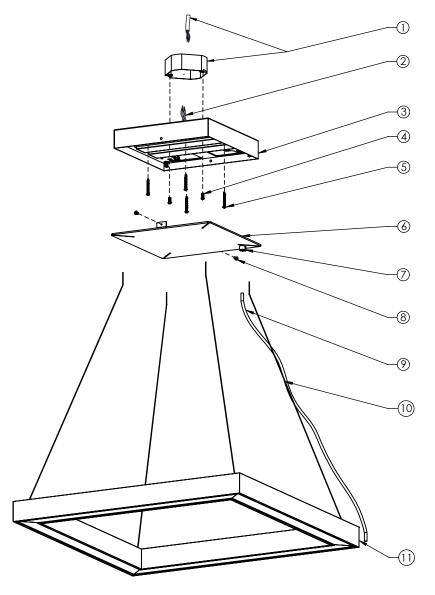

## PENDANT - CENTER CANOPY + INTEGRAL DRIVER Installation Instructions

Additional mounting hardware provided for installation where octagon box is not available.

| 1  | 4" Octagon box and power feed (by others)                             |
|----|-----------------------------------------------------------------------|
| 2  | Driver power wires                                                    |
| 3  | Canopy assembly (driver housing)                                      |
| 4  | Mounting screws to octagon box 8-32 x ¾" long, round head (by others) |
| 5  | Additional mounting hardware (provided)                               |
| 6  | Canopy plate                                                          |
| 7  | Power cord gripper                                                    |
| 8  | Canopy plate mounting screws                                          |
| 9  | Flexible power cord                                                   |
| 10 | Stainless steel aircraft cable (x4)                                   |
| 11 | Fixture assembly                                                      |

## INSTRUCTIONS:

- Unscrew canopy plate mounting screws and remove canopy plate from the canopy assembly.
- 2. Bring the electrical power feed through the hole in the canopy assembly and secure canopy assembly to the standard 4" octagon box (screws by others). If octagon box is not available, secure canopy assembly to the ceiling using additional mounting hardware provided.
- 3. Splice the driver wires to the power feed as required.
- 4. Bring aircraft cables through the adjustable cable grippers mounted on the canopy assembly.
- 5. Bring the power cord through the power cord gripper mounted on the canopy plate and secure with set screw provided.
- Splice the fixture and driver wires as required. Wires for connection are clearly labeled.
- 7. Secure canopy plate onto the canopy assembly using screws provided.
- 8. Adjust height with adjustable aircraft cable grippers. Level the fixture.
- 9. Energize.