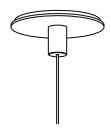

#### **Model 1771**

Mounting Option Power Suspension Assembly Installed in drywall or wood ceiling

for info

#### **POWER FEED / SUSPENSION**

Mounting Option Power Octagon Box (By Others) Installed in drywall, wood or concrete ceiling