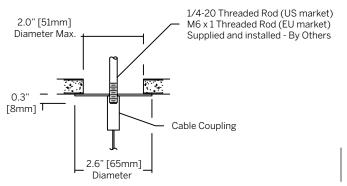

### **SUSPENSION - NON POWER (ACCESSIBLE CEILING)**

Mounting Option - Non Power Threaded Rod installed to structural ceiling (By Others)