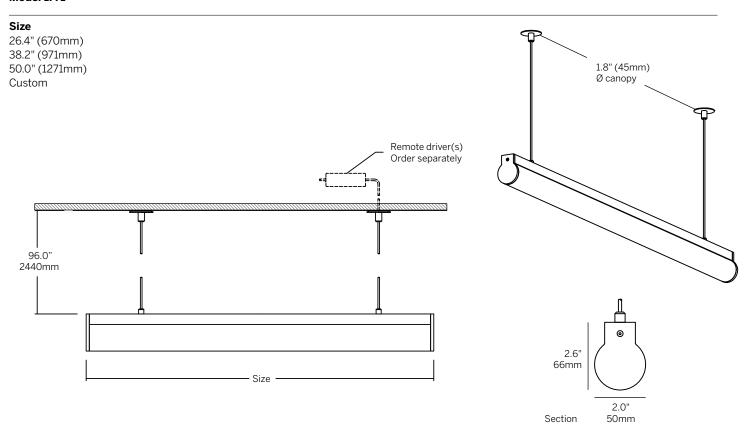

## Delta 50

# inter•lux

### **PENDANT**

### Direct illumination with indirect glow