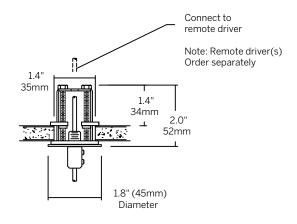

#### **POWER FEED / SUSPENSION**

Mounting Option Power Octagon Box (By Others) Installed in drywall, wood or concrete ceiling