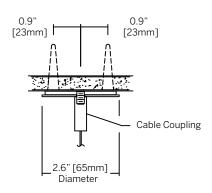

### SUSPENSION - NON POWER (NON-ACCESSIBLE CEILING)

Mounting Option - Non Power Suspension Assembly Installed in drywall, wood or concrete ceiling

scan or click for info