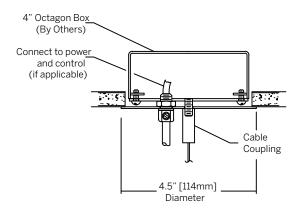

#### **POWER FEED / SUSPENSION**

Mounting Option Power Octagon Box (By Others) Installed in drywall, wood or concrete ceiling