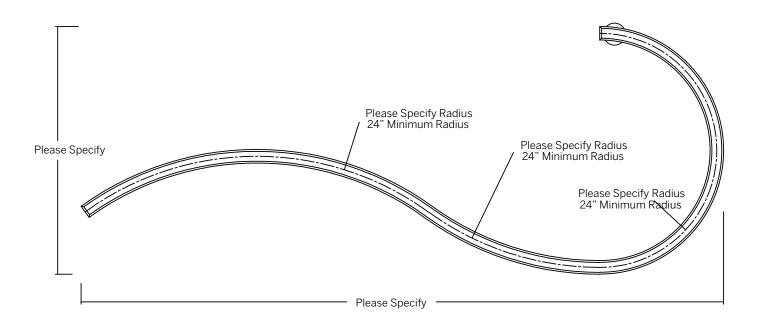

#### Size

Specify radius Specify length For customized shapes, please include a layout drawing or advise desired shape

scan or click for info