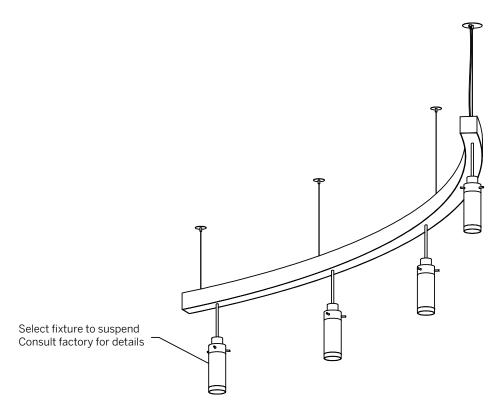

#### **POWER FEED / SUSPENSION**

Mounting Option Power Octagon Box (By Others) Installed in drywall, wood or concrete ceiling

### **SUSPENSION - NON POWER (ACCESSIBLE CEILING)**

Mounting Option - Non Power Threaded Rod installed to structural ceiling (By Others)

## SUSPENSION - NON POWER (NON-ACCESSIBLE CEILING)

Mounting Option - Non Power Suspension Assembly Installed in drywall, wood or concrete ceiling