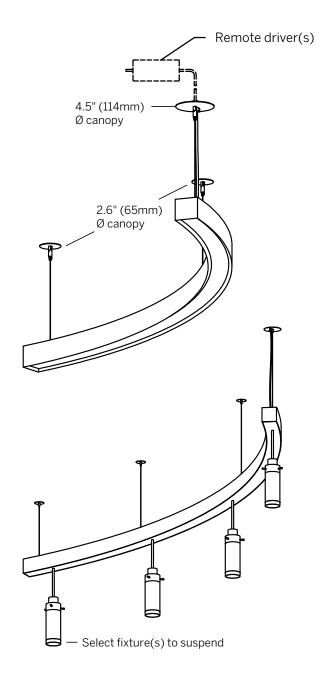

#### **POWER FEED / SUSPENSION**

Mounting Option Power Octagon Box (By Others) Installed in drywall, wood or concrete ceiling

### **SUSPENSION - NON POWER (ACCESSIBLE CEILING)**

Mounting Option - Non Power Threaded Rod installed to structural ceiling (By Others)

## SUSPENSION - NON POWER (NON-ACCESSIBLE CEILING)

Mounting Option - Non Power Suspension Assembly Installed in drywall, wood or concrete ceiling