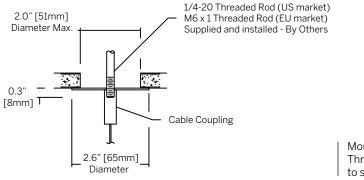

### **SUSPENSION - NON POWER (ACCESSIBLE CEILING)**

Mounting Option - Non Power Threaded Rod installed to structural ceiling (By Others)