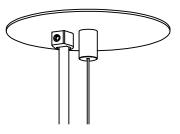

### SUSPENSION - NON POWER (NON-ACCESSIBLE CEILING)

Mounting Option - Non Power Suspension Assembly Installed in drywall, wood or concrete ceiling

scan or click for info

410 381 1497 inter-lux.com answers@inter-lux.com *Inter-lux reserves the right to make technical changes without notice.* 