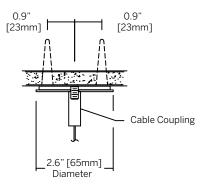

### **POWER FEED / SUSPENSION**

Mounting Option Power Octagon Box (By Others) Installed in drywall, wood or concrete ceiling