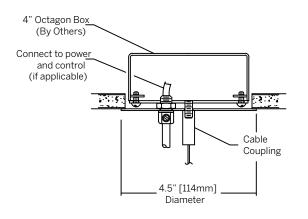

### **POWER FEED / SUSPENSION**

Mounting Option Power Octagon Box (By Others) Installed in drywall, wood or concrete ceiling