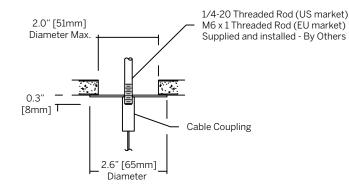

#### SUSPENSION - NON POWER (ACCESSIBLE CEILING)

Mounting Option - Non Power Threaded Rod installed to structural ceiling (By Others)