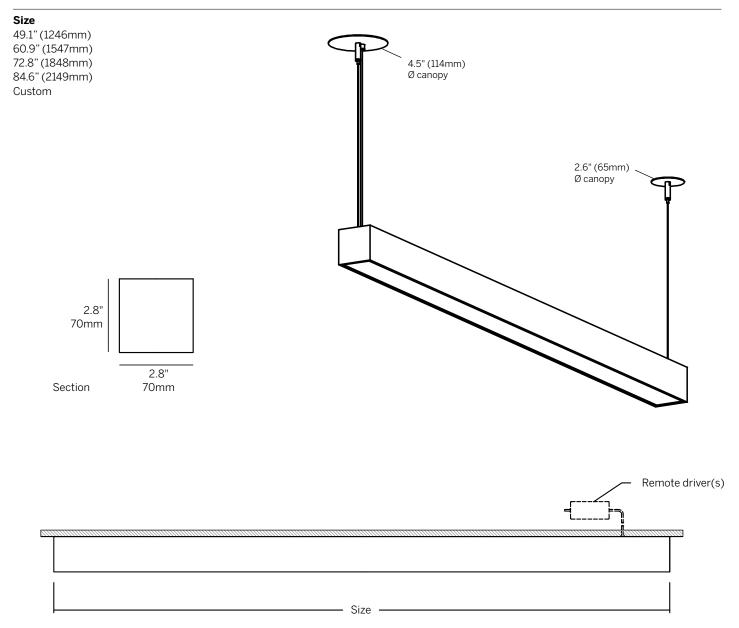

### Aline 70

PENDANT

### **Direct or Direct-Indirect illumination**

### Aline 70

## inter-lux

PENDANT

**Direct or Direct-Indirect illumination** 