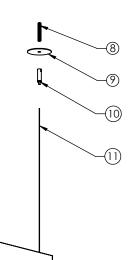

## **Installation Instructions**

| 1  | 4" Octagon box and power feed (by others)                               |
|----|-------------------------------------------------------------------------|
| 2  | Crossbar                                                                |
| 3  | Mounting screws to octagon box 8-32 x 3/4" long, round head (by others) |
| 4  | 4.5" [114mm] dia. ceiling plate                                         |
| 5  | Power cord gripper                                                      |
| 6  | Flexible power cord                                                     |
| 7  | Fixture assembly                                                        |
| 8  | Threaded rod (by others)                                                |
| 9  | 2.5" [64mm] dia. ceiling plate                                          |
| 10 | Adjustable cable gripper (x2)                                           |
| 11 | Stainless steel aircraft cable (x2)                                     |

Wires for connection are clearly labeled.

- 4. Secure the 2.5" ceiling plate to the threaded rod with the adjustable cable gripper. The threaded rod should be installed per mounting point location noted on the cut sheet.
- If mounting option with threaded rod is not possible, see note above.
- 5. Bring the aircraft cables through the adjustable cable grippers mounted on the ceiling.
- 6. Adjust height with adjustable aircraft cable grippers. Level the fixture and cut off excess cable.
- 7. Energize.