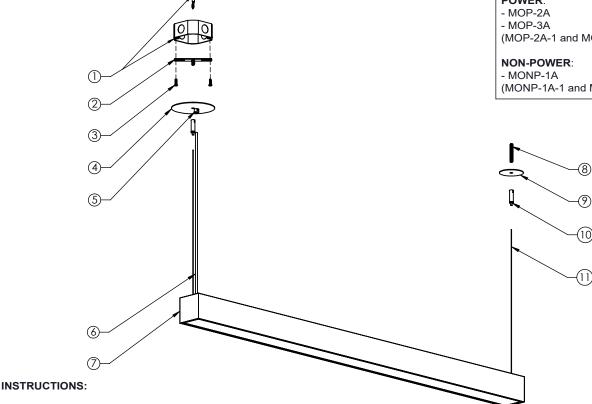

## **Installation Instructions**

| 1  | 4" Octagon box and power feed (by others)                               |
|----|-------------------------------------------------------------------------|
| 2  | Crossbar                                                                |
| 3  | Mounting screws to octagon box 8-32 x 3/4" long, round head (by others) |
| 4  | 4.5" [114mm] dia. ceiling plate                                         |
| 5  | Power cord gripper                                                      |
| 6  | Flexible power cord                                                     |
| 7  | Fixture assembly                                                        |
| 8  | Threaded rod (by others)                                                |
| 9  | 2.5" [64mm] dia. ceiling plate                                          |
| 10 | Adjustable cable gripper (x2)                                           |
| 11 | Stainless steel aircraft cable (x2)                                     |

If octagon box is not available, see note above.

- 2. Bring the power cord through the power cord gripper mounted on the 4.5" ceiling plate and secure with set screw provided.
- 3. Splice the fixture power wires and power feed as required and secure the 4.5" ceiling plate to the mounting crossbar with the adjustable cable gripper.

Wires for connection are clearly labeled.

- 4. Secure the 2.5" ceiling plate to the threaded rod with the adjustable cable gripper. The threaded rod should be installed per mounting point location noted on the cut sheet.
- If mounting option with threaded rod is not possible, see note above.
- 5. Bring the aircraft cables through the adjustable cable grippers mounted on the ceiling.
- 6. Adjust height with adjustable aircraft cable grippers. Level the fixture and cut off excess cable.
- 7. Energize.