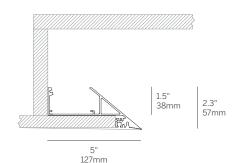

#### **Edgeless Cove**

The original continuous knife edge cove system featuring plaster-in precision for clean, minimal effect with integral drivers.

Gypsum Ceiling Mounting