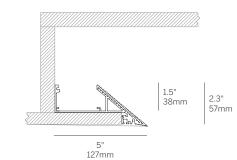

#### **Edgeless Cove**

The original continuous knife edge cove system featuring plaster-in precision for clean, minimal effect with integral drivers.

Gypsum Ceiling Mounting