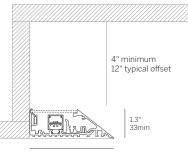

## Edgeless P Nose Cove

Cove system featuring plaster-in precision knife edge for clean, minimal effect. Non-illuminated.

Gypsum Ceiling Mounting

Cove system featuring plaster-in precision knife edge for clean, minimal effect. Non-illuminated.