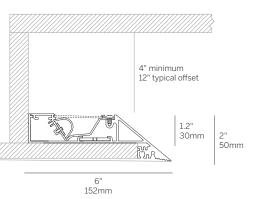

# Mini Edgeless Cove

The original continuous linear knife edge cove system featuring plaster-in precision knife edge for clean, minimal effect from a small luiminaire with remote drivers.

Gypsum Ceiling Mounting