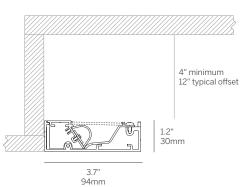

## 20 Linear Mini Edgeless Cove

Compact but highly effective indirect cove system featuring a plaster trim precision knife edge for clean, minimal effect, fully concealing the light source from a small luiminaire with remote drivers.

Gypsum Ceiling Mounting

3.7" 94mm