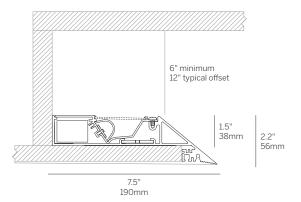

#### **Edgeless Cove**

The original continuous knife edge cove system featuring plaster-in precision for clean, minimal effect with integral drivers.

Gypsum Ceiling Mounting