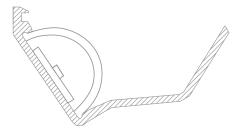

#### **Edgeless Cove**

The original continuous knife edge cove system featuring plaster-in precision for clean, minimal effect with integral drivers.

Gypsum Ceiling Mounting

## Edgeless P Nose Cove

Cove system featuring plaster-in precision knife edge for clean, minimal effect. Non-illuminated.

Gypsum Ceiling Mounting

Cove system featuring plaster-in precision knife edge for clean, minimal effect. Non-illuminated.