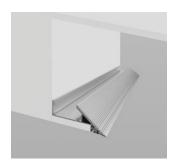

## Edgeless P Nose Cove

Cove system featuring plaster-in precision knife edge for clean, minimal effect. Non-illuminated.

Gypsum Ceiling Mounting

Cove system featuring plaster-in precision knife edge for clean, minimal effect. Non-illuminated.