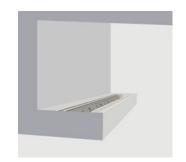

# Mini Edgeless Cove

The original continuous linear knife edge cove system featuring plaster-in precision knife edge for clean, minimal effect from a small luiminaire with remote drivers.

Gypsum Ceiling Mounting