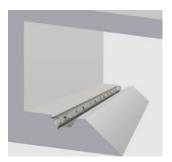

#### **Edgeless Cove**

The original continuous knife edge cove system featuring plaster-in precision for clean, minimal effect with integral drivers.

Gypsum Ceiling Mounting

## Edgeless P Nose Cove

Cove system featuring plaster-in precision knife edge for clean, minimal effect. Non-illuminated.

Gypsum Ceiling Mounting

Cove system featuring plaster-in precision knife edge for clean, minimal effect. Non-illuminated.