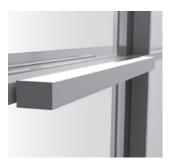

## 20 Linear Mini Edgeless Cove

Compact but highly effective indirect cove system featuring a plaster trim precision knife edge for clean, minimal effect, fully concealing the light source from a small luiminaire with remote drivers.

Gypsum Ceiling Mounting

3.7" 94mm