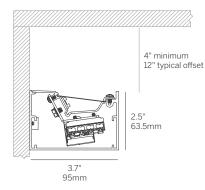

# Mini Edgeless Cove

The original continuous linear knife edge cove system featuring plaster-in precision knife edge for clean, minimal effect from a small luiminaire with remote drivers.

Gypsum Ceiling Mounting

Gypsum Ceiling Mounting

3.7" 94mm