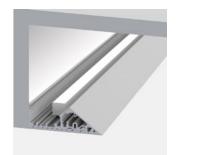

# Mini Edgeless Cove

The original continuous linear knife edge cove system featuring plaster-in precision knife edge for clean, minimal effect from a small luiminaire with remote drivers.

Gypsum Ceiling Mounting