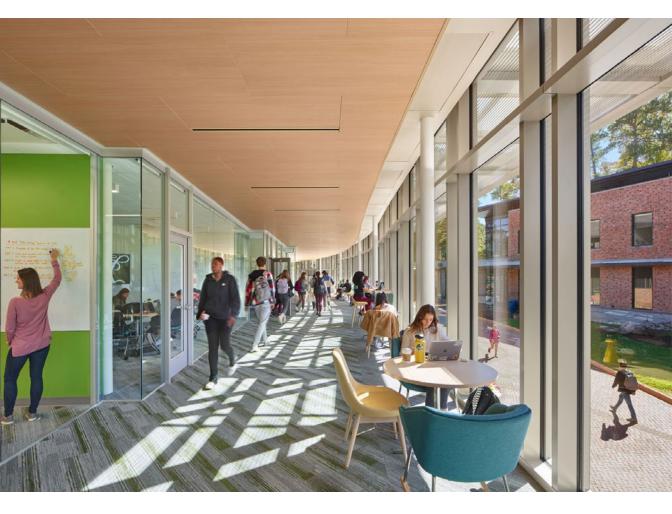

# The original edgeless cove

Standardized high performance optics across all cove systems

Whitegoods pioneered the use of knife edge cove profiles with fully integrated lighting solutions for continuous runs of light without gaps or shadows. The Whitegoods Edgeless Cove is the original, and still the best of its kind, despite many imitators.

Gypsum Ceiling Mounting

The application of light to the surfaces around us is a critical factor in our perception of any space.

When proper consideration is given to the architecture, function and the desired atmosphere, lighting can become a truly integrated part of the overall environment being created, often unseen although defining and enhancing the space.