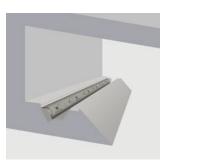

#### **Edgeless Cove**

The original continuous knife edge cove system featuring plaster-in precision for clean, minimal effect with integral drivers.

Gypsum Ceiling Mounting