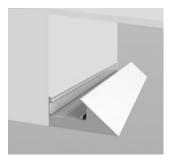

#### **Edgeless Cove**

The original continuous knife edge cove system featuring plaster-in precision for clean, minimal effect with integral drivers.

Gypsum Ceiling Mounting