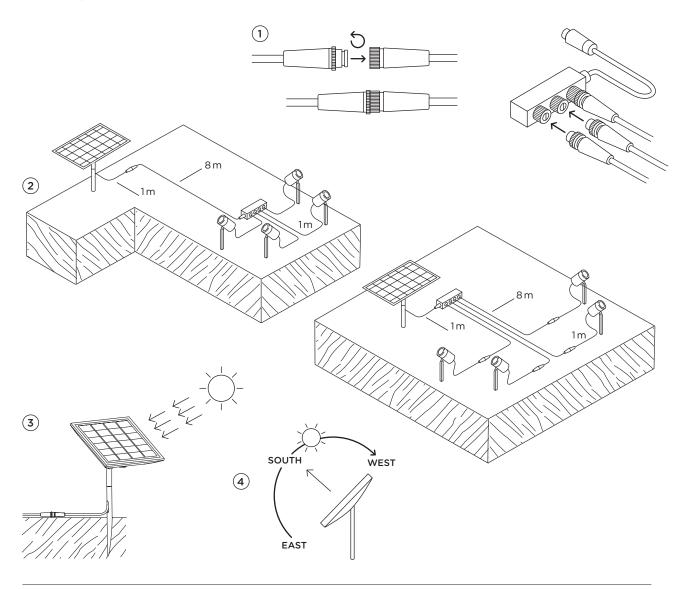

### For unpaved beds and greens

- Before using the solar panel for the first time, it has to be charged for about two full days of sunshine, each lasting 10 hours. The initial charging process should be made indoors, this guarantees the protection class IP65.
- 2. Stick ground spike of the luminaires and of the solar panel L in the ground. A maximum of 4 luminaires (lix spike solar join, reed solar join, piek mini solar join) can be connected to the solar panel L via the port. It is not possible to connect a 2nd solar panel L.
- 3. Provide the connection between luminaires + junction (port 2, port 3, port 4) + solar unit, resp. extension cable **aboveground** and **not underground**. The distance between solar panel L and luminaires should not exceed 10 metres (picture 1 + 2).
- 4. Place the solar panel in a position exposed to direct sunlight (south orientation) and illuminate the solar panel **constantly by direct sunlight** (picture 3 + 4).

In autumn/winter months the function may be limited, as the position of the sun is not as high depending on the region and potential prolonged shading. Make sure that the solar panel is free of foliage, leaves, branches, dirt and deposits to achieve an optimal charging result.

At dusk the luminaires will light up, it will then switch off automatically after approx. 5 hours of operation. With a fully charged battery the luminaires can be used approx. 15 hours.

inter-lux.com 01 04/23