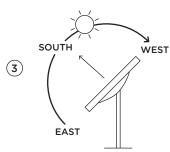

## For unpaved beds and greens

- 1. Stick ground spike of the luminiare and the solar unit in the ground.
- 2. Provide the **aboveground** connection between the luminaire and the solar unit (see figure 1).
- 3. Place the solar panel in a position exposed to direct sunlight (south orientation) and illuminate the solar panel constantly by direct sunlight. (see figure 2+3).