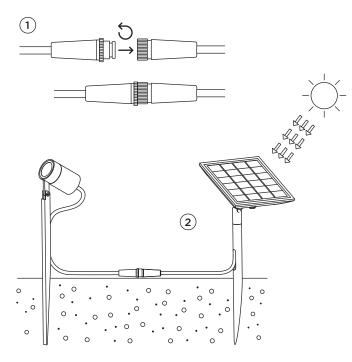

## For unpaved beds and greens

- 1. Stick ground spike of the luminiare and the solar unit in the ground.
- 2. Provide the **aboveground** connection between the luminaire and the solar unit (see figure 1).
- 3. Place the solar panel in a position exposed to direct sunlight (south orientation) and illuminate the solar panel constantly by direct sunlight. (see figure 2+3).