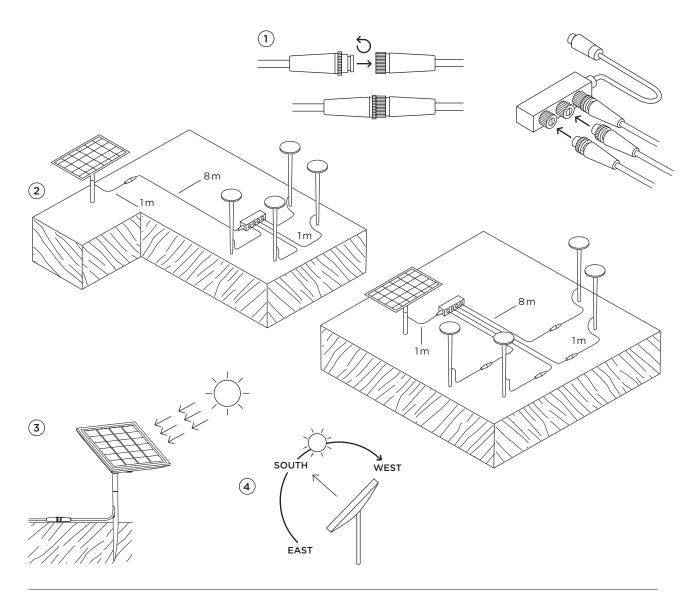

## For unpaved beds and greens

- Before using the solar panel for the first time, it has to be charged for about two full days of sunshine, each lasting 10 hours. The initial charging process should be made indoors, this guarantees the protection class IP65.
- Stick ground spike of the luminaires and of the solar panel L in the ground. A maximum of 4 luminaires (lix spike solar join, reed solar join, piek mini solar join) can be connected to the solar panel L via the port. It is not possible to connect a 2nd solar panel L.
- Provide the connection between luminaires + junction (port 2, port 3, port 4) + solar unit, resp. extension cable **aboveground** and **not underground**. The distance between solar panel L and luminaires should not exceed 10 metres (picture 1 + 2).
- Place the solar panel in a position exposed to direct sunlight (south orientation) and illuminate the solar panel constantly by direct sunlight (picture 3 + 4).

Place the solar panel with a distance to the luminaire so that the light emitted by the luminaire does not hit the solar panel, thus limiting the twilight function.

In autumn/winter months the function may be limited, as the position of the sun is not as high depending on the region and potential prolonged shading. Make sure that the solar panel is free of foliage, leaves, branches, dirt and deposits to achieve an optimal charging result.