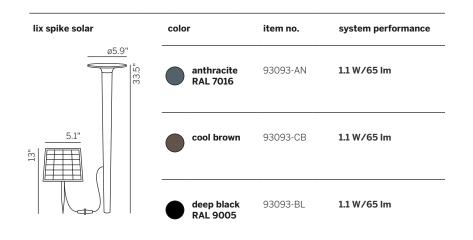

# lix spike solar

## technical information:

LED lithium-ion battery 1x 2600 mAh 2700K solar panel S

**operating time:** automatic switch-on at dusk for a duration of approx. 5 hrs.

connection:

2.6 ft supply cable luminaire (H05RN8–F 2x0.03"<sup>2</sup>) + 3.3 ft supply cable solar panel (H05RN8–F 2x0.03"<sup>2</sup>)

### material:

luminaire: aluminum die-casting powder-coated + polycarbonate matte solar panel head: aluminium-diecasting powder-coated pole: stainless steel powdercoated; clear glass

protection class: IP65