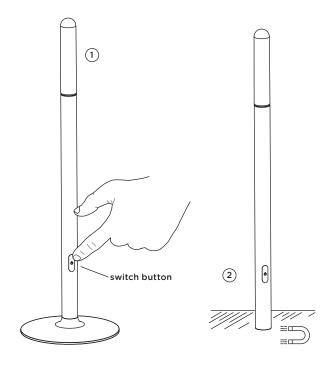

#### instructions for use

- Before using the luminaire for the first time, the battery
  has to be fully charged with the USB-C-cable, until the
  indicator light turns green (100% after approx. 4 hours
  charging time). The indicator light shines red during the
  charging process. The charging process has to be made
  indoors. The protection class IP44 is guaranteed, when
  the USB-C-charging socket is covered again by the
  USB-C-cover after the charging process (picture 3).
- 2. Compose the luminaire: Place the magnetic luminaire pole on the luminaire base (picture 1). Alternatively position the luminaire pole on a metallic surface (picture 2).
- 3. Switching on/off and dimming in stages by operating the switch button (picture 1):
  - level 1 -> switching on the luminaire and 25% of the maximum light intensity
  - level 2 -> 50% of the maximum light intensity
  - level 3 -> 100% of the maximum light intensity
  - level 4 -> switching off the luminaire
- 4. With a fully charged battery the luminaire can be used as follows:
  - approx. 7 hrs. at 100% (level 3)
  - approx. 14 hrs. at 50% (level 2)
  - approx. 28 hrs. at 25% (level 1)