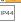

#### instructions for use

- Before using the luminaire for the first time, the battery
  has to be fully charged with the USB-C-cable, until the
  indicator light turns green (100% after approx. 4 hours
  charging time). The indicator light shines red during the
  charging process. The charging process has to be made
  indoors. The protection class IP44 is guaranteed, when
  the USB-C-charging socket is covered again by the
  USB-C-cover after the charging process (picture 3).
- 2. Compose the luminaire: Place the magnetic luminaire pole on the luminaire base (picture 1). Alternatively position the luminaire pole on a metallic surface (picture 2).
- 3. Switching on/off and dimming in stages by operating the switch button (picture 1):
  - level 1 -> switching on the luminaire and 25% of the maximum light intensity
  - level 2 -> 50% of the maximum light intensity
  - level 3 -> 100% of the maximum light intensity
  - level 4 -> switching off the luminaire
- 4. With a fully charged battery the luminaire can be used as follows:
  - approx. 7 hrs. at 100% (level 3)
  - approx. 14 hrs. at 50% (level 2)
  - approx. 28 hrs. at 25% (level 1)