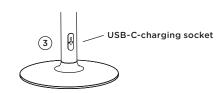

#### instructions for use

- Before using the luminaire for the first time, the battery
  has to be fully charged with the USB-C-cable, until the
  indicator light turns green (100% after approx. 4 hours
  charging time). The indicator light shines red during the
  charging process. The charging process has to be made
  indoors. The protection class IP44 is guaranteed, when
  the USB-C-charging socket is covered again by the
  USB-C-cover after the charging process (picture 3).
- 2. Compose the luminaire: Place the magnetic luminaire pole on the luminaire base (picture 1). Alternatively position the luminaire pole on a metallic surface (picture 2).
- 3. Switching on/off and dimming in stages by operating the switch button (picture 1):
  - level 1 -> switching on the luminaire and 25% of the maximum light intensity
  - level 2 -> 50% of the maximum light intensity
  - level 3 -> 100% of the maximum light intensity
  - level 4 -> switching off the luminaire
- 4. With a fully charged battery the luminaire can be used as follows:
  - approx. 7 hrs. at 100% (level 3)
  - approx. 14 hrs. at 50% (level 2)
  - approx. 28 hrs. at 25% (level 1)