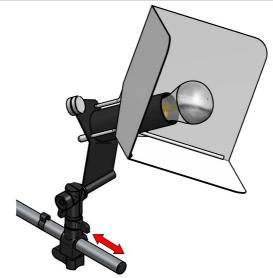

#### CAUTION:

INTER-LUX IS NOT RESPONSIBLE FOR THE STRUCTURAL INTEGRITY OF THE BUILDING TO SUPPORT THE LUMINAIRE. ADDITIONAL BACKING MAY BE REQUIRED.

LOCATE AND REVIEW ANY CONTRUCTION PLANS AND INTER-LUX RECORD DRAWINGS FOR ALL FIXTURE RUNS. IT IS RECOMMENDED TO LOCARE AND LAY OUT ALL COMPONENTS FOR EACH FIXTURE "RUN". A FIXTURE RUN TIPICALLY CONSISTS OF JOINERS, LENGHTS OF HOUSING, AND ENDCAPS. BE SURE TO IDENTIFY ALL CORRECT LENGHTS FOR EACH FIXTURE RUN.