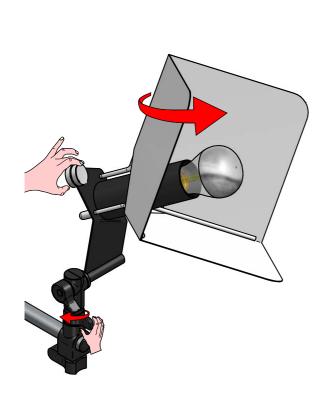

PLANS AND INTER-LUX RECORD DRAWINGS FOR ALL FIXTURE RUNS. IT IS RECOMMENDED TO LOCARE AND LAY OUT ALL COMPONENTS FOR EACH FIXTURE "RUN". A FIXTURE RUN TIPICALLY CONSISTS OF JOINERS, LENGHTS OF HOUSING, AND ENDCAPS. BE SURE TO IDENTIFY ALL CORRECT LENGHTS FOR EACH FIXTURE RUN.









5

1

Inter-lux.com

## **INSTALLATION INSTRUCTIONS**



Olinea light i-Lèd

TRIEDRO WALL FAMILY

E8993

3741 Commerce Dr. #306-308 Baltimore, MD 21227 Phone (410) 381-1497 inter-lux.com











## INSTALLATION INSTRUCTIONS



TRIEDRO WALL FAMILY

E8993



3741 Commerce Dr. #306-3 Baltimore, MD 21227 Phone (410) 381-1497 inter-lux.com





4



5





## **INSTALLATION INSTRUCTIONS**



TRIEDRO WALL FAMILY

E8993



3741 Commerce Dr. #306-Baltimore, MD 21227 Phone (410) 381-1497 inter-lux.com





1



2







#### INSTALLATION INSTRUCTIONS





**TRIEDRO** WALL **FAMILY** 

E8993

Baltimore, MD 21227 Phone (410) 381-1497 inter-lux.com





4









THIS PRODUCT MUST BE INSTALLED IN ACCORDANCE WITH THE APPLICABLE INSTALLATION CODE BY A PERSON FAMILIAR WITH THE CONSTRUCTION AND OPERATION OF THE PRODUCT AND THE HAZARDS INVOLVED

#### MOUNTING INSTRUCTIONS

READ ALL OF THESE INSTRUCTIONS BEFORE INSTALLING FIXTURES

- · Keep all of the instructions for future reference
- · Turn off power before installing fixture
- · Installation is to be performed by a qualified electrician only
- · All installations must conform to the National Electrical Code as well as all local jurisdictional codes and regulations
- · Any modification of the luminaire will void any and all written or implied warranties