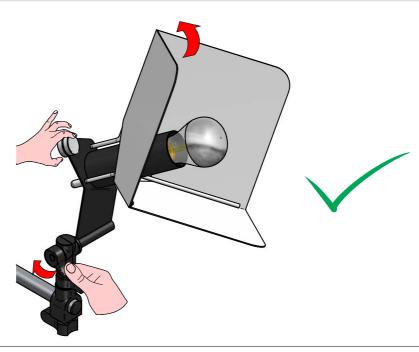

NOT RESPONSIBLE FOR THE STRUCTURAL INTEGRITY OF THE BUILDING TO SUPPORT THE LUMINAIRE. ADDITIONAL BACKING MAY BE REQUIRED.

LOCATE AND REVIEW ANY CONTRUCTION PLANS AND INTER-LUX RECORD DRAWINGS FOR ALL FIXTURE RUNS. IT IS RECOMMENDED TO LOCARE AND LAY OUT ALL COMPONENTS FOR EACH FIXTURE "RUN". A FIXTURE RUN TIPICALLY CONSISTS OF JOINERS, LENGHTS OF HOUSING, AND ENDCAPS. BE SURE TO IDENTIFY ALL CORRECT LENGHTS FOR EACH FIXTURE RUN.









5

1

Inter-lux.com

## **INSTALLATION INSTRUCTIONS**



Olinea light i-Lèd

TRIEDRO WALL FAMILY

E8993

3741 Commerce Dr. #306-308 Baltimore, MD 21227 Phone (410) 381-1497 inter-lux.com











## INSTALLATION INSTRUCTIONS



TRIEDRO WALL FAMILY

E8993



3741 Commerce Dr. #306-3 Baltimore, MD 21227 Phone (410) 381-1497 inter-lux.com





4



5





## **INSTALLATION INSTRUCTIONS**



TRIEDRO WALL FAMILY

E8993



3741 Commerce Dr. #306-Baltimore, MD 21227 Phone (410) 381-1497 inter-lux.com





1



2







#### INSTALLATION INSTRUCTIONS





**TRIEDRO** WALL **FAMILY** 

E8993

Baltimore, MD 21227 Phone (410) 381-1497 inter-lux.com





4









THIS PRODUCT MUST BE INSTALLED IN ACCORDANCE WITH THE APPLICABLE INSTALLATION CODE BY A PERSON FAMILIAR WITH THE CONSTRUCTION AND OPERATION OF THE PRODUCT AND THE HAZARDS INVOLVED

#### MOUNTING INSTRUCTIONS

READ ALL OF THESE INSTRUCTIONS BEFORE INSTALLING FIXTURES

- · Keep all of the instructions for future reference
- · Turn off power before installing fixture
- · Installation is to be performed by a qualified electrician only
- · All installations must conform to the National Elect