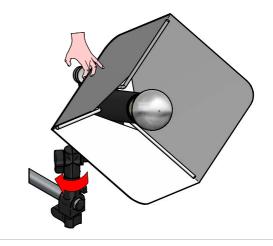

ANS AND INTER-LUX RECORD DRAWINGS FOR ALL FIXTURE RUNS. IT IS RECOMMENDED TO LOCARE AND LAY OUT ALL COMPONENTS FOR EACH FIXTURE "RUN". A FIXTURE RUN TIPICALLY CONSISTS OF JOINERS, LENGHTS OF HOUSING, AND ENDCAPS. BE SURE TO IDENTIFY ALL CORRECT LENGHTS FOR EACH FIXTURE RUN.









5

1

Inter-lux.com

## **INSTALLATION INSTRUCTIONS**



Olinea light i-Lèd

TRIEDRO WALL FAMILY

E8993

3741 Commerce Dr. #306-308 Baltimore, MD 21227 Phone (410) 381-1497 inter-lux.com











## INSTALLATION INSTRUCTIONS



TRIEDRO WALL FAMILY

E8993



3741 Commerce Dr. #306-3 Baltimore, MD 21227 Phone (410) 381-1497 inter-lux.com





4



5





## **INSTALLATION INSTRUCTIONS**



TRIEDRO WALL FAMILY

E8993



3741 Commerce Dr. #306-Baltimore, MD 21227 Phone (410) 381-1497 inter-lux.com





1



2







#### INSTALLATION INSTRUCTIONS





**TRIEDRO** WALL **FAMILY** 

E8993

Baltimore, MD 21227 Phone (410) 381-1497 inter-lux.com





4









THIS PRODUCT MUST BE INSTALLED IN ACCORDANCE WITH THE APPLICABLE INSTALLATION CODE BY A PERSON FAMILIAR WITH THE CONSTRUCTION AND OPERATION OF THE PRODUCT AND THE HAZARDS INVOLVED

#### MOUNTING INSTRUCTIONS

READ ALL OF THESE INSTRUCTIONS BEFORE INSTALLING FIXTURES

- · Keep all of the instructions for future reference
- · Turn off power before installing fixture
- · Installation is to be performed by a qualified electrician only
- · All installations must conform to the National Electrical Code as well as all local jurisdictional codes and regulations
- · Any modification of the luminaire will void any and all written or implied warranties
-