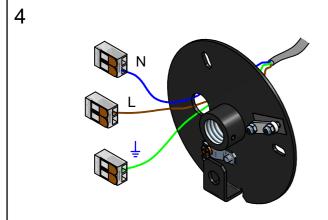

## INSTALLATION INSTRUCTIONS

TRIEDRO WALL FAMILY

E8993

3741 Commerce Dr. #306-3 Baltimore, MD 21227 Phone (410) 381-1497 inter-lux.com

4

5