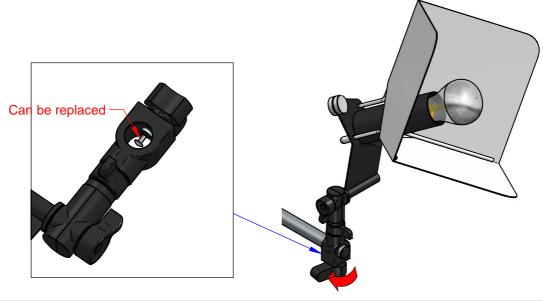

#### CAUTION:

INTER-LUX IS NOT RESPONSIBLE FOR THE STRUCTURAL INTEGRITY OF THE BUILDING TO SUPPORT THE LUMINAIRE. ADDITIONAL BACKING MAY BE REQUIRED.

LOCATE AND REVIEW ANY CONTRUCTION PLANS AND INTER-LUX RECORD DRAWINGS FOR ALL FIXTURE RUNS. IT IS RECOMMENDED TO LOCARE AND LAY OUT ALL COMPONENTS FOR EACH FIXTURE "RUN". A FIXTURE RUN TIPICALLY CONSISTS OF JOINERS, LENGHTS OF HOUSING, AND ENDCAPS. BE SURE TO IDENTIFY ALL CORRECT LENGHTS FOR EACH FIXTURE RUN.