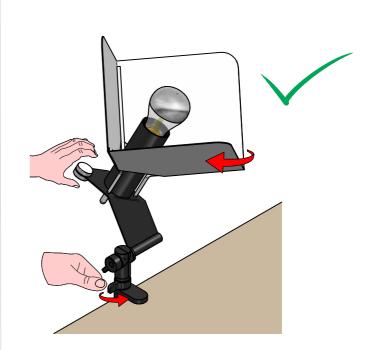

X RECORD DRAWINGS FOR ALL FIXTURE RUNS. IT IS RECOMMENDED TO LOCARE AND LAY OUT ALL COMPONENTS FOR EACH FIXTURE "RUN". A FIXTURE RUN TIPICALLY CONSISTS OF JOINERS, LENGHTS OF HOUSING, AND ENDCAPS. BE SURE TO IDENTIFY ALL CORRECT LENGHTS FOR EACH FIXTURE RUN.







3



4



5







Inter-lux.com

## **INSTALLATION INSTRUCTIONS**



TRIEDRO TABLE CLAMP FAMILY

E8992



Baltimore, MD 21227 Phone (410) 381-1497 inter-lux.com





1













Baltimore, MD 21227 Phone (410) 381-1497 inter-lux.com



inea

**TRIEDRO TABLE CLAMP FAMILY** 

E8992



5



6



# **INSTALLATION INSTRUCTIONS**



**TRIEDRO** TABLE CLAMP **FAMILY** 





Baltimore, MD 21227 Phone (410) 381-1497 inter-lux.com





1



2









### INSTALLATION INSTRUCTIONS





TRIEDRO TABLE CLAMP FAMILY

E8992







5



6



THIS PRODUCT MUST BE INSTALLED IN ACCORDANCE WITH THE APPLICABLE INSTALLATION CODE BY A PERSON FAMILIAR WITH THE CONSTRUCTION AND OPERATION OF THE PRODUCT AND THE HAZARDS INVOLVED

### **MOUNTING INSTRUCTIONS**

### READ ALL OF THESE INSTRUCTIONS BEFORE INSTALLING FIXTURES

- · Keep all of the instructions for future reference
- · Turn off power before installing fixture
- · Installation is to be performed by a qualified electrician only
- · All installations must conform to the National Electrical Code as well as all local jurisdictional codes and regulations
- · Any modification of the luminaire will void any and all written or implied warranties
- The manufacture accepts no responsibility for damage to persons or property airing through improper use or installation