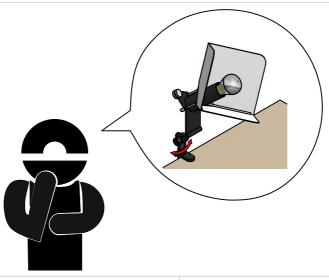

### **MOUNTING INSTRUCTIONS**

### READ ALL OF THESE INSTRUCTIONS BEFORE INSTALLING FIXTURES

- · Keep all of the instructions for future reference
- · Turn off power before installing fixture
- · Installation is to be performed by a qualified electrician only
- · All installations must conform to the National Electrical Code as well as all local jurisdictional codes and regulations
- · Any modification of the luminaire will void any and all written or implied warranties
- The manufacture accepts no responsibility for damage to persons or property airing through improper use or installation