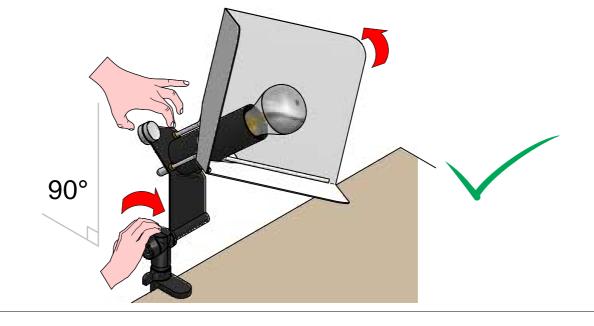

### **MOUNTING INSTRUCTIONS**

### READ ALL OF THESE INSTRUCTIONS BEFORE INSTALLING FIXTURES

- · Keep all of the instructions for future reference
- · Turn off power before installing fixture
- · Installation is to be performed by a qualified electrician only
- · All installations must conform to the National Electrical Code as well as all local jurisdictional codes and regulations
- · Any modification of the luminaire will void any and all written or implied warranties
- The manufacture accepts no responsibility for damage to persons or property airing through improper use or installation