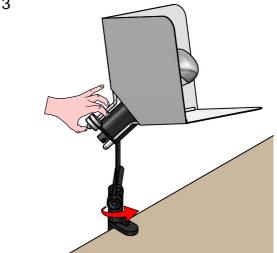

### **MOUNTING INSTRUCTIONS**

### READ ALL OF THESE INSTRUCTIONS BEFORE INSTALLING FIXTURES

- · Keep all of the instructions for future reference
- · Turn off power before installing fixture
- · Installation is to be performed by a qualified electrician only
- · All installations must conform to the National Electrical Code as well as all local jurisdictional codes and regulations
- · Any modification of the luminaire will void any and all written or implied warranties
- The manufacture accepts no responsibility for damage to persons or property airing through improper use or installation