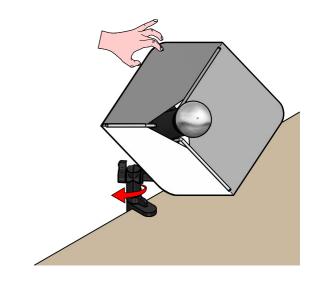

ITIONAL BACKING MAY BE REQUIRED.

LOCATE AND REVIEW ANY CONTRUCTION PLANS AND INTER-LUX RECORD DRAWINGS FOR ALL FIXTURE RUNS. IT IS RECOMMENDED TO LOCARE AND LAY OUT ALL COMPONENTS FOR EACH FIXTURE "RUN". A FIXTURE RUN TIPICALLY CONSISTS OF JOINERS, LENGHTS OF HOUSING, AND ENDCAPS. BE SURE TO IDENTIFY ALL CORRECT LENGHTS FOR EACH FIXTURE RUN.







3



4



5







Inter-lux.com

## **INSTALLATION INSTRUCTIONS**



TRIEDRO TABLE CLAMP FAMILY

E8992



Baltimore, MD 21227 Phone (410) 381-1497 inter-lux.com





1













Baltimore, MD 21227 Phone (410) 381-1497 inter-lux.com



inea

**TRIEDRO TABLE CLAMP FAMILY** 

E8992



5



6



# **INSTALLATION INSTRUCTIONS**



**TRIEDRO** TABLE CLAMP **FAMILY** 





Baltimore, MD 21227 Phone (410) 381-1497 inter-lux.com





1



2









### INSTALLATION INSTRUCTIONS





TRIEDRO TABLE CLAMP FAMILY

E8992







5



6



THIS PRODUCT MUST BE INSTALLED IN ACCORDANCE WITH THE APPLICABLE INSTALLATION CODE BY A PERSON FAMILIAR WITH THE CONSTRUCTION AND OPERATION OF THE PRODUCT AND THE HAZARDS INVOLVED

### **MOUNTING INSTRUCTIONS**

### READ ALL OF THESE INSTRUCTIONS BEFORE INSTALLING FIXTURES

- · Keep all of the instructions for future reference
- · Turn off power before installing fixture
- · Installation is to be performed by a qualified electrician only
- · All installations must conform to the National Electrical Code as well as all local jurisdictional codes and regulations
- · Any modification of the luminaire will void any and all written or implied warranties
- The manufacture accepts no responsibility for damage