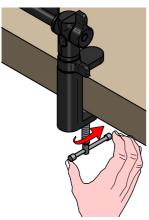

### **MOUNTING INSTRUCTIONS**

### READ ALL OF THESE INSTRUCTIONS BEFORE INSTALLING FIXTURES

- · Keep all of the instructions for future reference
- · Turn off power before installing fixture
- · Installation is to be performed by a qualified electrician only
- · All installations must conform to the National Electrical Code as well as all local jurisdictional codes and regulations
- · Any modification of the luminaire will void any and all written or implied warranties
- The manufacture accepts no responsibility for damage to persons or property airing through improper use or installation