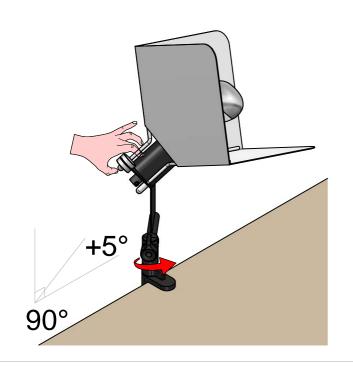

ER-LUX RECORD DRAWINGS FOR ALL FIXTURE RUNS. IT IS RECOMMENDED TO LOCARE AND LAY OUT ALL COMPONENTS FOR EACH FIXTURE "RUN". A FIXTURE RUN TIPICALLY CONSISTS OF JOINERS, LENGHTS OF HOUSING, AND ENDCAPS. BE SURE TO IDENTIFY ALL CORRECT LENGHTS FOR EACH FIXTURE RUN.







3



4



5







Inter-lux.com

## **INSTALLATION INSTRUCTIONS**



TRIEDRO TABLE CLAMP FAMILY

E8992



Baltimore, MD 21227 Phone (410) 381-1497 inter-lux.com





1













Baltimore, MD 21227 Phone (410) 381-1497 inter-lux.com



inea

**TRIEDRO TABLE CLAMP FAMILY** 

E8992



5



6



# **INSTALLATION INSTRUCTIONS**



**TRIEDRO** TABLE CLAMP **FAMILY** 





Baltimore, MD 21227 Phone (410) 381-1497 inter-lux.com





1



2









### INSTALLATION INSTRUCTIONS





TRIEDRO TABLE CLAMP FAMILY

E8992







5



6



THIS PRODUCT MUST BE INSTALLED IN ACCORDANCE WITH THE APPLICABLE INSTALLATION CODE BY A PERSON FAMILIAR WITH THE CONSTRUCTION AND OPERATION OF THE PRODUCT AND THE HAZARDS INVOLVED

### **MOUNTING INSTRUCTIONS**

### READ ALL OF THESE INSTRUCTIONS BEFORE INSTALLING FIXTURES

- · Keep all of the instructions for future reference
- · Turn off power before installing fixture
- · Installation is to be performed by a qualified electrician only
- · All installations must conform to the National Electrical Code as well as all local jurisdictional codes and regulations
- · Any modification of the luminaire will void any and all written or implied warranties
- The manufacture accepts no responsibility for damage to persons or property airing through improper use or installation