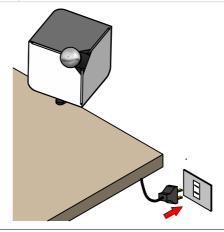

### **MOUNTING INSTRUCTIONS**

### READ ALL OF THESE INSTRUCTIONS BEFORE INSTALLING FIXTURES

- · Keep all of the instructions for future reference
- · Turn off power before installing fixture
- · Installation is to be performed by a qualified electrician only
- · All installations must conform to the National Electrical Code as well as all local jurisdictional codes and regulations
- · Any modification of the luminaire will void any and all written or implied warranties
- The manufacture accepts no responsibility for damage to persons or property airing through improper use or installation