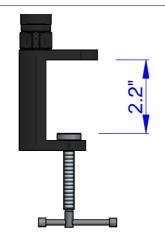

### **MOUNTING INSTRUCTIONS**

### READ ALL OF THESE INSTRUCTIONS BEFORE INSTALLING FIXTURES

- · Keep all of the instructions for future reference
- · Turn off power before installing fixture
- · Installation is to be performed by a qualified electrician only
- · All installations must conform to the National Electrical Code as well as all local jurisdictional codes and regulations
- · Any modification of the luminaire will void any and all written or implied warranties
- The manufacture accepts no responsibility for damage to persons or property airing through improper use or installation