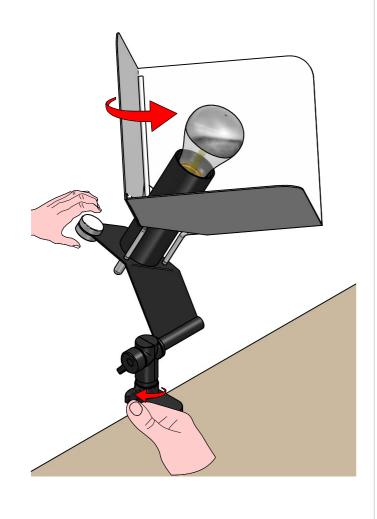

### **MOUNTING INSTRUCTIONS**

### READ ALL OF THESE INSTRUCTIONS BEFORE INSTALLING FIXTURES

- · Keep all of the instructions for future reference
- · Turn off power before installing fixture
- · Installation is to be performed by a qualified electrician only
- · All installations must conform to the National Electrical Code as well as all local jurisdictional codes and regulations
- · Any modification of the luminaire will void any and all written or implied warranties
- The manufacture accepts no responsibility for damage to persons or property airing through improper use or installation