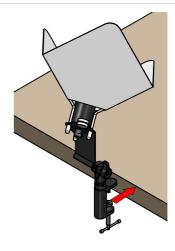

### **MOUNTING INSTRUCTIONS**

### READ ALL OF THESE INSTRUCTIONS BEFORE INSTALLING FIXTURES

- · Keep all of the instructions for future reference
- · Turn off power before installing fixture
- · Installation is to be performed by a qualified electrician only
- · All installations must conform to the National Electrical Code as well as all local jurisdictional codes and regulations
- · Any modification of the luminaire will void any and all written or implied warranties
- The manufacture accepts no responsibility for damage to persons or property airing through improper use or installation