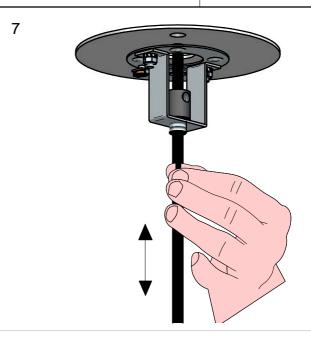

### **MOUNTING INSTRUCTIONS**

READ ALL OF THESE INSTRUCTIONS BEFORE INSTALLING FIXTURES

- · Keep all of the instructions for future reference
- · Turn off power before installing fixture
- · Installation is to be performed by a qualified electrician only
- · All installations must conform to the National Electrical Code as well as all local jurisdictional codes and regulations
- · Any modification of the luminaire will void any and all written or implied warranties
- The manufacture accepts no responsibility for damage to persons or property airing through improper use or installation