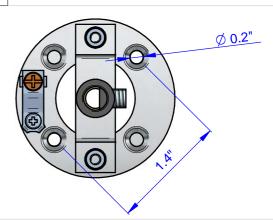

#### CAUTION:

INTER-LUX IS NOT RESPONSIBLE FOR THE STRUCTURAL INTEGRITY OF THE BUILDING TO SUPPORT THE LUMINAIRE. ADDITIONAL BACKING MAY BE REQUIRED.

LOCATE AND REVIEW ANY CONTRUCTION PLANS AND INTER-LUX RECORD DRAWINGS FOR ALL FIXTURE RUNS. IT IS RECOMMENDED TO LOCARE AND LAY OUT ALL COMPONENTS FOR EACH FIXTURE "RUN". A FIXTURE RUN TIPICALLY CONSISTS OF JOINERS, LENGHTS OF HOUSING, AND ENDCAPS. BE SURE TO IDENTIFY ALL CORRECT LENGHTS FOR EACH FIXTURE RUN.