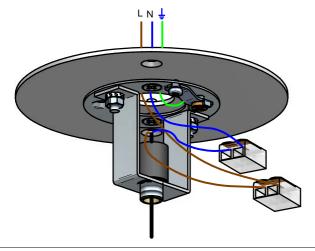

### **MOUNTING INSTRUCTIONS**

READ ALL OF THESE INSTRUCTIONS BEFORE INSTALLING FIXTURES

- · Keep all of the instructions for future reference
- · Turn off power before installing fixture
- · Installation is to be performed by a qualified electrician only
- · All installations must conform to the National Electrical Code as well as all local jurisdictional codes and regulations
- · Any modification of the luminaire will void any and all written or implied warranties
- The manufacture accepts no responsibility for damage to persons or property airing through improper use or installation