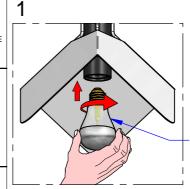

**TRIEDRO** 

# INSTALLATION INSTRUCTIONS



TRIEDRO PENDANT FAMILY

E8995



3741 Commerce Dr. #306-3 Baltimore, MD 21227 Phone (410) 381-1497 inter-lux.com









WARNING:

INSTALL PRODUCT IN ACCORDANCE WITH LOCAL AND NATIONAL ELECTRICAL CODES BY A QUALIFIED ELECTRICIAN



WARNING:

FAILURE TO COMPLY WITH THE INSTALLATION INSTRUCTIONS MAY RESULT IN DEATH OR SEVERE INJURY.



WARNING:

READ ALL SAFETY INSTRUCTIONS INCLUDED WITH LUMINAIRE BEFORE INSTALLING LUMINAIRE. SAVE INSTRUCTIONS FOR FUTURE USE.



Classic A Mirror

LED Bulb 7 W 650 lm 2700 K CRI≥80

LED BULB NOT INCLUDED

### CAUTION:

THIS IS AN ELECTRONIC DEVICE. CARE MUST BE TAKEN DURING STORAGE AND HANDLING. STORE IN A CLEAN, COOL AND DRY LOCATION. ELECTROSTATIC DISCHARGE (ESD) CAN HARM THIS PRODUCT. AVOID STATIC DISCHARGE WHILE HANDLING THIS PRODUCT.

#### CAUTION:

INTER-LUX IS NOT RESPONSIBLE FOR THE STRUCTURAL INTEGRITY OF THE BUILDING TO SUPPORT THE LUMINAIRE. ADDITIONAL BACKING MAY BE REQUIRED.

LOCATE AND REVIEW ANY CONTRUCTION PLANS AND INTER-LUX RECORD DRAWINGS FOR ALL FIXTURE RUNS. IT IS RECOMMENDED TO LOCARE AND LAY OUT ALL COMPONENTS FOR EACH FIXTURE "RUN". A FIXTURE RUN TIPICALLY CONSISTS OF JOINERS, LENGHTS OF HOUSING, AND ENDCAPS. BE SURE TO IDENTIFY ALL CORRECT LENGHTS FOR EACH FIXTURE RUN.





3







5



1