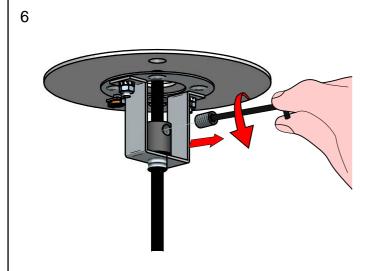

### **MOUNTING INSTRUCTIONS**

READ ALL OF THESE INSTRUCTIONS BEFORE INSTALLING FIXTURES

- · Keep all of the instructions for future reference
- · Turn off power before installing fixture
- · Installation is to be performed by a qualified electrician only
- · All installations must conform to the National Electrical Code as well as all local jurisdictional codes and regulations
- · Any modification of the luminaire will void any and all written or implied warranties
- The manufacture accepts no responsibility for damage to persons or property airing through improper use or installation