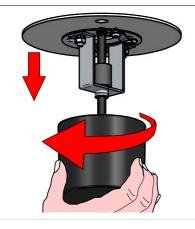

### **MOUNTING INSTRUCTIONS**

READ ALL OF THESE INSTRUCTIONS BEFORE INSTALLING FIXTURES

- · Keep all of the instructions for future reference
- · Turn off power before installing fixture
- · Installation is to be performed by a qualified electrician only
- · All installations must conform to the National Electrical Code as well as all local jurisdictional codes and regulations
- · Any modification of the luminaire will void any and all written or implied warranties
- The manufacture accepts no responsibility for damage to persons or property airing through improper use or installation