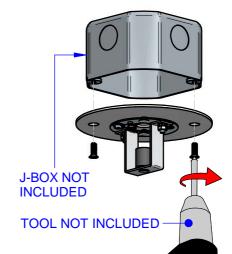

### **MOUNTING INSTRUCTIONS**

READ ALL OF THESE INSTRUCTIONS BEFORE INSTALLING FIXTURES

- · Keep all of the instructions for future reference
- · Turn off power before installing fixture
- · Installation is to be performed by a qualified electrician only
- · All installations must conform to the National Electrical Code as well as all local jurisdictional codes and regulations
- · Any modification of the luminaire will void any and all written or implied warranties
- The manufacture accepts no responsibility for damage to persons or property airing through improper use or installation