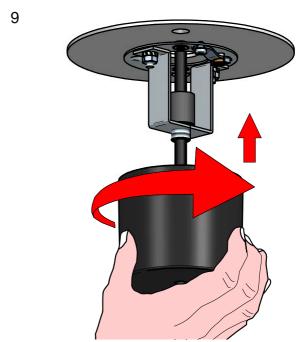

### **MOUNTING INSTRUCTIONS**

READ ALL OF THESE INSTRUCTIONS BEFORE INSTALLING FIXTURES

- · Keep all of the instructions for future reference
- · Turn off power before installing fixture
- · Installation is to be performed by a qualified electrician only
- · All installations must conform to the National Electrical Code as well as all local jurisdictional codes and regulations
- · Any modification of the luminaire will void any and all written or implied warranties
- The manufacture accepts no responsibility for damage to persons or property airing through improper use or installation