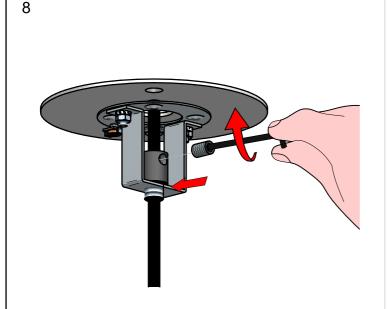

### **MOUNTING INSTRUCTIONS**

READ ALL OF THESE INSTRUCTIONS BEFORE INSTALLING FIXTURES

- · Keep all of the instructions for future reference
- · Turn off power before installing fixture
- · Installation is to be performed by a qualified electrician only
- · All installations must conform to the National Electrical Code as well as all local jurisdictional codes and regulations
- · Any modification of the luminaire will void any and all written or implied warranties
- The manufacture accepts no responsibility for damage to persons or property airing through improper use or installation