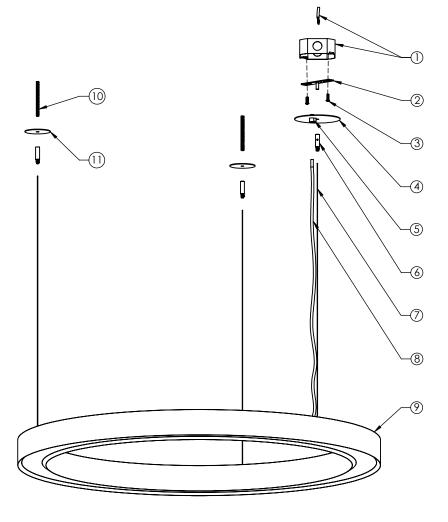

#### INSTRUCTIONS:

- Secure mounting crossbar to the standard 4" octagon box (screws by others).
  - If octagon box is not available, see note above.
- Bring the power cord through the power cord gripper mounted on the 4.5" ceiling plate and secure with set screw provided.
- Splice the fixture power wires and power feed as required and secure the 4.5" ceiling plate to the mounting crossbar with the adjustable cable gripper.
  - Wires for connection are clearly labeled.
- 4. Secure the 2.5" ceiling plates to the threaded rods with the adjustable cable grippers. The threaded rods should be installed per mounting point location noted on the cut sheet. If mounting option with threaded rod is not possible, see note above.
- Bring the aircraft cables through the adjustable cable grippers mounted on the ceiling.
- Adjust height with adjustable aircraft cable grippers. Level the fixture and cut off excess cable.
- 7. Energize.