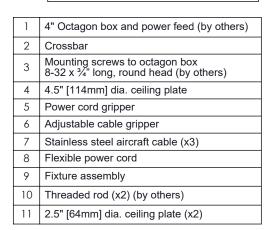

# Ring 65

## PENDANT - STRAIGHT SUSPENSION + REMOTE DRIVER Installation Instructions

#### NOTE:

- 1/4-20 threaded rod (US market)
- M6 threaded rod (EU market)

Supplied and installed by others.

The rod should be installed so it is sticking out 0.3"(8mm) below the surface of the ceiling.

#### NOTE:

If octagon box is not available, please check "Ring 65 Pendant Specification Sheet" and order alternative mounting option separately.

Alternative mounting options available:

#### POWER:

- MOP-2A
- MOP-3A

(MOP-2A-1 and MOP-2A-2 included)

### NON-POWER:

- MONP-1A

(MONP-1A-1 and MONP-1A-2 included)

#### INSTRUCTIONS:

- Secure mounting crossbar to the standard 4" octagon box (screws by others).
  - If octagon box is not available, see note above.
- Bring the power cord through the power cord gripper mounted on the 4.5" ceiling plate and secure with set screw provided.
- Splice the fixture power wires and power feed as required and secure the 4.5" ceiling plate to the mounting crossbar with the adjustable cable gripper.
  - Wires for connection are clearly labeled.
- 4. Secure the 2.5" ceiling plates to the threaded rods with the adjustable cable grippers. The threaded rods should be installed per mounting point location noted on the cut sheet. If mounting option with threaded rod is not possible, see note above.
- Bring the aircraft cables through the adjustable cable grippers mounted on the ceiling.
- Adjust height with adjustable aircraft cable grippers. Level the fixture and cut off excess cable.
- 7. Energize.