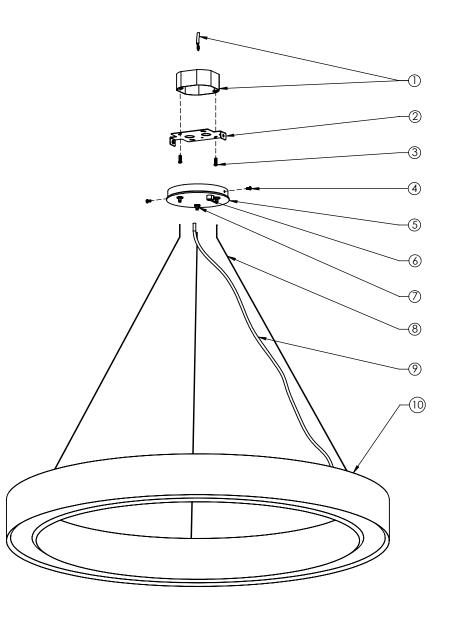

### INSTRUCTIONS:

- Unscrew canopy assembly mounting screws and remove canopy assembly from ceiling bracket.
- 2. Bring the electrical power feed through the hole in the ceiling bracket and secure ceiling bracket to the standard 4" octagon box (screws by others). If octagon box is not available, secure ceiling bracket to the ceiling using additional mounting hardware provided.
- Bring aircraft cables through the adjustable cable grippers mounted on the canopy assembly.
- 4. Bring the power cord through the power cord gripper and secure with set screw provided.
- Splice the fixture power wires and power feed as required. Wires for connection are clearly labeled.
- 6. Secure canopy assembly onto the ceiling bracket using screws provided.
- 7. Adjust height with adjustable aircraft cable grippers. Level the fixture.
- 8. Energize.