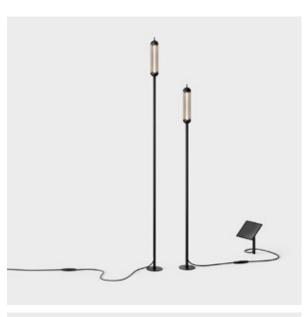

## reed solar

# inter-lux

Solar Powered Bollard Automatic Operation







### technical information:

LED lithium-ion battery 1x 2600 mAh 2700K solar panel S

operating time:

automatic switch-on at dusk for a duration of approx. 5 hrs

connection: 4.6 ft (reed M)/3.9 ft (reed L) supply cable luminaire (H05RN8–F 2x0.03"<sup>2</sup>) + 3.3 ft supply cable solar panel (H05RN8-F 2x0.03"2)

movable

#### material:

luminaire: aluminum die-casting powder-coated + smoke-colored glass solar panel: head: aluminium-diecasting powder-coated; pole: stainless steel powder-coated; clear glass

protection class: IP65



light direction:

۲