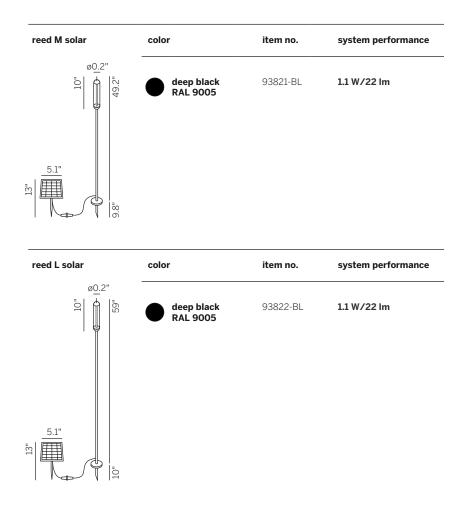

## reed solar

### technical information:

LED lithium-ion battery 1x 2600 mAh 2700K solar panel S

operating time:

automatic switch-on at dusk for a duration of approx. 5 hrs

connection: 4.6 ft (reed M)/3.9 ft (reed L) supply cable luminaire (H05RN8–F 2x0.03"<sup>2</sup>) + 3.3 ft supply cable solar panel (H05RN8-F 2x0.03"2)

#### material:

luminaire: aluminum die-casting powder-coated + smoke-colored glass solar panel: head: aluminium-diecasting powder-coated; pole: stainless steel powder-coated; clear glass

protection class: IP65