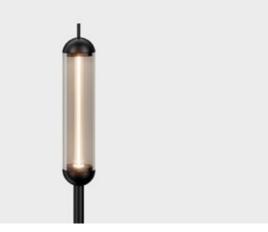

#### material:

luminaire: aluminum die-casting powder-coated + smoke-colored glass solar panel: head: aluminium-diecasting powder-coated; pole: stainless steel powder-coated; clear glass

protection class: IP65

light direction:

۲