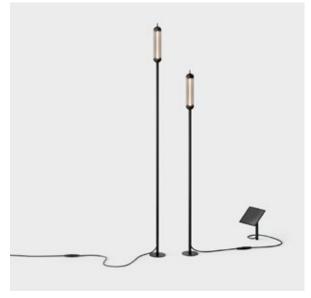

# reed solar

Solar Powered Bollard **Automatic Operation** 

| reed L solar | color                  | item no. | system performance |
|--------------|------------------------|----------|--------------------|
| 01.2"        | deep black<br>RAL 9005 | 93822-BL | 1.1 W/22 lm        |
|              |                        |          |                    |
| 5.1"         |                        |          |                    |
|              |                        |          |                    |

# operating time:

automatic switch-on at dusk for a duration of approx. 5 hrs

**connection:** 4.6 ft (reed M)/3.9 ft (reed L) supply cable luminaire (H05RN8-F 2x0.03"<sup>2</sup>) + 3.3 ft supply cable solar panel (H05RN8-F 2x0.03"2)

movable

luminaire: aluminum die-casting powder-coated + smoke-colored glass solar panel: head: aluminium-diecasting powder-coated; pole: stainless steel powder-coated; clear glass