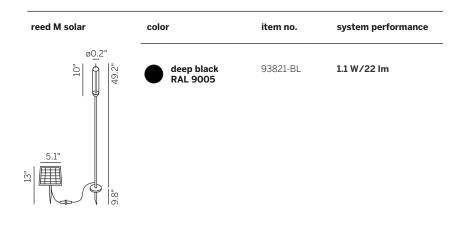

# reed solar

Solar Powered Bollard **Automatic Operation** 

| reed L solar | color                  | item no. | system performance |
|--------------|------------------------|----------|--------------------|
| 01.2"        | deep black<br>RAL 9005 | 93822-BL | 1.1 W/22 lm        |
|              |                        |          |                    |
| 5.1"         |                        |          |                    |
|              |                        |          |                    |

## technical information:

LED lithium-ion battery 1x 2600 mAh 2700K solar panel S

# operating time:

automatic switch-on at dusk for a duration of approx. 5 hrs

**connection:** 4.6 ft (reed M)/3.9 ft (reed L) supply cable luminaire (H05RN8-F 2x0.03"<sup>2</sup>) + 3.3 ft supply cable solar panel (H05RN8-F 2x0.03"2)

movable

luminaire: aluminum die-casting powder-coated + smoke-colored glass solar panel: head: aluminium-diecasting powder-coated; pole: stainless steel powder-coated; clear glass

### protection class: IP65

light direction: