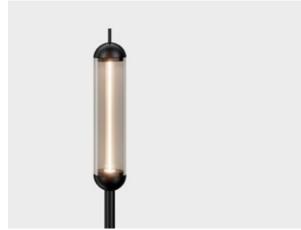

movable

luminaire: aluminum die-casting powder-coated + smoke-colored glass solar panel: head: aluminium-diecasting powder-coated; pole: stainless steel powder-coated; clear glass

### protection class: IP65

light direction: