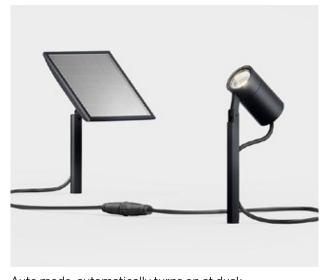

# piek mini solar

Solar Powered Outdoor Accent Light Automatic Operation

| 5.1" 2.6" "970 "111 | color                  | item no. | system performance |
|---------------------|------------------------|----------|--------------------|
|                     | anthracite<br>RAL 7016 | 93076-AN | 0.65 W/40 lm       |
|                     | cool brown             | 93076-CB | 0.65 W/40 lm       |
|                     | deep black<br>RAL 9005 | 93076-BL | 0.65 W/40 lm       |

LED lithium-ion battery 1x 2600 mAh 2700K solar panel

## operating time:

automatic switch-on at dusk for a duration of approx. 5 hrs.

#### connection:

3.28 ft supply cable luminaire + 3.28 ft supply cable solar panel (H05RN-F 2x0.03"<sup>2</sup>)

## mounting:

spike mount into soil or sod

Auto mode, automatically turns on at dusk and turns off 5 hours later