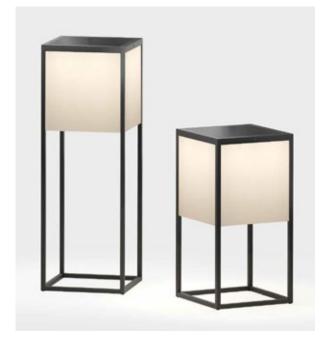

fil

Solar Powered Outdoor Lamp Dim to Amber 2700K – 1800 Available in Small and Medium Sizes

| <b>fil S</b> 9.8 | color                  | item no. | system performance |
|------------------|------------------------|----------|--------------------|
| 9.8              | deep black<br>RAL 9005 | 93812-BL | 7 W/230 lm         |

## material:

aluminum powder-coated + cover: white outdoor fabric translucent

protection class: IP65

EEC:

F

light direction:

•

**6.6ft USB-C-cable included** (US-ET-93000-USB-C-BL)