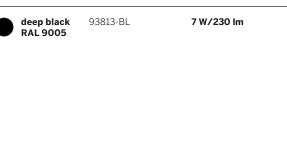

fil

Solar Powered Outdoor Lamp Dim to Amber 2700K – 1800 Available in Small and Medium Sizes

| <b>fil S</b> 9.8 | color                  | item no. | system performance |
|------------------|------------------------|----------|--------------------|
| 9.8              | deep black<br>RAL 9005 | 93812-BL | 7 W/230 lm         |