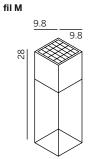

fil

Solar Powered Outdoor Lamp Dim to Amber 2700K – 1800 Available in Small and Medium Sizes

| <b>fil S</b> 9.8 | color                  | item no. | system performance |
|------------------|------------------------|----------|--------------------|
| 9.8              | deep black<br>RAL 9005 | 93812-BL | 7 W/230 lm         |