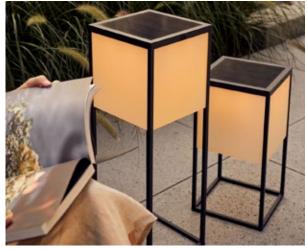

fil

Solar Powered Outdoor Lamp Dim to Amber 2700K – 1800 Available in Small and Medium Sizes

| <b>fil S</b> 9.8 | color                  | item no. | system performance |
|------------------|------------------------|----------|--------------------|
| 9.8              | deep black<br>RAL 9005 | 93812-BL | 7 W/230 lm         |

## material:

aluminum powder-coated + cover: white outdoor fabric translucent

protection class: IP65

EEC:

F

light direction:

•

**6.6ft USB-C-cable included** (US-ET-93000-USB-C-BL)