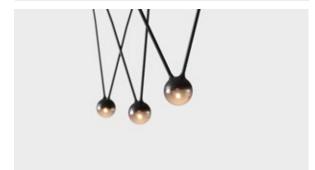

# cherry bubbls solar

Solar Powered Suspension Lights (includes 7 lights)

| cherry bubbls                                                                                                                   | color | item no. | system performance |
|---------------------------------------------------------------------------------------------------------------------------------|-------|----------|--------------------|
| 27.6"<br>\$\tilde{\text{\rightarrow}} \tilde{\text{\rightarrow}} \tilde{\text{\rightarrow}} \tilde{\text{\rightarrow}} \tag{2"} | black | 93850    | 1.5 W/60 lm        |
|                                                                                                                                 |       |          |                    |
| total length                                                                                                                    |       |          |                    |

#### material:

silicone smoke-colored glass