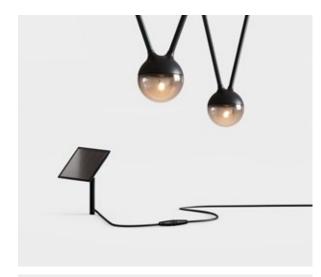

# cherry bubbls solar

Solar Powered Suspension Lights (includes 7 lights)

| cherry bubbls                                                                                                                   | color | item no. | system performance |
|---------------------------------------------------------------------------------------------------------------------------------|-------|----------|--------------------|
| 27.6"<br>\$\tilde{\text{\rightarrow}} \tilde{\text{\rightarrow}} \tilde{\text{\rightarrow}} \tilde{\text{\rightarrow}} \tag{2"} | black | 93850    | 1.5 W/60 lm        |
|                                                                                                                                 |       |          |                    |
| total length                                                                                                                    |       |          |                    |

#### technical information:

LED

lithium-ion battery 2x 2500 mAh 2700K

7 luminaire bodies solar panel S

### connection:

6.6 ft supply cable light chain (H05RN-F 2x0.03"²)