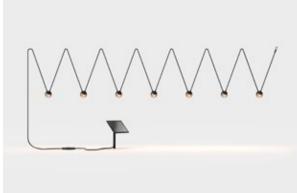

# cherry bubbls solar

Solar Powered Suspension Lights (includes 7 lights)

| cherry bubbls                                                                                                                   | color | item no. | system performance |
|---------------------------------------------------------------------------------------------------------------------------------|-------|----------|--------------------|
| 27.6"<br>\$\tilde{\text{\rightarrow}} \tilde{\text{\rightarrow}} \tilde{\text{\rightarrow}} \tilde{\text{\rightarrow}} \tag{2"} | black | 93850    | 1.5 W/60 lm        |
|                                                                                                                                 |       |          |                    |
| total length                                                                                                                    |       |          |                    |

#### technical information:

LED

lithium-ion battery 2x 2500 mAh 2700K

7 luminaire bodies solar panel S

### connection:

6.6 ft supply cable light chain (H05RN-F 2x0.03"²)

#### battery operating time:

- · approx. 10 hrs at level 3
- · approx. 12 hrs at level 2
- · approx. 24 hrs at level 1

#### 3-step-dimming

6.6ft USB-C-cable included

(US-ET-93000-USB-C-BL)

#### material:

silicone smoke-colored glass

## protection class: IP65