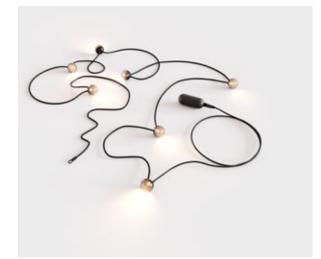

# cherry bubbls

Suspension Lights (includes 7 lights)

| cherry bubbls         | color | item no. | system performance |
|-----------------------|-------|----------|--------------------|
| 27.6"<br>27.6"<br>02" | black | 93850    | 1.5 W/60 lm        |
| gth 303"              |       |          |                    |