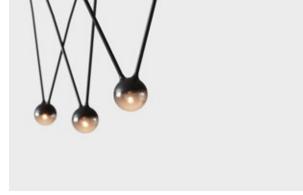

# cherry bubbls



Suspension Lights (includes 7 lights)

| cherry bubbls         | color | item no. | system performance |
|-----------------------|-------|----------|--------------------|
| 27.6"<br>27.6"<br>02" | black | 93850    | 1.5 W/60 lm        |
| gth 303"              |       |          |                    |



accessory

article

item no.



Powerbank (included)

US53400



LED NiMH battery 3x 2400 mAh 2700K power pack

### battery operating time:

- $\cdot$  approx. 10 hrs at 100% (level 3)
- approx. 20 hrs at 50% (level 2)
- · approx. 40 hrs at 25% (level 1)

# 3-step-dimming

**6.6ft USB-C-cable included** (US-ET-93000-USB-C-BL)

#### material:

mouth-blown crystal glass aluminum die-casting powder-coated

## protection class:

IP65

EEC:

A+

#### light direction:

•