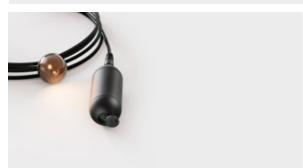

accessory

article

item no.

Powerbank (included)

US53400

LED NiMH battery 3x 2400 mAh 2700K power pack

### battery operating time:

- $\cdot$  approx. 10 hrs at 100% (level 3)
- approx. 20 hrs at 50% (level 2)
- · approx. 40 hrs at 25% (level 1)

# 3-step-dimming

**6.6ft USB-C-cable included** (US-ET-93000-USB-C-BL)