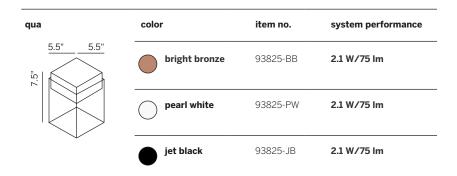

Solar Powered Portable Outdoor Lamp Auto/Manual Selectable Modes

## technical information:

LED lithium-ion battery 2 x 2000 mAh 2700K solar panel

optional change between manual + automatic mode

## 3-step-dimming

material: aluminum die-casting

lacquered polycarbonate matte

protection class: IP65

light direction:

۲

6.6ft USB-C-cable included (US-ET-93000-USB-C-BL)

Auto mode, automatically turns on at dusk and turns off 5 hours later