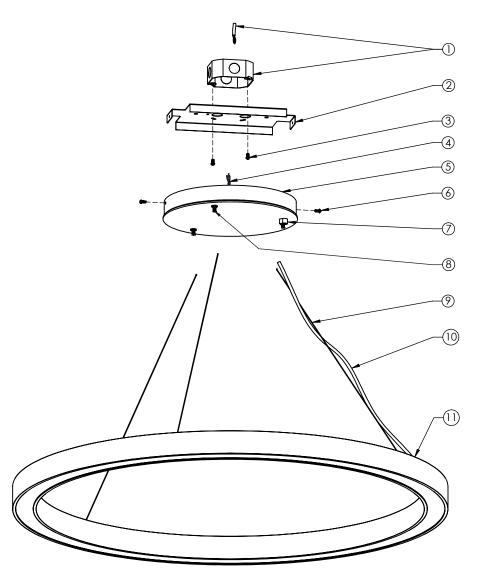

## PENDANT - CENTER CANOPY + INTEGRAL DRIVER Installation Instructions

Additional mounting hardware provided for installation where octagon box is not available.

| 1  | 4" Octagon box and power feed (by others)                               |
|----|-------------------------------------------------------------------------|
| 2  | Ceiling bracket                                                         |
| 3  | Mounting screws to octagon box 8-32 x 3/4" long, round head (by others) |
| 4  | Driver power wires                                                      |
| 5  | Canopy assembly (driver housing)                                        |
| 6  | Canopy assembly mounting screws                                         |
| 7  | Power cord gripper                                                      |
| 8  | Adjustable cable gripper                                                |
| 9  | Stainless steel aircraft cable (x3)                                     |
| 10 | Flexible power cord                                                     |
| 11 | Fixture assembly                                                        |

## **INSTRUCTIONS:**

- Unscrew canopy assembly mounting screws and remove canopy assembly from ceiling bracket.
- 2. Bring the electrical power feed through the hole in the ceiling bracket and secure ceiling bracket to the standard 4" octagon box (screws by others). If octagon box is not available, secure ceiling bracket to the ceiling using additional mounting hardware provided.
- Bring aircraft cables through the adjustable cable grippers mounted on the canopy assembly.
- Bring the power cord through the power cord gripper and secure with set screw provided.
- 5. Splice the fixture and driver wires as required. Wires for connection are clearly labeled.
- 6. Splice the driver wires to the power feed as required.
- 7. Secure canopy assembly onto the ceiling bracket using screws provided.
- 8. Adjust height with adjustable aircraft cable grippers. Level the fixture.
- 9. Energize.