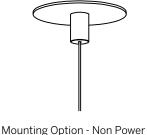

### SUSPENSION - NON POWER (ACCESSIBLE CEILING)

Mounting Option - Non Power Threaded Rod installed to structural ceiling (By Others)