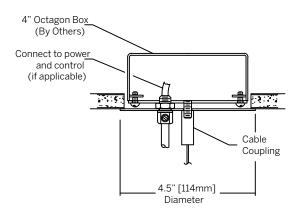

### **POWER FEED / SUSPENSION**

Mounting Option Power Octagon Box (By Others) Installed in drywall, wood or concrete ceiling