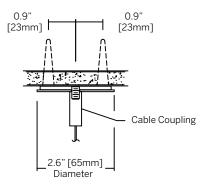

### **POWER FEED / SUSPENSION**

Mounting Option Power Octagon Box (By Others) Installed in drywall, wood or concrete ceiling