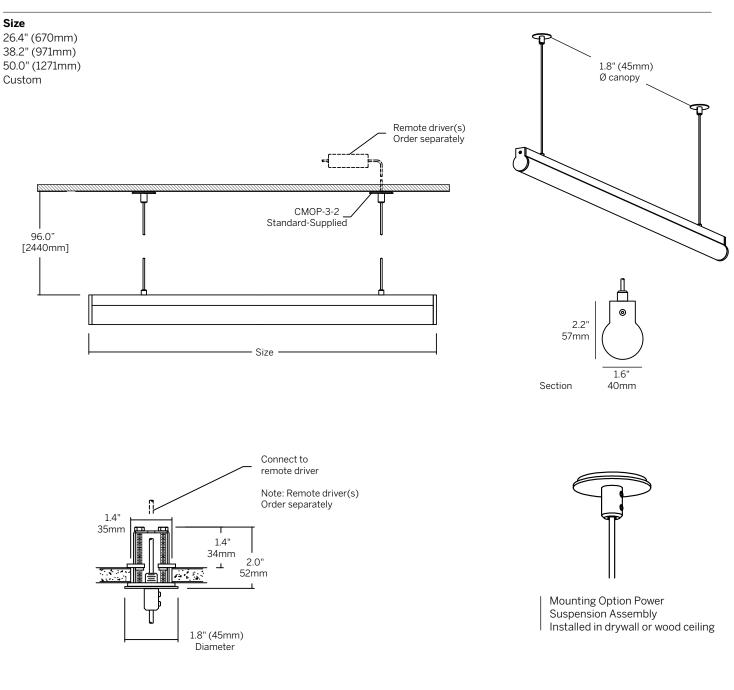

### Delta 40

### PENDANT

Direct illumination with indirect glow

# inter•lux

### Model 1770





scan or click for info





## Delta 40

## inter•lux

### PENDANT

Direct illumination with indirect glow

### **POWER FEED / SUSPENSION**





Mounting Option Power Octagon Box (By Others) Installed in drywall, wood or concrete ceiling

### SUSPENSION - NON POWER (ACCESSIBLE CEILING)





Mounting Option - Non Power Threaded Rod installed to structural ceiling (By Others)

### SUSPENSION - NON POWER (NON-ACCESSIBLE CEILING)





Mounting Option - Non Power Suspension Assembly Installed in drywall, wood or concrete ceiling







410 381 1497 inter-lux.com answers@inter-lux.com *Inter-lux reserves the right to make technical changes without notice.*