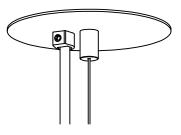

### SUSPENSION - NON POWER (NON-ACCESSIBLE CEILING)

Mounting Option - Non Power Suspension Assembly Installed in drywall, wood or concrete ceiling

410 381 1497 inter-lux.com answers@inter-lux.com *Inter-lux reserves the right to make technical changes without notice.* 