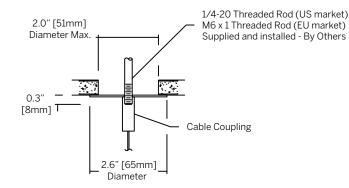

### SUSPENSION - NON POWER (ACCESSIBLE CEILING)

Mounting Option - Non Power Threaded Rod installed to structural ceiling (By Others)