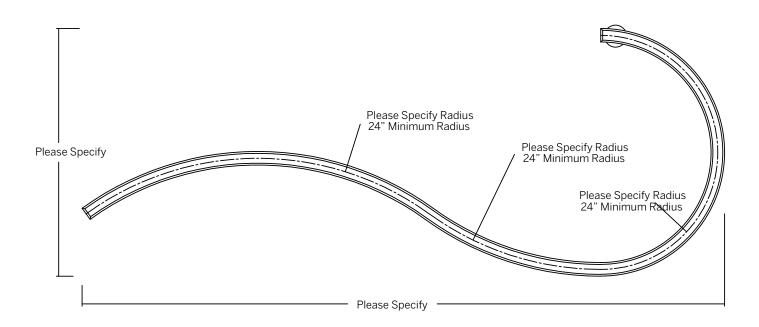

#### Size

Specify radius Specify length For customized shapes, please include a layout drawing or advise desired shape

scan or click for info