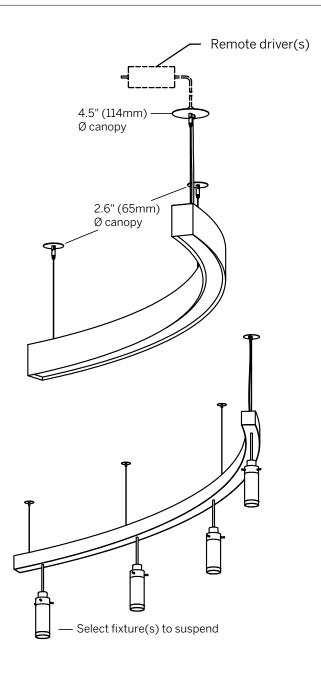

#### **POWER FEED / SUSPENSION**

Mounting Option Power Octagon Box (By Others) Installed in drywall, wood or concrete ceiling

### **SUSPENSION - NON POWER (ACCESSIBLE CEILING)**

Mounting Option - Non Power Threaded Rod installed to structural ceiling (By Others)

## SUSPENSION - NON POWER (NON-ACCESSIBLE CEILING)

Mounting Option - Non Power Suspension Assembly Installed in drywall, wood or concrete ceiling

for info