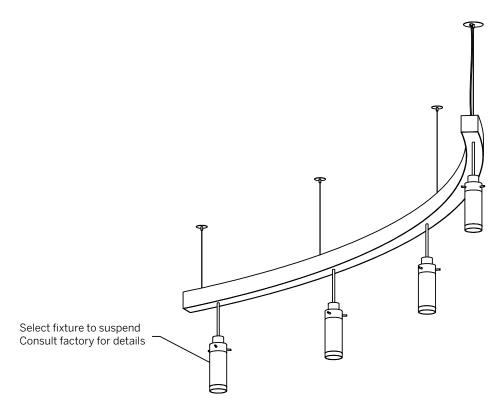

#### **POWER FEED / SUSPENSION**

Mounting Option Power Octagon Box (By Others) Installed in drywall, wood or concrete ceiling

### **SUSPENSION - NON POWER (ACCESSIBLE CEILING)**

Mounting Option - Non Power Threaded Rod installed to structural ceiling (By Others)

## SUSPENSION - NON POWER (NON-ACCESSIBLE CEILING)

Mounting Option - Non Power Suspension Assembly Installed in drywall, wood or concrete ceiling

for info