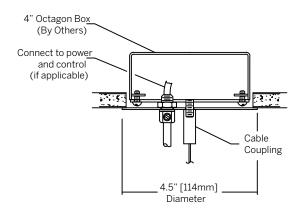

#### **POWER FEED / SUSPENSION**

Mounting Option Power Octagon Box (By Others) Installed in drywall, wood or concrete ceiling