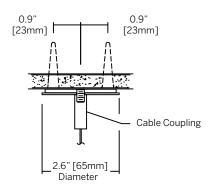

#### **POWER FEED / SUSPENSION**

Mounting Option Power Octagon Box (By Others) Installed in drywall, wood or concrete ceiling