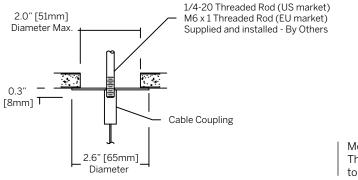

### **SUSPENSION - NON POWER (ACCESSIBLE CEILING)**

Mounting Option - Non Power Threaded Rod installed to structural ceiling (By Others)