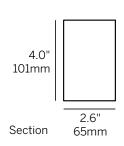

#### Size

Specify radius Specify length For customized shapes, please include a layout drawing or advise desired shape

scan or click for info