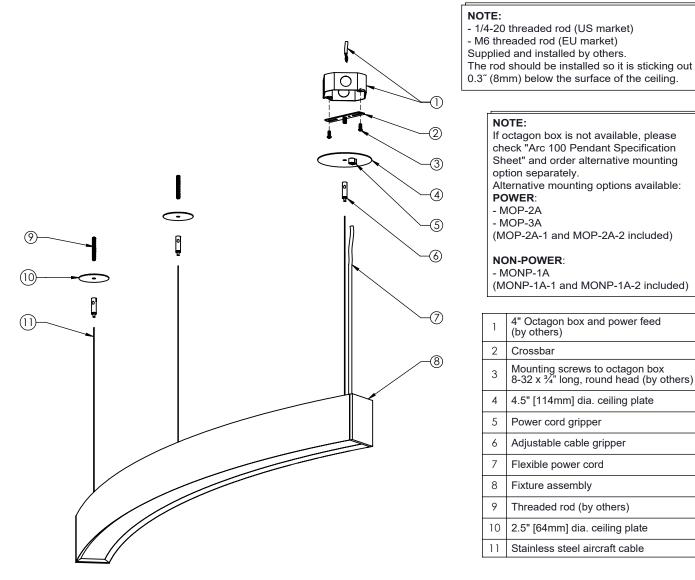

## **INSTRUCTIONS:**

- 1. Secure mounting crossbar to the standard 4" octagon box (screws by others).
- If octagon box is not available, see note above.
- 2. Bring the power cord through the power cord gripper mounted on the 4.5" ceiling plate and secure with set screw provided.
- 3. Splice the fixture power wires and power feed as required and secure the 4.5" ceiling plate to the mounting crossbar with the adjustable cable gripper.
- Wires for connection are clearly labeled.
- 4. Secure the 2.5" ceiling plates to the threaded rods with the adjustable cable grippers. The threaded rods should be installed per mounting point location noted on the cut sheet.
- If mounting option with threaded rod is not possible, see note above. 5. Bring the aircraft cables through the adjustable cable grippers
- mounted on the ceiling. 6. Adjust height with adjustable aircraft cable grippers. Level the fixture
- and cut off excess cable.
- 7. Energize.

If octagon box is not available, please check "Arc 100 Pendant Specification Sheet" and order alternative mounting

Alternative mounting options available:

|    | (2) 011010/                                                              |
|----|--------------------------------------------------------------------------|
| 2  | Crossbar                                                                 |
| 3  | Mounting screws to octagon box<br>8-32 x ¾" long, round head (by others) |
| 4  | 4.5" [114mm] dia. ceiling plate                                          |
| 5  | Power cord gripper                                                       |
| 6  | Adjustable cable gripper                                                 |
| 7  | Flexible power cord                                                      |
| 8  | Fixture assembly                                                         |
| 9  | Threaded rod (by others)                                                 |
| 10 | 2.5" [64mm] dia. ceiling plate                                           |
| 11 | Stainless steel aircraft cable                                           |

## GENERAL NOTE:

- \* Turn power off before beginning.
- \* Do not connect to an ungrounded supply.

NOTE:

option separately.

- \* Consult a qualified electrician to ensure correct branch circuit conductor.
- \* This product must be installed in accordance with the applicable installation code by a person familiar with the construction and operation of the product and the hazards involved
- \* Save these instructions.