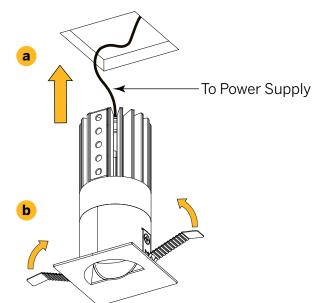

## **Step 1 -** Confirm Power Supply is Off!

a Unpack luminaire unit. Unit ships with trim, springs, and accessories (e.g. lenses, louvers, etc.) attached as specified. Remote drivers and housings are supplied by Inter-lux.

### Step 2 - Installing Downlight

- a Cut 1-13/16" x 1-13/16" (46mm x 46mm) hole
- **b** Bend Spring Clips upward and insert fixture into hole
- c Clips will spring back up to secure fixture

Luminaire may be removed by gripping bezel with fingertips and pulling down. Springs will compress allowing for better hold to pull fixture out further.

**IMPORTANT:** Add a bit of slack to power cord such that there is enough for luminaire to be fully removed without tugging on remote driver.