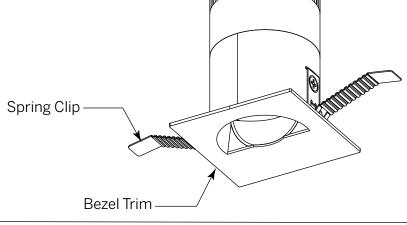

### Step 2 - Installing Downlight

- a Cut 1-13/16" x 1-13/16" (46mm x 46mm) hole
- **b** Bend Spring Clips upward and insert fixture into hole
- c Clips will spring back up to secure fixture

Luminaire may be removed by gripping bezel with fingertips and pulling down. Springs will compress allowing for better hold to pull fixture out further.