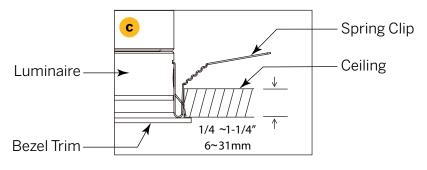

### Step 2 - Installing Downlight

- a Cut 1-13/16" x 1-13/16" (46mm x 46mm) hole
- **b** Bend Spring Clips upward and insert fixture into hole
- c Clips will spring back up to secure fixture

Luminaire may be removed by gripping bezel with fingertips and pulling down. Springs will compress allowing for better hold to pull fixture out further.