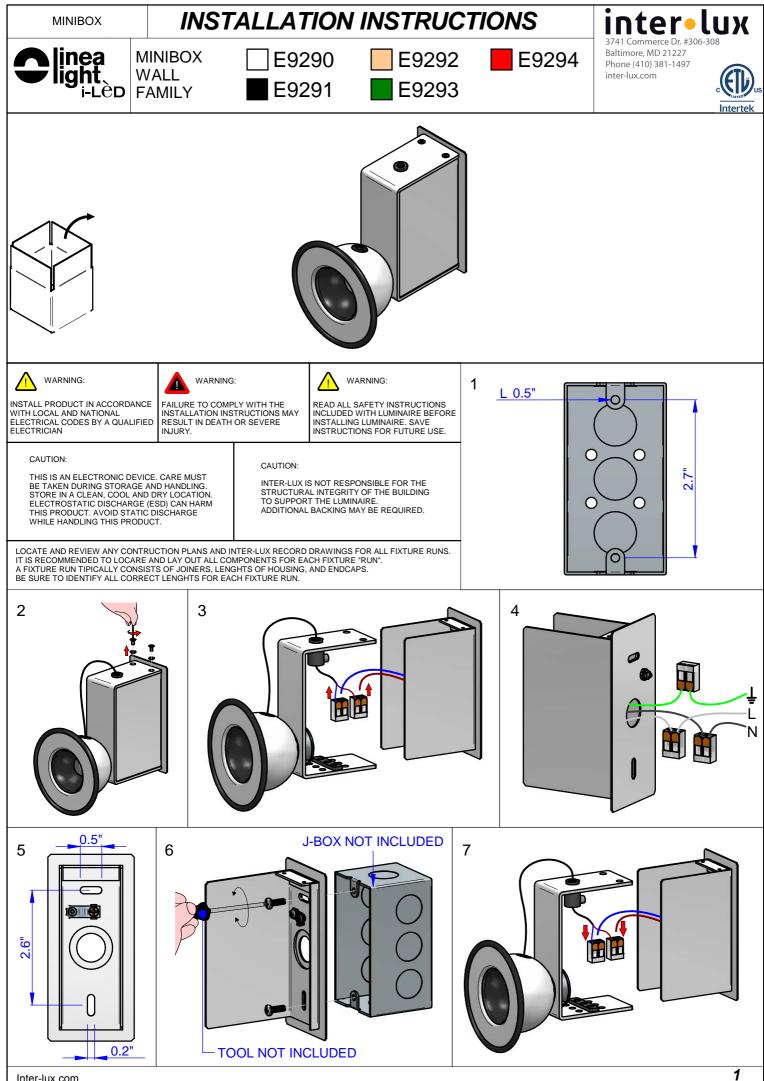

## MOUNTING INSTRUCTIONS

READ ALL OF THESE INSTRUCTIONS BEFORE INSTALLING FIXTURES

· Keep all of the instructions for future reference

- Turn off power before installing fixture
- Installation is to be performed by a qualified electrician only
- · All installations must conform to the National Electrical Code as well as all local jurisdictional codes and regulations
- · Any modification of the luminaire will void any and all written or implied warranties
- The manufacture accepts no responsibility for damage to persons or property airing through improper use or installation