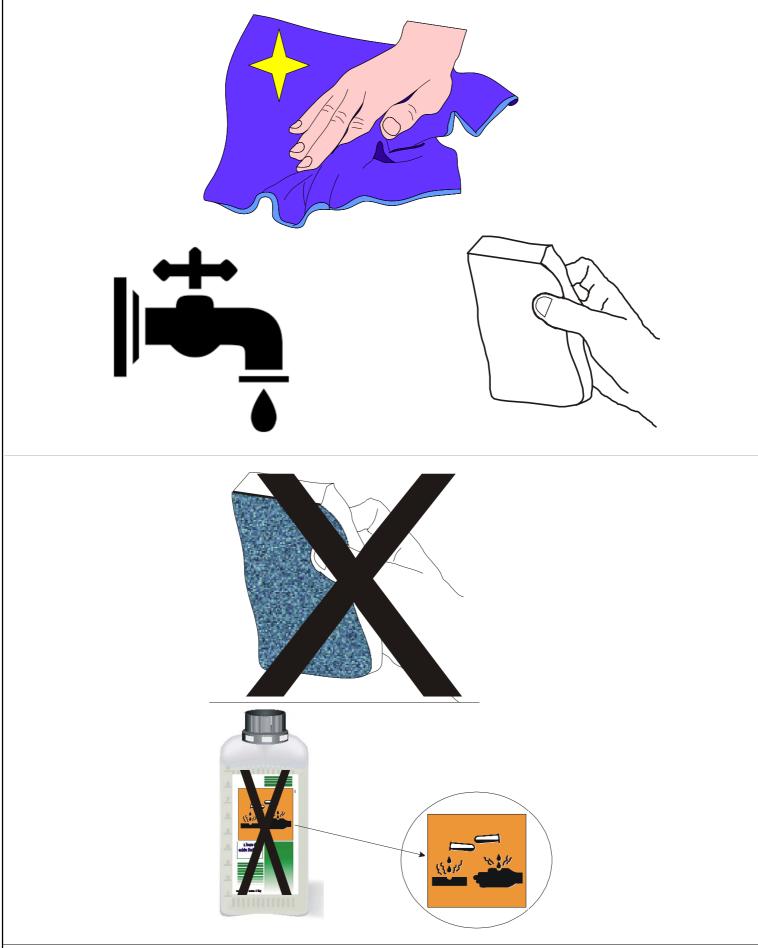

## MOUNTING INSTRUCTIONS

READ ALL OF THESE INSTRUCTIONS BEFORE INSTALLING FIXTURES

· Keep all of the instructions for future reference

- Turn off power before installing fixture
- Installation is to be performed by a qualified electrician only
- · All installations must conform to the National Electrical Code as well as all local jurisdictional codes and regulations
- · Any modification of the luminaire will void any and all written or implied warranties
- The manufacture accepts no responsibility for damage to persons or property airing through improper use or installation