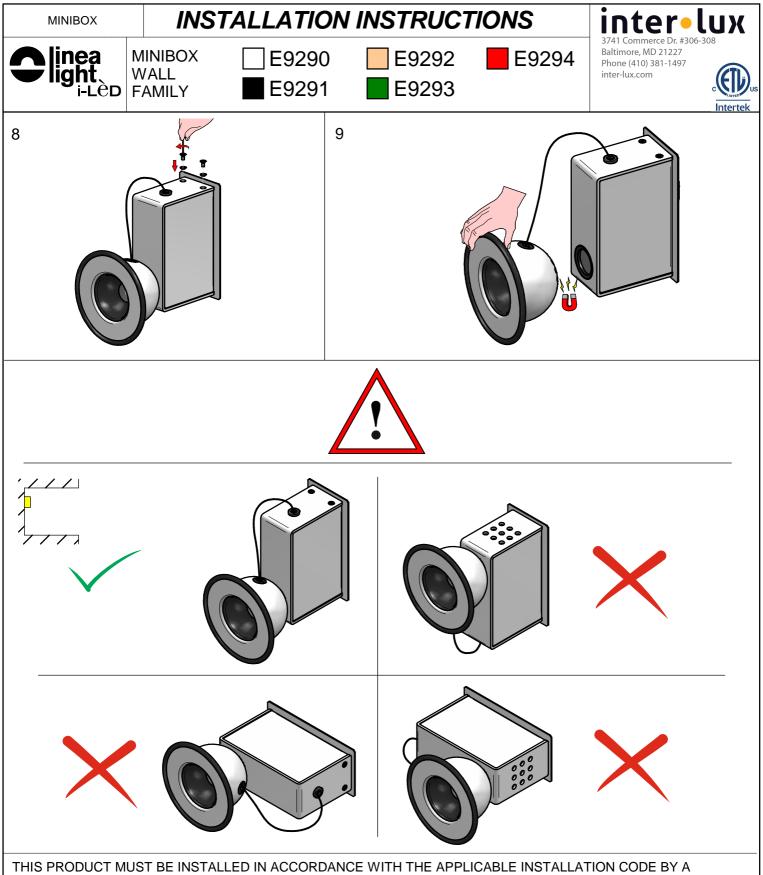

## MOUNTING INSTRUCTIONS

READ ALL OF THESE INSTRUCTIONS BEFORE INSTALLING FIXTURES

· Keep all of the instructions for future reference

- Turn off power before installing fixture
- Installation is to be performed by a qualified electrician only
- · All installations must conform to the National Electrical Code as well as all local jurisdictional codes and regulations
- · Any modification of the luminaire will void any and all written or implied warranties
- The manufacture accepts no responsibility for damage to persons or property airing through improper use or installation