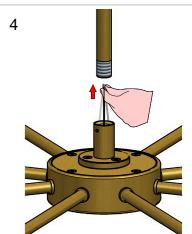

## **MOUNTING INSTRUCTIONS**

### READ ALL OF THESE INSTRUCTIONS BEFORE INSTALLING FIXTURES

- · Keep all of the instructions for future reference
- · Turn off power before installing fixture
- Installation is to be performed by a qualified electrician only
- · All installations must conform to the National Electrical Code as well as all local jurisdictional codes and regulations
- · Any modification of the luminaire will void any and all written or implied warranties
- The manufacture accepts no responsibility for damage to persons or property airing through improper use or installation