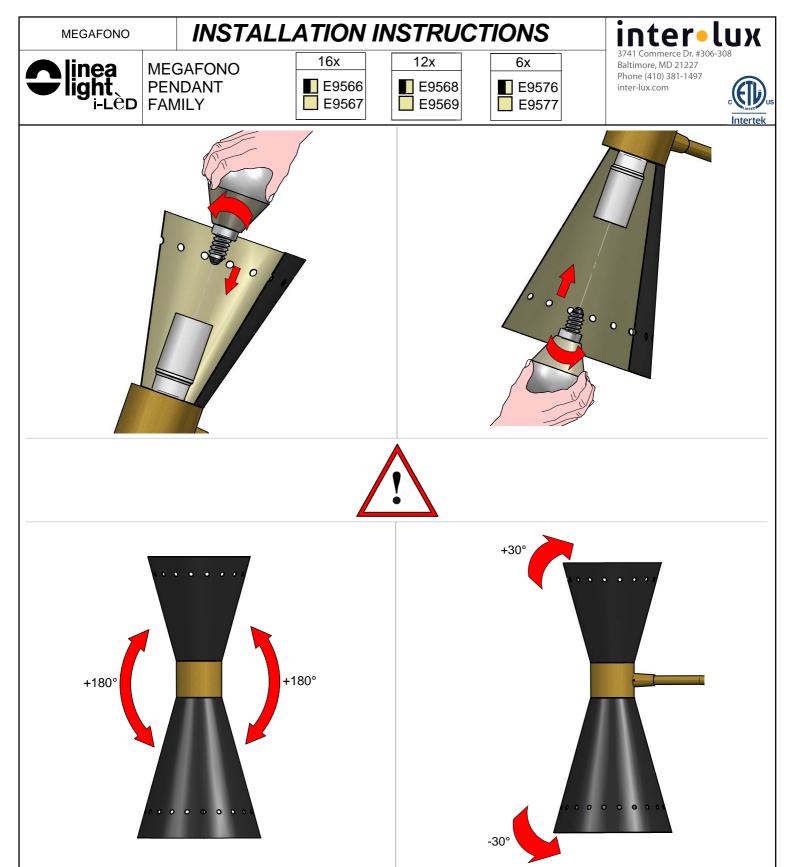

## **MOUNTING INSTRUCTIONS**

### READ ALL OF THESE INSTRUCTIONS BEFORE INSTALLING FIXTURES

- · Keep all of the instructions for future reference
- · Turn off power before installing fixture
- Installation is to be performed by a qualified electrician only
- · All installations must conform to the National Electrical Code as well as all local jurisdictional codes and regulations
- · Any modification of the luminaire will void any and all written or implied warranties
- The manufacture accepts no responsibility for damage to persons or property airing through improper use or installation