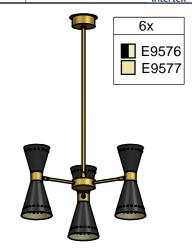

Inter-lux.com

INSTALLATION INSTRUCTIONS **MEGAFONO** 16x 12x 6x Baltimore, MD 21227 linea **MEGAFONO** Phone (410) 381-1497 **PENDANT E**9566 E9568 **E**9576 inter-lux.com i-Lèd **E**9567 **FAMILY** E9569 **E**9577 **OFF OFF ON OFF OFF ON** ON ON

INSTALLATION INSTRUCTIONS **MEGAFONO** 16x 12x 6x Baltimore, MD 21227 linea **MEGAFONO** Phone (410) 381-1497 **PENDANT E**9566 E9568 ■ E9576 inter-lux.com i-Lèd **E**9567 **FAMILY** E9569 **E**9577 **OFF OFF ON OFF OFF ON** ON ON