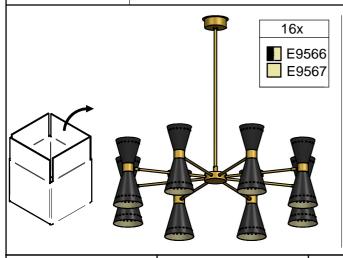

Inter-lux.com

INSTALLATION INSTRUCTIONS **MEGAFONO** 16x 12x 6x Baltimore, MD 21227 linea **MEGAFONO** Phone (410) 381-1497 **PENDANT E**9566 E9568 **E**9576 inter-lux.com i-Lèd **E**9567 **FAMILY** E9569 **E**9577 **OFF OFF ON OFF OFF ON** ON ON

INSTALLATION INSTRUCTIONS **MEGAFONO** 16x 12x 6x Baltimore, MD 21227 linea **MEGAFONO** Phone (410) 381-1497 **PENDANT E**9566 E9568 ■ E9576 inter-lux.com i-Lèd **E**9567 **FAMILY** E9569 **E**9577 **OFF OFF ON OFF OFF ON** ON ON