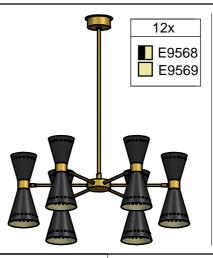

Inter-lux.com

INSTALLATION INSTRUCTIONS **MEGAFONO** 16x 12x 6x Baltimore, MD 21227 linea **MEGAFONO** Phone (410) 381-1497 **PENDANT E**9566 E9568 **E**9576 inter-lux.com i-Lèd **E**9567 **FAMILY** E9569 **E**9577 **OFF OFF ON OFF OFF ON** ON ON

INSTALLATION INSTRUCTIONS **MEGAFONO** 16x 12x 6x Baltimore, MD 21227 linea **MEGAFONO** Phone (410) 381-1497 **PENDANT E**9566 E9568 ■ E9576 inter-lux.com i-Lèd **E**9567 **FAMILY** E9569 **E**9577 **OFF OFF ON OFF OFF ON** ON ON