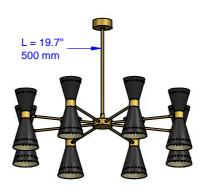

Inter-lux.com

INSTALLATION INSTRUCTIONS **MEGAFONO** 16x 12x 6x Baltimore, MD 21227 linea **MEGAFONO** Phone (410) 381-1497 **PENDANT E**9566 E9568 **E**9576 inter-lux.com i-Lèd **E**9567 **FAMILY** E9569 **E**9577 **OFF OFF ON OFF OFF ON** ON ON

INSTALLATION INSTRUCTIONS **MEGAFONO** 16x 12x 6x Baltimore, MD 21227 linea **MEGAFONO** Phone (410) 381-1497 **PENDANT E**9566 E9568 ■ E9576 inter-lux.com i-Lèd **E**9567 **FAMILY** E9569 **E**9577 **OFF OFF ON OFF OFF ON** ON ON