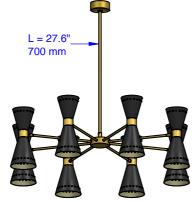

Inter-lux.com

INSTALLATION INSTRUCTIONS **MEGAFONO** 16x 12x 6x Baltimore, MD 21227 linea **MEGAFONO** Phone (410) 381-1497 **PENDANT E**9566 E9568 **E**9576 inter-lux.com i-Lèd **E**9567 **FAMILY** E9569 **E**9577 **OFF OFF ON OFF OFF ON** ON ON

INSTALLATION INSTRUCTIONS **MEGAFONO** 16x 12x 6x Baltimore, MD 21227 linea **MEGAFONO** Phone (410) 381-1497 **PENDANT E**9566 E9568 ■ E9576 inter-lux.com i-Lèd **E**9567 **FAMILY** E9569 **E**9577 **OFF OFF ON OFF OFF ON** ON ON