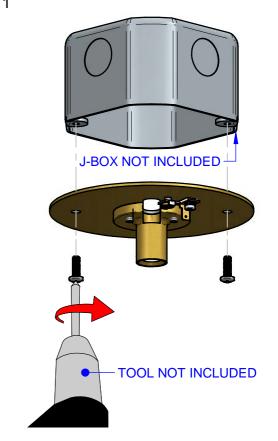

## **MOUNTING INSTRUCTIONS**

### READ ALL OF THESE INSTRUCTIONS BEFORE INSTALLING FIXTURES

- · Keep all of the instructions for future reference
- · Turn off power before installing fixture
- Installation is to be performed by a qualified electrician only
- · All installations must conform to the National Electrical Code as well as all local jurisdictional codes and regulations
- · Any modification of the luminaire will void any and all written or implied warranties
- The manufacture accepts no responsibility for damage to persons or property airing through improper use or installation