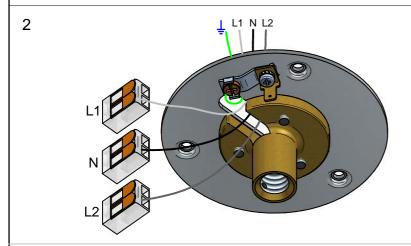

## **MOUNTING INSTRUCTIONS**

### READ ALL OF THESE INSTRUCTIONS BEFORE INSTALLING FIXTURES

- · Keep all of the instructions for future reference
- · Turn off power before installing fixture
- Installation is to be performed by a qualified electrician only
- · All installations must conform to the National Electrical Code as well as all local jurisdictional codes and regulations
- · Any modification of the luminaire will void any and all written or implied warranties
- The manufacture accepts no responsibility for damage to persons or property airing through improper use or installation