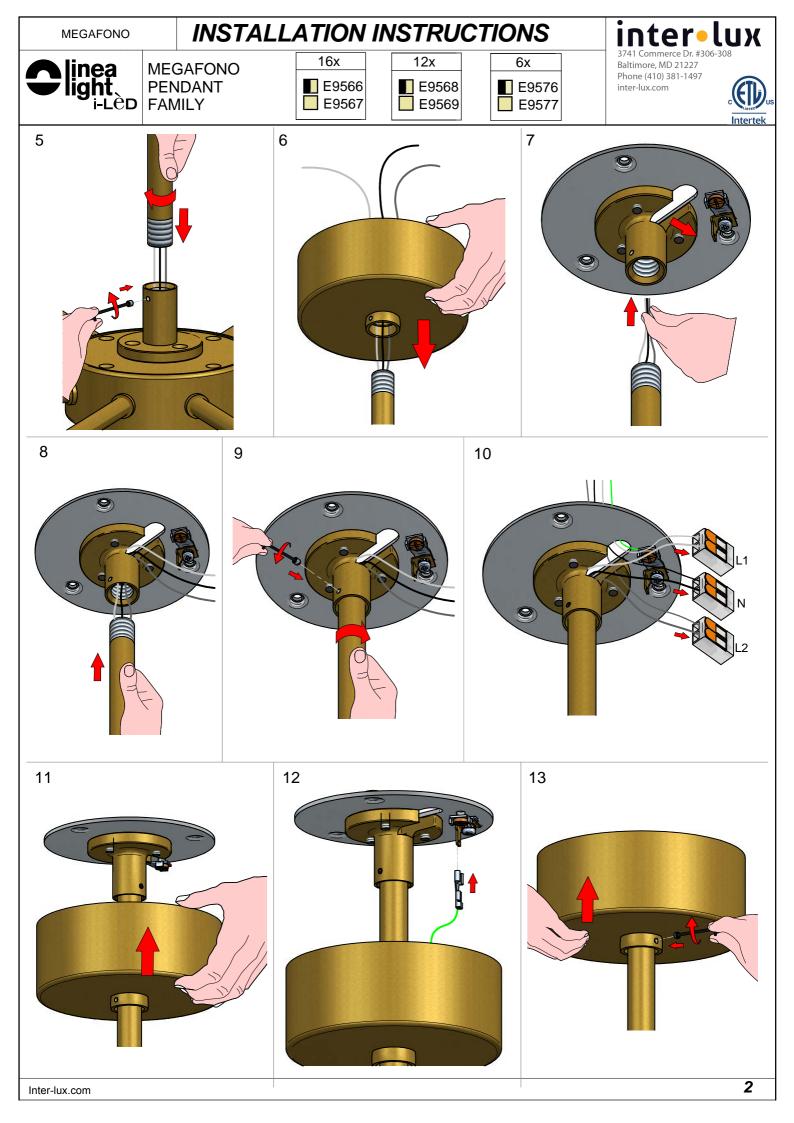

## **MOUNTING INSTRUCTIONS**

### READ ALL OF THESE INSTRUCTIONS BEFORE INSTALLING FIXTURES

- · Keep all of the instructions for future reference
- · Turn off power before installing fixture
- Installation is to be performed by a qualified electrician only
- · All installations must conform to the National Electrical Code as well as all local jurisdictional codes and regulations
- · Any modification of the luminaire will void any and all written or implied warranties
- The manufacture accepts no responsibility for damage to persons or property airing through improper use or installation