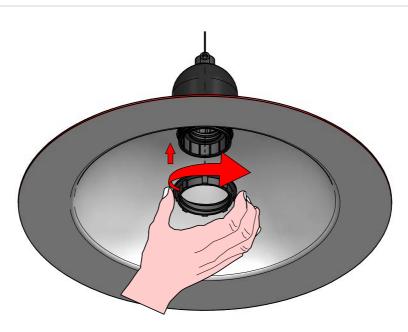

. ADDITIONAL BACKING MAY BE REQUIRED.

LOCATE AND REVIEW ANY CONTRUCTION PLANS AND INTER-LUX RECORD DRAWINGS FOR ALL FIXTURE RUNS. IT IS RECOMMENDED TO LOCARE AND LAY OUT ALL COMPONENTS FOR EACH FIXTURE "RUN". A FIXTURE RUN TIPICALLY CONSISTS OF JOINERS, LENGHTS OF HOUSING, AND ENDCAPS. BE SURE TO IDENTIFY ALL CORRECT LENGHTS FOR EACH FIXTURE RUN.

2





Inter-lux.com 1

# **INSTALLATION INSTRUCTIONS**



LAMPIATTA PENDANT FAMILY

Ø**11**": E8983, E8984, E8985, E8981, E8982 Ø**20**": E8987, E8988, E8989, E8990, E8991 3741 Commerce Dr. #306-308
Baltimore, MD 21227
Phone (410) 381-1497
inter-lux.com



4





6



7



## INSTALLATION INSTRUCTIONS



LAMPIATTA PENDANT FAMILY

Ø**11**": E8983, E8984, E8985, E8981, E8982 Ø**20**": E8987, E8988, E8989, E8990, E8991



inter-lux.com



8



9



THIS PRODUCT MUST BE INSTALLED IN ACCORDANCE WITH THE APPLICABLE INSTALLATION CODE BY A PERSON FAMILIAR WITH THE CONSTRUCTION AND OPERATION OF THE PRODUCT AND THE HAZARDS INVOLVED

### MOUNTING INSTRUCTIONS

## READ ALL OF THESE INSTRUCTIONS BEFORE INSTALLING FIXTURES

- · Keep all of the instructions for future reference
- · Turn off power before installing fixture
- · Installation is to be performed by a qualified electrician only
- · All installations must conform to the National Electrical Code as well as all local jurisdictional codes and regulations
- · Any modification of the luminaire will void any and all written or implied warranties
- · The manufacture accepts no responsibility for damage to persons or property airing through improper use or installation

# **INSTALLATION INST