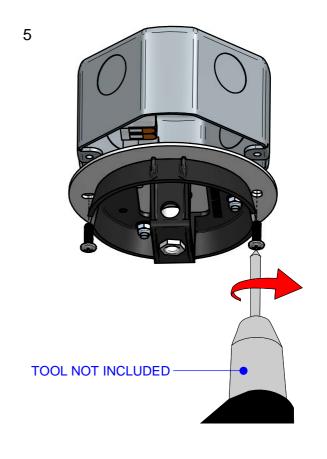

## INSTALLATION INSTRUCTIONS

LAMPIATTA PENDANT FAMILY

Ø**11**": E8983, E8984, E8985, E8981, E8982 Ø**20**": E8987, E8988, E8989, E8990, E8991

inter-lux.com

8

9

THIS PRODUCT MUST BE INSTALLED IN ACCORDANCE WITH THE APPLICABLE INSTALLATION CODE BY A PERSON FAMILIAR WITH THE CONSTRUCTION AND OPERATION OF THE PRODUCT AND THE HAZARDS INVOLVED