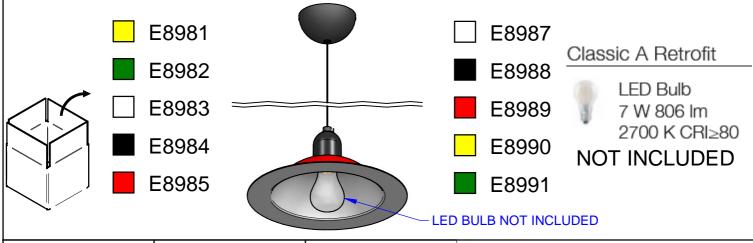

## INSTALLATION INSTRUCTIONS

LAMPIATTA PENDANT FAMILY

Ø**11**": E8983, E8984, E8985, E8981, E8982 Ø**20**": E8987, E8988, E8989, E8990, E8991

inter-lux.com

c Liste us

# **INSTALLATION INSTRUCTIONS**

LAMPIATTA PENDANT FAMILY

Ø**11**": E8983, E8984, E8985, E8981, E8982 Ø**20**": E8987, E8988, E8989, E8990, E8991 3741 Commerce Dr. #306-308
Baltimore, MD 21227
Phone (410) 381-1497
inter-lux.com

## INSTALLATION INSTRUCTIONS

LAMPIATTA PENDANT FAMILY

Ø**11**": E8983, E8984, E8985, E8981, E8982 Ø**20**": E8987, E8988, E8989, E8990, E8991

inter-lux.com

8

9

THIS PRODUCT MUST BE INSTALLED IN ACCORDANCE WITH THE APPLICABLE INSTALLATION CODE BY A PERSON FAMILIAR WITH THE CONSTRUCTION AND OPERATION OF THE PRODUCT AND THE HAZARDS INVOLVED

# **INSTALLATION INSTRUCTIONS**

LAMPIATTA PENDANT FAMILY

Ø**11**": E8983, E8984, E8985, E8981, E8982 Ø**20**": E8987, E8988, E8989, E8990, E8991