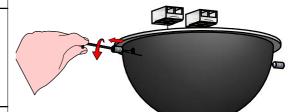

## INSTALLATION INSTRUCTIONS



LAMPIATTA PENDANT FAMILY

Ø**11**": E8983, E8984, E8985, E8981, E8982 Ø**20**": E8987, E8988, E8989, E8990, E8991



inter-lux.com

c Liste us





#### WARNING:

INSTALL PRODUCT IN ACCORDANCE WITH LOCAL AND NATIONAL ELECTRICAL CODES BY A QUALIFIED ELECTRICIAN

## **♠** w

#### WARNING:

FAILURE TO COMPLY WITH THE INSTALLATION INSTRUCTIONS MAY RESULT IN DEATH OR SEVERE INJURY.



#### WARNING:

READ ALL SAFETY INSTRUCTIONS INCLUDED WITH LUMINAIRE BEFORE INSTALLING LUMINAIRE. SAVE INSTRUCTIONS FOR FUTURE USE.

### INSTALLATION INSTRUCTIONS

1



#### CAUTION:

THIS IS AN ELECTRONIC DEVICE. CARE MUST BE TAKEN DURING STORAGE AND HANDLING. STORE IN A CLEAN, COOL AND DRY LOCATION. ELECTROSTATIC DISCHARGE (ESD) CAN HARM THIS PRODUCT. AVOID STATIC DISCHARGE WHILE HANDLING THIS PRODUCT.

#### CAUTION:

INTER-LUX IS NOT RESPONSIBLE FOR THE STRUCTURAL INTEGRITY OF THE BUILDING TO SUPPORT THE LUMINAIRE. ADDITIONAL BACKING MAY BE REQUIRED.

LOCATE AND REVIEW ANY CONTRUCTION PLANS AND INTER-LUX RECORD DRAWINGS FOR ALL FIXTURE RUNS. IT IS RECOMMENDED TO LOCARE AND LAY OUT ALL COMPONENTS FOR EACH FIXTURE "RUN". A FIXTURE RUN TIPICALLY CONSISTS OF JOINERS, LENGHTS OF HOUSING, AND ENDCAPS. BE SURE TO IDENTIFY ALL CORRECT LENGHTS FOR EACH FIXTURE RUN.

2





Inter-lux.com 1

# **INSTALLATION INSTRUCTIONS**



LAMPIATTA PENDANT FAMILY

Ø**11**":