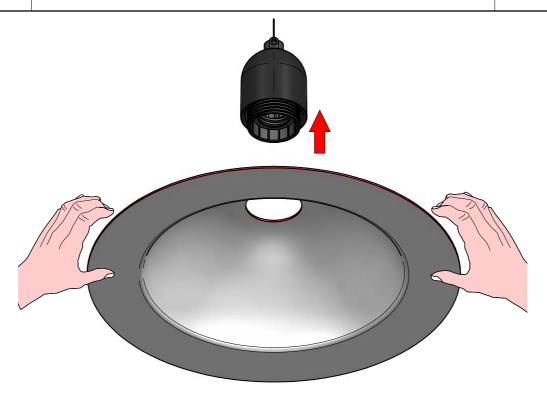

NAIRE. ADDITIONAL BACKING MAY BE REQUIRED.

LOCATE AND REVIEW ANY CONTRUCTION PLANS AND INTER-LUX RECORD DRAWINGS FOR ALL FIXTURE RUNS. IT IS RECOMMENDED TO LOCARE AND LAY OUT ALL COMPONENTS FOR EACH FIXTURE "RUN". A FIXTURE RUN TIPICALLY CONSISTS OF JOINERS, LENGHTS OF HOUSING, AND ENDCAPS. BE SURE TO IDENTIFY ALL CORRECT LENGHTS FOR EACH FIXTURE RUN.

2





Inter-lux.com 1

# **INSTALLATION INSTRUCTIONS**



LAMPIATTA PENDANT FAMILY

Ø**11**": E8983, E8984, E8985, E8981, E8982 Ø**20**": E8987, E8988, E8989, E8990, E8991 3741 Commerce Dr. #306-308
Baltimore, MD 21227
Phone (410) 381-1497
inter-lux.com



4





6



7



## INSTALLATION INSTRUCTIONS



LAMPIATTA PENDANT FAMILY

Ø**11**": E8983, E8984, E8985, E8981, E8982 Ø**20**": E8987, E8988, E8989, E8990, E8991



inter-lux.com



8



9



THIS PRODUCT MUST BE INSTALLED IN ACCORDANCE WITH THE APPLICABLE INSTALLATION CODE BY A PERSON FAMILIAR WITH THE CONSTRUCTION AND OPERATION OF THE PRODUCT AND THE HAZARDS INVOLVED

### MOUNTING INSTRUCTIONS

## READ ALL OF THESE INSTRUCTIONS BEFORE INSTALLING FIXTURES

- · Keep all of the instructions for future reference
- · Turn off power before installing fixture
- · Installation is to be performed by a qualified electrician only
- · All installations must conform to the National Electrical Code as well as all local jurisdictional codes and regulations
- · Any modification of the luminaire will void any and all written or implied warranties
- · The manufacture accepts no responsibility for damage to persons or property airing through improper use or installation

# **INSTALLATION