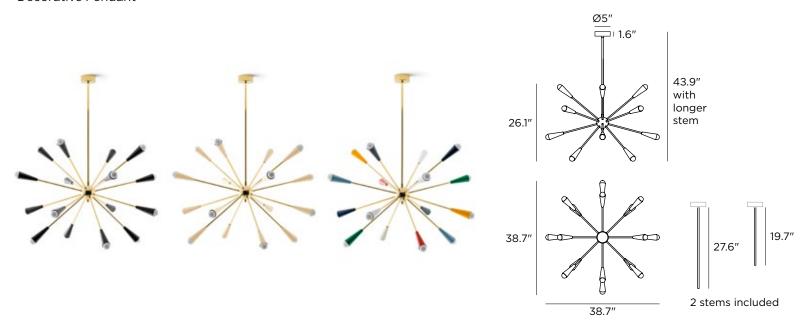

## **Sputnik**

**Decorative Pendant** 

| Technical data           |                                            |
|--------------------------|--------------------------------------------|
| Designer                 | Achille and<br>Pier Giacomo<br>Castiglioni |
| Origin year              | 1957                                       |
| Installation             | 4" Octagonal<br>Junction Box               |
| Environment              | Indoor                                     |
| Power                    | 16 x 6 W                                   |
| Lamp                     | 16 x E12 LED                               |
| Voltage                  | 120VAC                                     |
| Optics                   | General Lighting                           |
| Light emission direction | Downward and<br>upward                     |
| IP                       | IP20                                       |
| Dimmable                 | Yes                                        |
| Directional              | No                                         |
| Tilting                  | No                                         |
| Cable included           | No                                         |
| Net weight               | 16.8 lbs                                   |

| Lamping (not included) |                                                                    |
|------------------------|--------------------------------------------------------------------|
| Recommended Lamp(s)    | 16 x 6W E12 S14 3000K<br>90CRI IF                                  |
| Fixture lumens         | 8000 lm                                                            |
| Color temperature      | 3000 K                                                             |
| Color rendering index  | 90 CRI                                                             |
| Fixture                |                                                                    |
| Material               | Steel                                                              |
| Finish                 | Paint / Electroplating (Polished Brass)                            |
| Item #                 | Color                                                              |
| 9590<br>9591<br>9592   | Polished Brass / Black<br>Polished Brass<br>Polished Brass / Color |