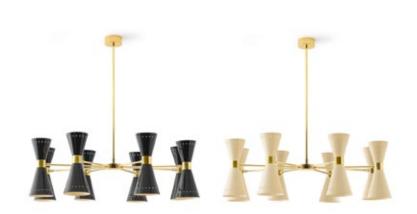

## Megafono 40"

**Decorative Pendant** 

| Technical data           |                              |
|--------------------------|------------------------------|
| Designer                 | Stilnovo                     |
| Origin year              | 1958                         |
| Installation             | 4" Octagonal<br>Junction Box |
| Installation environment | Indoor                       |
| Power                    | 16 x 6 W                     |
| Lamp                     | 16 x E12 LED                 |
| Voltage                  | 120VAC                       |
| Optics                   | General Lighting             |
| Light emission direction | Downward and upward          |
| IP                       | IP20                         |
| Dimmable                 | Yes                          |
| Directional              | Swivelling                   |
| Tilting                  | No                           |
| Cable included           | No                           |
| Net weight               | 12.6 lbs                     |

| Lamping (not included) |                                   |
|------------------------|-----------------------------------|
| Recommended Lamp(s)    | 16 x 6W E12 S14<br>3000K 90CRI IF |
| Nominal lamp lumens    | 12,896 lm                         |
| Color temperature      | 3000 K                            |
| Color rendering index  | 90 CRI                            |
| Fixture                |                                   |
| Material               | Plated Steel                      |
| Color                  | Polished Brass                    |
| Finish                 | Electroplating                    |
| Item#                  | Color                             |
| 9566<br>9567           | Black<br>Ivory                    |
| Inside Shade White RAL |                                   |