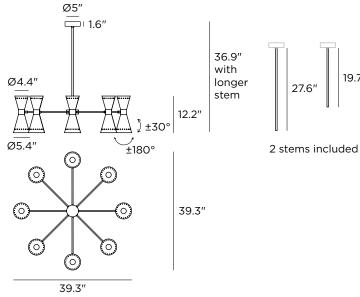

## Megafono 40"

**Decorative Pendant** 

| Technical data           |                              |
|--------------------------|------------------------------|
| Designer                 | Stilnovo                     |
| Origin year              | 1958                         |
| Installation             | 4" Octagonal<br>Junction Box |
| Installation environment | Indoor                       |
| Power                    | 16 x 6 W                     |
| Lamp                     | 16 x E12 LED                 |
| Voltage                  | 120VAC                       |
| Optics                   | General Lighting             |
| Light emission direction | Downward and upward          |
| IP                       | IP20                         |
| Dimmable                 | Yes                          |
| Directional              | Swivelling                   |
| Tilting                  | No                           |
| Cable included           | No                           |
| Net weight               | 12.6 lbs                     |

| Lamping (not included) |                                   |
|------------------------|-----------------------------------|
| Recommended Lamp(s)    | 16 x 6W E12 S14<br>3000K 90CRI IF |
| Nominal lamp lumens    | 12,896 lm                         |
| Color temperature      | 3000 K                            |
| Color rendering index  | 90 CRI                            |
| Fixture                |                                   |
| Material               | Plated Steel                      |
| Color                  | Polished Brass                    |
| Finish                 | Electroplating                    |
| Item#                  | Color                             |
| 9566<br>9567           | Black<br>Ivory                    |
| Inside Shade White RAL |                                   |