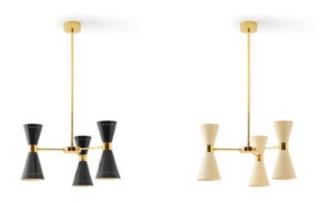

## Megafono 21"

**Decorative Pendant** 

| Technical data           |                              |
|--------------------------|------------------------------|
| Designer                 | Stilnovo                     |
| Origin year              | 1958                         |
| Installation             | 4" Octagonal<br>Junction Box |
| Environment              | Indoor                       |
| Power                    | 6 x 6 W                      |
| Lamp                     | 6 x E12 LED                  |
| Voltage                  | 120VAC                       |
| Optics                   | General Lighting             |
| Light emission direction | Downward and<br>upward       |
| IP                       | IP20                         |
| Dimmable                 | Yes                          |
| Directional              | Swivelling                   |
| Tilting                  | No                           |
| Cable included           | No                           |
| Net weight               | 9.7 lbs                      |

| Lamping (not included) |                                  |
|------------------------|----------------------------------|
| Recommended Lamp(s)    | 6 x 6W E12 S14<br>3000K 90CRI IF |
| Nominal lamp lumens    | 4836 lm                          |
| Color temperature      | 3000 K                           |
| Color rendering index  | 90 CRI                           |
| Fixture                |                                  |
| Material               | Plated Steel                     |
| Color                  | Polished Brass                   |
| Finish                 | Electroplating                   |
| Item#                  | Color                            |
| 9576                   | Black                            |
| 9577                   | lvory                            |
| Inside Shade White RAL |                                  |