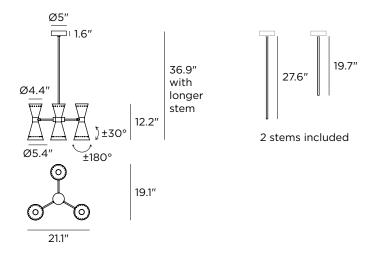

## Megafono 21"

**Decorative Pendant** 

| Technical data           |                              |
|--------------------------|------------------------------|
| Designer                 | Stilnovo                     |
| Origin year              | 1958                         |
| Installation             | 4" Octagonal<br>Junction Box |
| Environment              | Indoor                       |
| Power                    | 6 x 6 W                      |
| Lamp                     | 6 x E12 LED                  |
| Voltage                  | 120VAC                       |
| Optics                   | General Lighting             |
| Light emission direction | Downward and<br>upward       |
| IP                       | IP20                         |
| Dimmable                 | Yes                          |
| Directional              | Swivelling                   |
| Tilting                  | No                           |
| Cable included           | No                           |
| Net weight               | 9.7 lbs                      |

| Lamping (not included) |                                  |
|------------------------|----------------------------------|
| Recommended Lamp(s)    | 6 x 6W E12 S14<br>3000K 90CRI IF |
| Nominal lamp lumens    | 4836 lm                          |
| Color temperature      | 3000 K                           |
| Color rendering index  | 90 CRI                           |
| Fixture                |                                  |
| Material               | Plated Steel                     |
| Color                  | Polished Brass                   |
| Finish                 | Electroplating                   |
| Item#                  | Color                            |
| 9576                   | Black                            |
| 9577                   | lvory                            |
| Inside Shade White RAL |                                  |